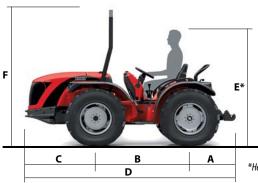

## **DIMENSIONS: TX / TRX**

|    | TX 7800   | TRX 7800  |
|----|-----------|-----------|
| A  | 708       | 708       |
| В  | 1495      | 1495      |
| C  | 1190      | 1190      |
| D  | 3393      | 3393      |
| E* | 1775÷1875 | 1775÷1875 |
| F  | 2272÷2371 | 2272÷2371 |
| G  | 2132÷2227 | 2132÷2227 |
| н  | 2032÷2127 | 2032÷2127 |

\*Height calculated with the operator of average height sitting (cm 175)