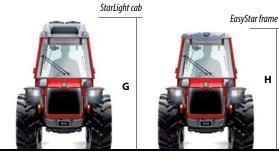

## **DIMENSIONS: TX / TRX**

|    | TX 7800   | TRX 7800  |
|----|-----------|-----------|
| A  | 708       | 708       |
| В  | 1495      | 1495      |
| C  | 1190      | 1190      |
| D  | 3393      | 3393      |
| E* | 1775÷1875 | 1775÷1875 |
| F  | 2272÷2371 | 2272÷2371 |
| G  | 2132÷2227 | 2132÷2227 |
| н  | 2032÷2127 | 2032÷2127 |

\*Height calculated with the operator of average height sitting (cm 175)