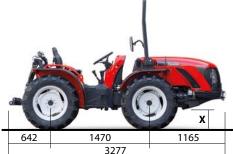

| Front       | Rear       | X   | Y   |
|-------------|------------|-----|-----|
| 8.25-16     | 280/85 R20 | 263 | 132 |
| 300/80-15.3 | 360/70 R20 | 304 | 146 |
| 280/70-18   | 360/70 R20 | 272 | 143 |

| Wheels      |     |      |
|-------------|-----|------|
| Front/Rear  | X   | Υ    |
| 7.50-16     | 270 | 1035 |
| 7.50-18     | 300 | 1025 |
| 250/80-18   | 290 | 1075 |
| 280/70-18   | 280 | 1175 |
| 300/80-15.3 | 310 | 1180 |