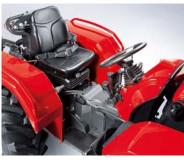

### **Standard Features**

- Front and rear differential locks, foot lock, with mechanic control Adjustable suspension seat
- Safety belts Rear adjustable height tow hitch Front tow hitch Foldable protection roll bar Adjustable wheel rims • Horn • Lights, braking and turning indicators • Unipolar socket and 7 way trailer socket • Series of control lights • Tachometer/revolution counter • Safety starting switch • Battery isolation switch

## **Optional Features**

• Hydraulic power lift with draft and position control • PTO at 540 and 1000 rpm • Rear revolving working light • 4 types of ancillary hydraulic systems with single-acting and double-acting manifolds (up to 5 rear quick couplers) • Steering column adjustable in tilt • Digital speedometer • Pneumatic suspension seat • Wheel ballasts • Cast iron wheel flanges for 20" rear wheels (only for TC F)