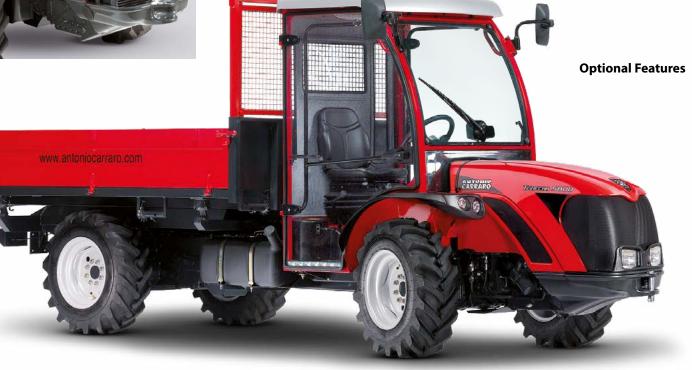

# Model TIGRECAR 5800

TIGRECAR

Tyres
Standard Features

• Container cm 240x150x30 complete with inclination system • Rear differential lock with hydraulic control • Hydraulic controlled drive diesngagement • Adjustable sprung seat • Safety belts • Rear adjustable height tow hitch • Protection frame with 4 uprights with roof • Hydraulic system consisting of 1 simple acting distributor for movement of container • Horn • Lighting equipment • Electric power socket and plug • Stop lights and turn signals • Centralized control board • Safety starting switch on inverter and PTO • Tachometer • Battery isolation switch

• Heating cab • Windscreen with windscreen wiper • "Superbrake" system • Column adjustable in height and tilt • Flashing light

8+8 SYNCHRONIZED WITH INVERTER **35**