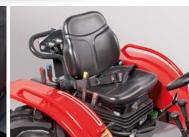

### **Standard Features**

- Front and rear differential locks, foot lock, with mechanic control Adjustable suspension seat
- Safety belts Rear adjustable height tow hitch Front tow hitch Foldable protection roll bar Adjustable wheel rims • Horn • Lights, braking and turning indicators • Unipolar socket and 7 way trailer socket • Series of control lights • Tachometer/revolution counter • Safety starting switch • Battery isolation switch

## **Optional Features**

• Hydraulic power lift with draft and position control • PTO at 540 and 1000 rpm • Rear revolving working light • 4 types of ancillary hydraulic systems with single-acting and double-acting manifolds (up to 5 rear quick couplers) • Steering column adjustable in tilt • Digital speedometer • Pneumatic suspension seat • Wheel ballasts • Cast iron wheel flanges for 20" rear wheels (only for TC F)