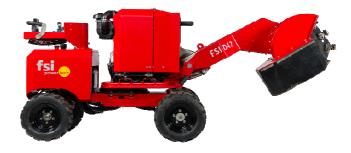

## **FSI D42**

High performance self-propelled Stump Cutter with 4-wheel drive for optimal terrain capability.

#### The D42 standard includes:

- Hydraulic 4-wheels drive
- Automatic brakes on the wheels
- Twin wheels with single centre-bolt for easy mounting
- FSI power clutch. Electric-hydraulic clutch system with integrated brakes
- Skid-steer tires for optimal ground control
- Hydraulic diff. lock system
- Double hydraulic cylinder for the swing function
- Adjustable speed on the swing
- V-belt drive for optimal capacity with a minimum of power loss
- 3 x turnable teeth-system with FSI holders
- Special designed cutting wheel
- Integrated points for lashing
- Lifting points for handling with crane
- 90 degr. turnable control panel for optimal view to the cutting area
- Al controls in one panel
- Safety bar. If the operator leaves the control panel the cutting wheel will automatically stop
- · LED work light
- Integrated toolbox
- Tool set for wearing parts