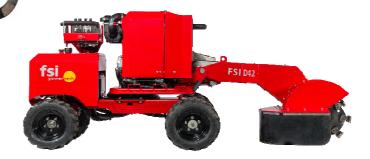

## **FSI D42**

High performance self-propelled Stump Cutter with 4-wheel drive for optimal terrain capability.

#### The D42 standard includes:

- Hydraulic 4-wheels drive
- Automatic brakes on the wheels
- Twin wheels with single centre-bolt for easy mounting
- FSI power clutch. Electric-hydraulic clutch system with integrated brakes
- Skid-steer tires for optimal ground control
- Hydraulic diff. lock system
- Double hydraulic cylinder for the swing function
- Adjustable speed on the swing
- V-belt drive for optimal capacity with a minimum of power loss
- 3 x turnable teeth-system with FSI holders
- Special designed cutting wheel
- Integrated points for lashing
- Lifting points for handling with crane
- 90 degr. turnable control panel for optimal view to the cutting area
- Al controls in one panel
- Safety bar. If the operator leaves the control panel the cutting wheel will automatically stop
- · LED work light
- Integrated toolbox
- Tool set for wearing parts