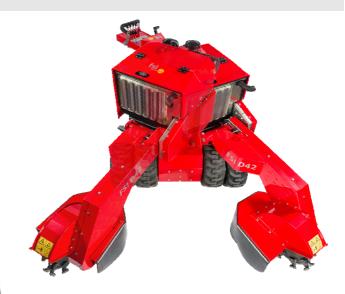

#### The D42 standard includes:

- Hydraulic 4-wheels drive
- Automatic brakes on the wheels
- Twin wheels with single centre-bolt for easy mounting
- FSI power clutch. Electric-hydraulic clutch system with integrated brakes
- Skid-steer tires for optimal ground control
- Hydraulic diff. lock system
- Double hydraulic cylinder for the swing function
- Adjustable speed on the swing
- V-belt drive for optimal capacity with a minimum of power loss
- 3 x turnable teeth-system with FSI holders
- Special designed cutting wheel
- Integrated points for lashing
- Lifting points for handling with crane
- 90 degr. turnable control panel for optimal view to the cutting area
- Al controls in one panel
- Safety bar. If the operator leaves the control panel the cutting wheel will automatically stop
- · LED work light
- Integrated toolbox
- Tool set for wearing parts

Sweep Double hydraulic powered

**Transmission** 

Ground drive 4WD hydrostatic with diff. Lock

Traction wheels  $\phi$ 450 x 210, 10 ply Twin wheels  $\phi$ 450 x 210, 10 ply Steering wheels  $\phi$ 450 x 210, 10 ply

Brakes Automatic

**Cutting dimensions** 

Height above ground 850 mm
Depth below ground 440 mm
Sweep width 1700 mm
Sweep speed Adjustable

**Operator control** 

Control panel: All machine operations

90 dgr. turnable Ergonomic safety bar