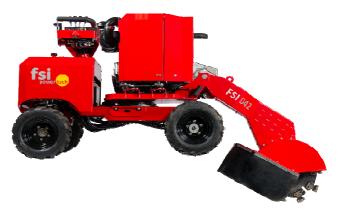

## **FSI D42**

High performance self-propelled Stump Cutter with 4-wheel drive for optimal terrain capability.

#### The D42 standard includes:

- Hydraulic 4-wheels drive
- Automatic brakes on the wheels
- Twin wheels with single centre-bolt for easy mounting
- FSI power clutch. Electric-hydraulic clutch system with integrated brakes
- Skid-steer tires for optimal ground control
- Hydraulic diff. lock system
- Double hydraulic cylinder for the swing function
- Adjustable speed on the swing
- V-belt drive for optimal capacity with a minimum of power loss
- 3 x turnable teeth-system with FSI holders
- Special designed cutting wheel
- Integrated points for lashing
- Lifting points for handling with crane
- 90 degr. turnable control panel for optimal view to the cutting area
- Al controls in one panel
- Safety bar. If the operator leaves the control panel the cutting wheel will automatically stop
- · LED work light
- Integrated toolbox
- Tool set for wearing parts