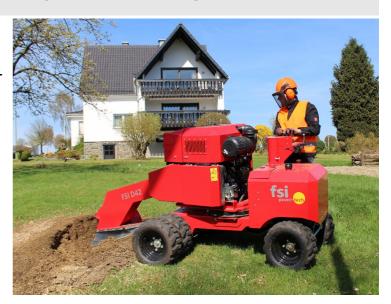

## **FSI D42**

High performance self-propelled Stump Cutter with 4-wheel drive for optimal terrain capability.

#### The D42 standard includes:

- Hydraulic 4-wheels drive
- Automatic brakes on the wheels
- Twin wheels with single centre-bolt for easy mounting
- FSI power clutch. Electric-hydraulic clutch system with integrated brakes
- Skid-steer tires for optimal ground control
- Hydraulic diff. lock system
- Double hydraulic cylinder for the swing function
- Adjustable speed on the swing
- V-belt drive for optimal capacity with a minimum of power loss
- 3 x turnable teeth-system with FSI holders
- Special designed cutting wheel
- Integrated points for lashing
- Lifting points for handling with crane
- 90 degr. turnable control panel for optimal view to the cutting area
- Al controls in one panel
- Safety bar. If the operator leaves the control panel the cutting wheel will automatically stop
- · LED work light
- Integrated toolbox
- Tool set for wearing parts

### Capacity by cutting

Time spent for cutting stumps with diameter:

ø400 mm = 4 min.

ø650 mm = 8 min.

ø1050 mm = 20 min.

All based on experince by grinding stumps 15 cm high to 15 cm below ground.