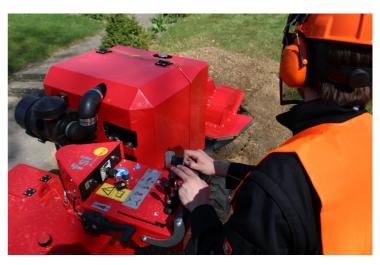

#### The D42 standard includes:

- Hydraulic 4-wheels drive
- Automatic brakes on the wheels
- Twin wheels with single centre-bolt for easy mounting
- FSI power clutch. Electric-hydraulic clutch system with integrated brakes
- Skid-steer tires for optimal ground control
- Hydraulic diff. lock system
- Double hydraulic cylinder for the swing function
- Adjustable speed on the swing
- V-belt drive for optimal capacity with a minimum of power loss
- 3 x turnable teeth-system with FSI holders
- Special designed cutting wheel
- Integrated points for lashing
- Lifting points for handling with crane
- 90 degr. turnable control panel for optimal view to the cutting area
- Al controls in one panel
- Safety bar. If the operator leaves the control panel the cutting wheel will automatically stop
- · LED work light
- Integrated toolbox
- Tool set for wearing parts

Brakes Automatic

**Cutting dimensions** 

Height above ground 850 mm
Depth below ground 440 mm
Sweep width 1700 mm
Sweep speed Adjustable

**Operator control** 

Control panel: All machine operations

90 dgr. turnable Ergonomic safety bar