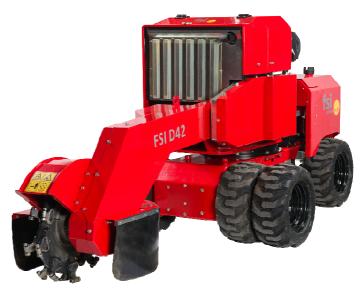

## **FSI D42**

High performance self-propelled Stump Cutter with 4-wheel drive for optimal terrain capability.

#### The D42 standard includes:

- Hydraulic 4-wheels drive
- Automatic brakes on the wheels
- Twin wheels with single centre-bolt for easy mounting
- FSI power clutch. Electric-hydraulic clutch system with integrated brakes
- Skid-steer tires for optimal ground control
- Hydraulic diff. lock system
- Double hydraulic cylinder for the swing function
- Adjustable speed on the swing
- V-belt drive for optimal capacity with a minimum of power loss
- 3 x turnable teeth-system with FSI holders
- Special designed cutting wheel
- Integrated points for lashing
- Lifting points for handling with crane
- 90 degr. turnable control panel for optimal view to the cutting area
- Al controls in one panel
- Safety bar. If the operator leaves the control panel the cutting wheel will automatically stop
- · LED work light
- Integrated toolbox
- Tool set for wearing parts

**Cutting Head** 

Cutting disc diameter 570 mm

Tooth system 3 x turnable

Tooth diameter 24,5 mm

No of teeth's 20

Max cutting depth 61,5 mm

Clutch Electro hydraulic with brake

Cutting disc drive V-belt system

Sweep Double hydraulic powered

**Transmission** 

Ground drive 4WD hydrostatic with diff. Lock

Traction wheels  $\phi$ 450 x 210, 10 ply Twin wheels  $\phi$ 450 x 210, 10 ply Steering wheels  $\phi$ 450 x 210, 10 ply