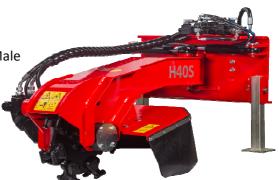

The H40S is attached using a tool grip/coupling. The swing movement is performed using two cylinders controlled either from the electronic control box or connected via an existing joystick.

The machine is equipped with a flange to attach the tool grip. Includes hydraulic hoses.

#### **Hydraulic**

Power requirement 18-31 kW/25-42 hp

Oil flow 50-75 I/min.
Oil pressure Max 250 bar

Hydraulic connections Pressure/return: 1/2" ISO A Male

Leak oil: 1/2" ISO A Female