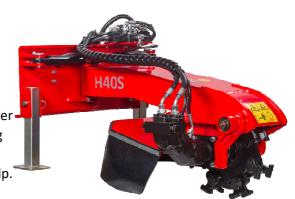

### Hydraulic Stump Cutter with sweep for 50-75 I/min.

FSI H40S is a stump grinder attachment with an integrated swing movement for loaders and tool carriers.

The recommended machine size is 1.5 - 2.5 t.

The H40S is attached using a tool grip/coupling. The swing movement is performed using two cylinders controlled either from the electronic control box or connected via an existing joystick.

The machine is equipped with a flange to attach the tool grip. Includes hydraulic hoses.