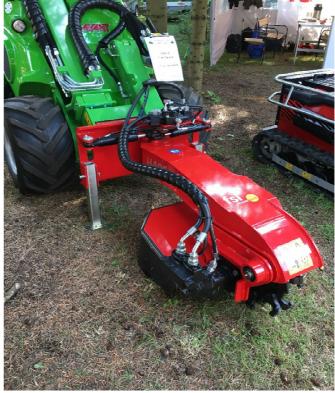

# FSI H40S 50-75

**Brochure** 

## Hydraulic Stump Cutter with sweep for 50-75 l/min.

The H40S is attached using a tool grip/coupling. The swing movement is performed using two cylinders controlled either from the electronic control box or connected via an existing joystick.

The machine is equipped with a flange to attach the tool grip. Includes hydraulic hoses.