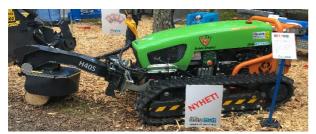

## FSI H40S 50-75

**Brochure** 

### Hydraulic Stump Cutter with sweep for 50-75 I/min.

FSI H40S is a stump grinder attachment with an integrated swing movement for loaders and tool carriers.

The recommended machine size is 1.5 - 2.5 t.

The H40S is attached using a tool grip/coupling. The swing movement is performed using two cylinders controlled either from the electronic control box or connected via an existing joystick.

The machine is equipped with a flange to attach the tool grip. Includes hydraulic hoses.