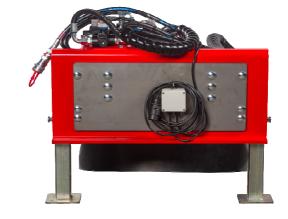

Un painted baseplate Standard

El-box with magnetic base for swepfunction

FSI power-tech aps Erhvervsparken 4B DK-7160 Tørring +45 7580 5558 sales@fsi.dk