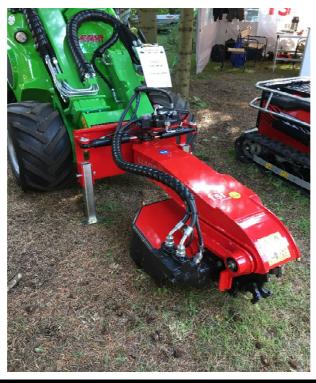

### Hydraulic Stump Cutter with sweep for 80-110 l/min.

FSI H40S is a stump grinder attachment with an integrated swing movement for loaders and tool carriers.

The recommended machine size is 1.5 - 2.5 t.

The H40S is attached using a tool grip/coupling. The swing movement is performed using two cylinders controlled either from the electronic control box or connected via an existing joystick.

The machine is equipped with a flange to attach the tool grip. Includes hydraulic hoses.