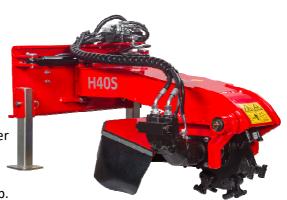

### Hydraulic Stump Cutter with sweep for 80-110 l/min.

FSI H40S is a stump grinder attachment with an integrated swing movement for loaders and tool carriers.

The recommended machine size is 1.5 - 2.5 t.

The H40S is attached using a tool grip/coupling. The swing movement is performed using two cylinders controlled either from the electronic control box or connected via an existing joystick.

The machine is equipped with a flange to attach the tool grip. Includes hydraulic hoses.

### **Cutting Head**

Cutting disc diameter 470 mm

Tooth system 3 x turnable

Tooth diameter 24,5 mm

No of teeth 16

Max cutting depth 52 mm
Cutting disc drive Direct

Sweep Hydraulic with el-control Working area 1100 mm (2 x 37 degr.)