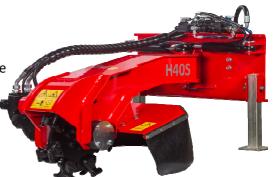

### Hydraulic Stump Cutter with sweep for 80-110 l/min.

FSI H40S is a stump grinder attachment with an integrated swing movement for loaders and tool carriers.

The recommended machine size is 1.5 - 2.5 t.

The H40S is attached using a tool grip/coupling. The swing movement is performed using two cylinders controlled either from the electronic control box or connected via an existing joystick.

The machine is equipped with a flange to attach the tool grip. Includes hydraulic hoses.

### **Cutting Head**

Cutting disc diameter 470 mm

Tooth system 3 x turnable

Tooth diameter 24,5 mm

No of teeth 16

Max cutting depth 52 mm
Cutting disc drive Direct

Sweep Hydraulic with el-control Working area 1100 mm (2 x 37 degr.)