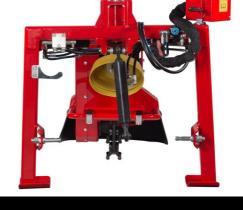

## Stump Cutter for PTO 25-55 hp

FSI T25 is an ideal attachment for smaller tractors and similar machines with a PTO outlet.

The frame and 3-point linkage (cat. 1) ensure stability during grinding.

All movements are controlled via the joystick, the control box also has an option to adjust the speed of the swing movement. Includes joystick control, PTO shaft and hydraulic top link.

#### **Cutting Head**

Cutting disc diameter Tooth system Tooth diameter No of teeth's Max cutting depth Cutting disc drive Sweep

#### **Cutting dimensions**

Hydraulic toplink

Cutting height above ground Cutting depth below ground Cutting sweep width Sweep speed 350 mm 400 mm 1000 mm Adjustable

Included

19-41kW/25-55 hp Max 35 l/min. Max. 150 bar Pressure + return 2 x 1/2"

540 rpm Included

470 mm 3 x turnable 20,5 mm 18 41,5 mm V-belt system Hydraulic sweep

www.fsi.dk

**FSI T25** 

FSI power-tech aps Erhvervsparken 4B DK-7160 Tørring +45 7580 5558 sales@fsi.dk

Brochure