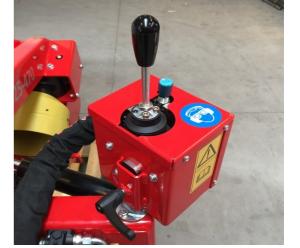

## Stump Cutter for PTO 25-55 hp

FSI T25 is an ideal attachment for smaller tractors and similar machines with a PTO outlet.

The frame and 3-point linkage (cat. 1) ensure stability during grinding.

All movements are controlled via the joystick, the control box also has an option to adjust the speed of the swing movement. Includes joystick control, PTO shaft and hydraulic top link.

#### **Operator control**

Joystick control

Hydraulic

1750 mm

1000 mm

1100 mm

240 kg

All based on figures from users grinding stumps 15 cm high to