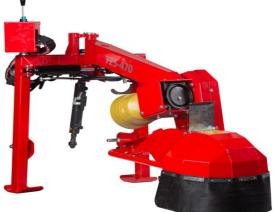

## Stump Cutter for PTO 25-55 hp

FSI T25 is an ideal attachment for smaller tractors and similar machines with a PTO outlet.

The frame and 3-point linkage (cat. 1) ensure stability during grinding.

All movements are controlled via the joystick, the control box also has an option to adjust the speed of the swing movement. Includes joystick control, PTO shaft and hydraulic top link.

#### **Cutting Head**

Cutting disc diameter Tooth system Tooth diameter No of teeth's Max cutting depth Cutting disc drive Sweep

#### **Cutting dimensions**

Hydraulic toplink

Cutting height above ground Cutting depth below ground Cutting sweep width Sweep speed 350 mm 400 mm 1000 mm Adjustable

Included

19-41kW/25-55 hp Max 35 l/min. Max. 150 bar Pressure + return 2 x 1/2"

540 rpm Included

470 mm 3 x turnable 20,5 mm 18 41,5 mm V-belt system Hydraulic sweep

www.fsi.dk

**FSI T25** 

FSI power-tech aps Erhvervsparken 4B DK-7160 Tørring +45 7580 5558 sales@fsi.dk

Brochure