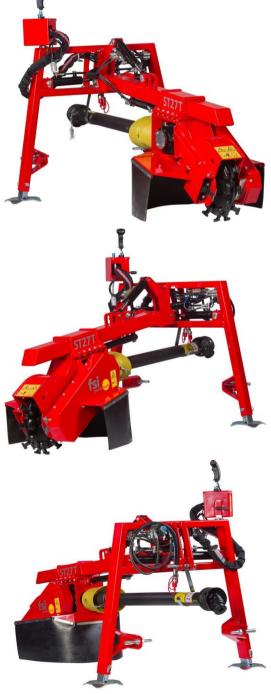

## Stump Cutter for pto 35-80 hp

FSI T27 is an attachment for tractors and similar machines with a PTO outlet.

The frame and 3-point linkage (cat. 1/2) ensure stability during grinding.

All movements are controlled via the joystick, the control box also has an option to adjust the speed of the swing movement.

Includes joystick control and PTO shaft.

#### **Cutting Head**

Cutting disc diameter Tooth system Tooth diameter No of teeth's Max cutting depth Cutting disc drive Sweep Extend

#### **Cutting dimensions**

Cutting height above ground Cutting depth below ground Cutting sweep width Sweep speed Hydraulic toplink 27-60 kW/35-80 hp Max 35 l/min Max 180 bar Pressure + return 2 x 1/2"

540 rpm Included

470 mm 3 x turnable 24,5 mm 16 43,5 mm V-belt system Hydraulic sweep Hydraulic 300 mm

400 mm 400 mm 1400-1750 mm (extend) Adjustable Included

www.fsi.dk

FSI power-tech aps Erhvervsparken 4B DK-7160 Tørring +45 7580 5558 sales@fsi.dk