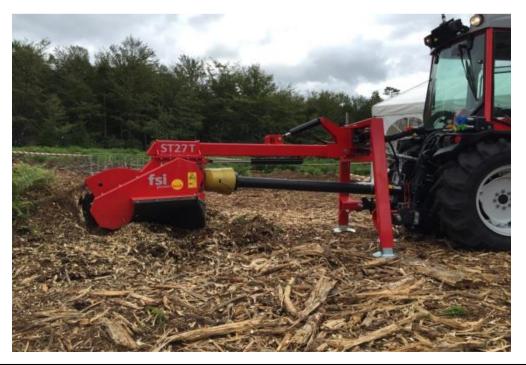

## Stump Cutter for pto 35-80 hp

FSI T27 is an attachment for tractors and similar machines with a PTO outlet.

The frame and 3-point linkage (cat. 1/2) ensure stability during grinding.

All movements are controlled via the joystick, the control box also has an option to adjust the speed of the swing movement.

#### Capacity by cutting

Average time for grinding stumps .Ø400 mm:6 min.Ø650 mm:12 min.Ø1050 mm:35 min.

All based on figures from users grinding stumps 15 cm high to 15 cm below ground

www.fsi.dk