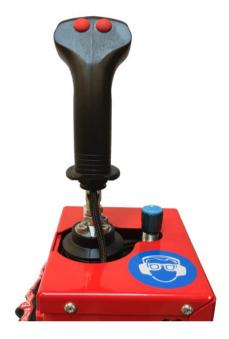

## Stump Cutter for pto 35-80 hp

FSI T27 is an attachment for tractors and similar machines with a PTO outlet.

The frame and 3-point linkage (cat. 1/2) ensure stability during grinding.

All movements are controlled via the joystick, the control box also has an option to adjust the speed of the swing movement.

#### **Operator control**

Joystick control

Electro hydraulic

| Measurements |         |
|--------------|---------|
| Length       | 2000 mm |
| Width        | 1350 mm |
| Height       | 1200 mm |
| Weight       | 360 kg  |