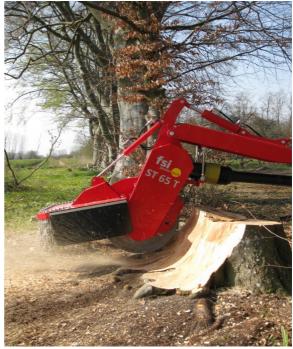

## Stump Cutter for PTO 70-120 hp

FSI T65 is an attachment for tractors and similar machines with a PTO outlet.

The frame and 3-point linkage (cat. 1) ensure stability during grinding.

All movements are controlled via the joystick, the control box also has an option to adjust the speed of the swing movement.

### **Capacity by cutting**

Average time for grinding stumps .

 ø400 mm:
 3 min.

 ø650 mm:
 6 min.

 ø1050 mm:
 15 min.

All based on figures from users grinding stumps 15 cm high to

15 cm below ground