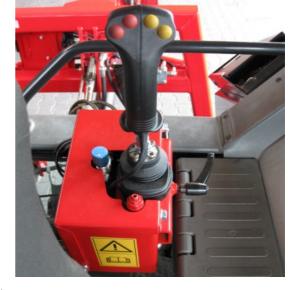

## Stump Cutter for PTO 70-120 hp

FSI T65 is an attachment for tractors and similar machines with a PTO outlet.

The frame and 3-point linkage (cat. 1) ensure stability during grinding.

All movements are controlled via the joystick, the control box also has an option to adjust the speed of the swing movement.

### **Operator control**

Joystick control Electro hydraulic