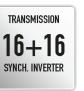

| SRX 8400      |                                          | SRX 9900      |                                                                                             |
|---------------|------------------------------------------|---------------|---------------------------------------------------------------------------------------------|
| POWER         | 70                                       | POWER         | 85                                                                                          |
| ENGINE        | VM - 3 Cyl - TURBO INTERCOOLER - 2082 CC | ENGINE        | Kubota - 4 cyl - 16V - Turbo Stage 3B - Common Rail - EGR Injection with electronic control |
| TRANSMISSION  | 16+16 synchronized reverser              | TRANSMISSION  | 16+16 synchronized reverser                                                                 |
| WEIGHT (KG)   | 2035 (rollbar) – 2175 (Starlight cab)    | WEIGHT (KG)   | 2230 (rollbar) – 2360 (Starlight cab)                                                       |
| CAPACITY (KG) | 2400                                     | CAPACITY (KG) | 2400                                                                                        |