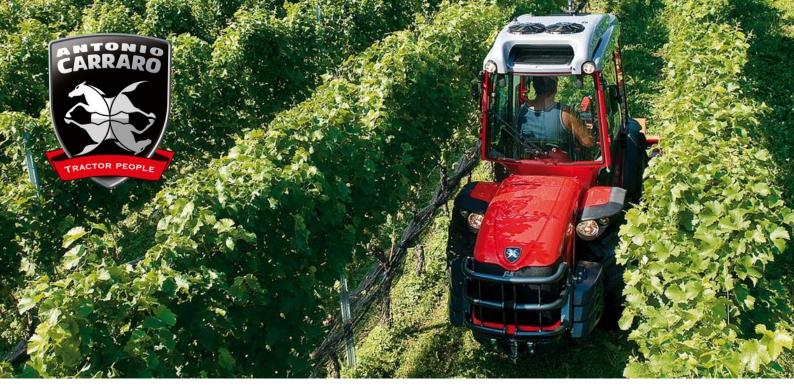

## SRX Ergit 100 - Isodiametric reversible articulated tractor

SRX is a superspecialised tractor which can work in cramped spaces, between rows of crops, in orchards, vineyards, nurseries, and on flat or sloping terrain. SRX is a reversible isodiametric tractor featuring an articulated chassis and peerless agility and handiness. Its low centre of gravity assures unmatched stability. Thanks to its finely-tuned engines and constant ground adherence, guaranteed by the projecting engine configuration and the 4-wheel drive, SRX enjoys a stable trim in all conditions. Its extraordinary versatility is determined by its reversible driving position: the vehicle can change position in order to use an extensive range of ploughing, pruning, treatment, harvesting, towing and material handling equipment. The ergonomic controls simplify work and eliminate operator fatigue and stress.

Two versions:

- SRX 8400 - 70hp turbo intercooler;\*

- SRX 9900 - 85hp - 4 cylinders turbo, 3769 cc, balance shafts with direct injection system and electronically governed EGR.

\*Limited availability