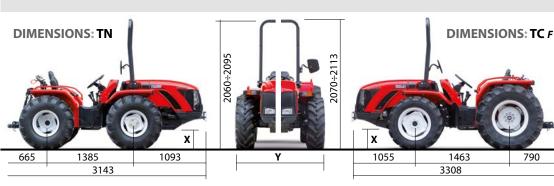

| Front       | Rear       | X   | Y   |
|-------------|------------|-----|-----|
| 8.25-16     | 280/85 R20 | 263 | 132 |
| 300/80-15.3 | 360/70 R20 | 304 | 146 |
| 280/70-18   | 360/70 R20 | 272 | 143 |