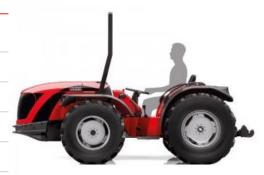

## TGF 9900 - Super-low-profile tractor

## **TGF 9900 – THE SPECIALIZED**

**TGF 9900 (85 hp)** is the Antonio Carraro super-low profile tractor with unequal wheels, designed to work nimbly within narrow gaps performing extremely tight turnings. It is the ideal tractor to work in the thickest orchards, in tendone vineyards, greenhouses and steep slopes. Powerful and compact, **TGF** guarantees outstanding performance in every kind of ground. In order to support every customer's specific needs, **TGF** offers many possibilities of personalization, with several tires sets and the pressurized **Protector 100** cab, the first compact cab with **Class 4** pressurization, which certifies the highest level of insulation from harmful elements during plant protection treatments.