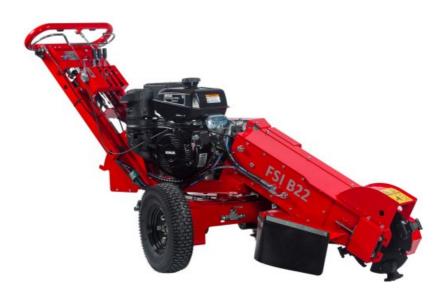

#### **FSI B22**

### Self-propelled stump cutter

Self propelled means the user can mowe the machine with ease, both mowing to the stump and espacially when mowing the machine onto a trailer or lorry after use.

The turntable design uses a povot joint between the stump grinder and the wheel axle ensures easy and smooth grinding even under difficult conditions.

#### Standard on FSI B22

- Large wheels with hydraulic 2WD
- •Independent wheel brakes
- •Engine with electric start
- Electro-magnetic clutch
- Valve for free run on the wheels
- Manuel sweep via pivot joint
- V-belt drive for optimal capacity with a minimum of power loss
- •3 x turnable tooth-system with FSI Holders
- Special designed cutting disc for optimal capacity and durability
- Vibration damped handle
- Adjustable handle
- Integrated points for lashing
- •Lifting points for handling with crane
- •Safety. If the operator leaves the handle the cutting wheel will automatically stop
- Tool set for wearing parts