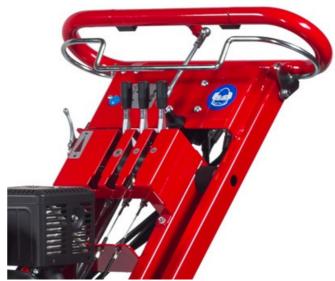

#### Standard on FSI B22

- Large wheels with hydraulic 2WD
- •Independent wheel brakes
- •Engine with electric start
- Electro-magnetic clutch
- Valve for free run on the wheels
- Manuel sweep via pivot joint
- V-belt drive for optimal capacity with a minimum of power loss
- •3 x turnable tooth-system with FSI Holders
- Special designed cutting disc for optimal capacity and durability
- Vibration damped handle
- Adjustable handle
- Integrated points for lashing
- •Lifting points for handling with crane
- •Safety. If the operator leaves the handle the cutting wheel will automatically stop
- Tool set for wearing parts

**Operator control** 

Control panel In the handle

**General dimensions** 

Length1740 mmWidth680 mmHeight1250 mmWeight210 kg