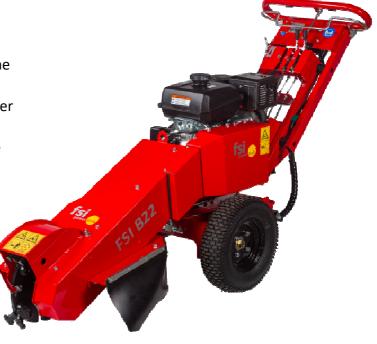

#### **FSI B22**

### Self-propelled stump cutter

Self propelled means the user can mowe the machine with ease, both mowing to the stump and espacially when mowing the machine onto a trailer or lorry after use.

The turntable design uses a povot joint between the stump grinder and the wheel axle ensures easy and smooth grinding even under difficult conditions.

#### Standard on FSI B22

- Large wheels with hydraulic 2WD
- •Independent wheel brakes
- •Engine with electric start
- Electro-magnetic clutch
- Valve for free run on the wheels
- Manuel sweep via pivot joint
- V-belt drive for optimal capacity with a minimum of power loss
- •3 x turnable tooth-system with FSI Holders
- Special designed cutting disc for optimal capacity and durability
- Vibration damped handle
- Adjustable handle
- Integrated points for lashing
- •Lifting points for handling with crane
- •Safety. If the operator leaves the handle the cutting wheel will automatically stop
- Tool set for wearing parts