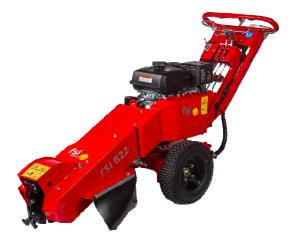

# Stump cutter FSI B22

FSI power-tech aps Erhvervsparken 14 DK-7160 Tørring +45 7580 5558 mail: sales@fsi.dk

### Compact • Hydraulic 2WD • Turntable design • 14 hp Kohler Petrol

#### **FSI B22**

### Self-propelled stump cutter

Self propelled means the user can mowe the machine with ease, both mowing to the stump and espacially when mowing the machine onto a trailer or lorry after use.

The turntable design uses a povot joint between the stump grinder and the wheel axle ensures easy and smooth grinding even under difficult conditions.

#### Standard on FSI B22

- Large wheels with hydraulic 2WD
- •Independent wheel brakes
- •Engine with electric start
- Electro-magnetic clutch
- Valve for free run on the wheels
- Manuel sweep via pivot joint
- V-belt drive for optimal capacity with a minimum of power loss
- •3 x turnable tooth-system with FSI Holders
- Special designed cutting disc for optimal capacity and durability
- Vibration damped handle
- Adjustable handle
- Integrated points for lashing
- •Lifting points for handling with crane
- •Safety. If the operator leaves the handle the cutting wheel will automatically stop
- Tool set for wearing parts