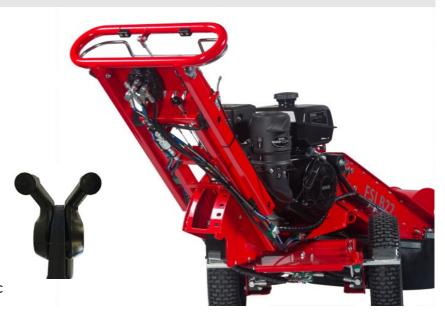

#### Standard on FSI B22

- Large wheels with hydraulic 2WD
- •Independent wheel brakes
- •Engine with electric start
- Electro-magnetic clutch
- Valve for free run on the wheels
- Manuel sweep via pivot joint
- V-belt drive for optimal capacity with a minimum of power loss
- •3 x turnable tooth-system with FSI Holders
- Special designed cutting disc for optimal capacity and durability
- Vibration damped handle
- Adjustable handle
- Integrated points for lashing
- •Lifting points for handling with crane
- •Safety. If the operator leaves the handle the cutting wheel will automatically stop
- Tool set for wearing parts

**Operator control** 

Control panel In the handle

**General dimensions** 

Length1740 mmWidth680 mmHeight1250 mmWeight210 kg