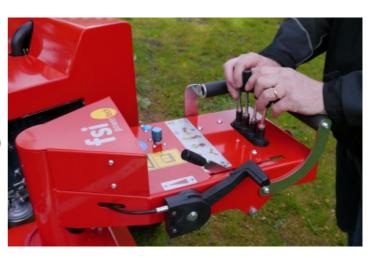

All operations, including travel and stump grinding are controlled via the integrated control panel. The control panel can be used to engage/disengage the diff lock as well as to adjust the speed of the swing movement.

**Operator control** 

Control panel: All machine operations

90 degr. turnable Ergonomic saftey bar

**General dimensions** 

Length 2700 mm

Width 800 mm (1350 mm with twin wheels)

Height 1220 mm Weight 810 kg