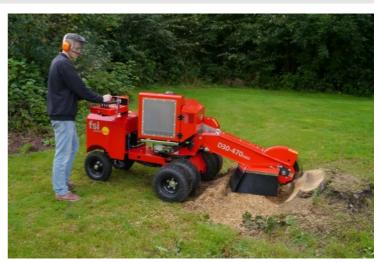

### Hydraulic, 2WD and diesel engine

The FSI D30 is for the serious user who uses a stump cutter regularly in their work. The diesel engine provides high performance capacity and excellent operation efficiency.

All operations, including travel and stump grinding are controlled via the integrated control panel. The control panel can be used to engage/disengage the diff lock as well as to adjust the speed of the swing movement.