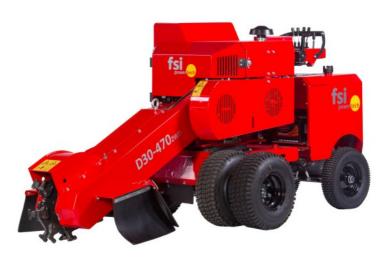

#### Standard on FSI D30

- Hydraulic 2WD
- •Automatic brakes on the wheels
- •Twin wheels with grass tires
- •Electric start incl. hour meter
- •FSI power clutch. Electric-hydraulic clutch system with integrated brakes
- •Mechanical diff. lock system
- Double hydraulic cylinder for the sweep function
- •Speed control on the sweep
- •V-belt drive for optimal capacity with a minimum of power loss
- •3 x turnable tooth-system with FSI Holders
- Special designed cutting disc for optimal capacity and durability
- Vibration damped handle
- •Integrated points for lashing
- ·Lifting points for handling with crane
- Protection shields behind the cutting wheel
- •90 degr. turnable control panel for optimal view to the cutting area
- All controls in one panel
- •Safety. If the operator leaves the control panel the cutting wheel will automatically stop
- Integrated toolbox
- •LED work lights
- Tool set for wearing parts