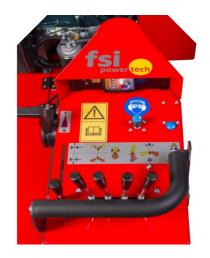

All operations, including travel and stump grinding are controlled via the integrated control panel. The control panel can be used to engage/disengage the diff lock as well as to adjust the speed of the swing movement.

**Operator control** 

Control panel: All machine operations

90 degr. turnable Ergonomic saftey bar

**General dimensions** 

Length 2700 mm

Width 800 mm (1350 mm with twin wheels)

Height 1220 mm Weight 810 kg