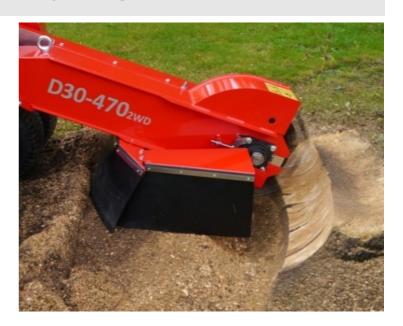

#### **Capacity by cutting**

Time spent for cutting stumps with diameter:

ø400 mm = 6 min.

ø650 mm = 12 min.

ø1050 mm = 35 min.

All based on experience by grinding stumps 15 cm high to 15 cm below ground.

Cutting disc diameter 470 mm

Tooth system 3 x turnable

Tooth diameter 24,5 mm

No of teeth's 16

Max cutting depth 52 mm

Clutch Elektro hydraulic with brake

Cutting disc drive V-belts

Sweep Double hydralic powered