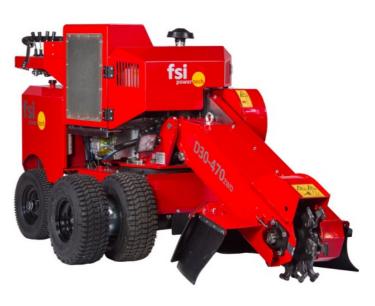

#### Standard on FSI D30

- Hydraulic 2WD
- •Automatic brakes on the wheels
- •Twin wheels with grass tires
- •Electric start incl. hour meter
- •FSI power clutch. Electric-hydraulic clutch system with integrated brakes
- •Mechanical diff. lock system
- Double hydraulic cylinder for the sweep function
- •Speed control on the sweep
- •V-belt drive for optimal capacity with a minimum of power loss
- •3 x turnable tooth-system with FSI Holders
- Special designed cutting disc for optimal capacity and durability
- Vibration damped handle
- •Integrated points for lashing
- ·Lifting points for handling with crane
- Protection shields behind the cutting wheel
- •90 degr. turnable control panel for optimal view to the cutting area
- All controls in one panel
- •Safety. If the operator leaves the control panel the cutting wheel will automatically stop
- Integrated toolbox
- •LED work lights
- Tool set for wearing parts