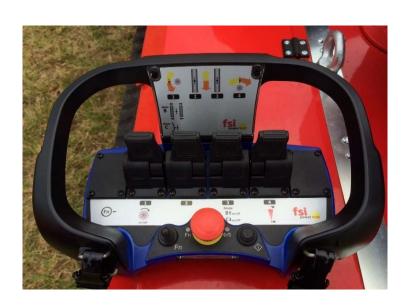

# Self-propelled Stump Cutter with radio remote control and Tracks

The track base increase the terrain capability and bring a high stability during stump grinding because of the high deadweight. All machine operations for driving and stum cutting is done over the radio remote contol. The radio remote control brings optimal view for driving and stump cutting.

**Operator control** 

Control panel: Radio remote control

**General dimensions** 

Length 2700 mm

Width 775 mm (Extended 1050 mm)

Height 1220 mm Weight 970 kg