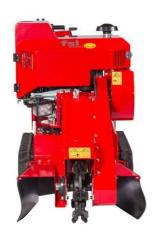

#### Standard on FSI D30 TRACK REMOTE

- •On tracks with hydraulic extension
- •Engine with electric startbox and hours meter
- •FSI power clutch. Electric-hydraulic clutch system with integrated brakes
- Double hydraulic cylinder for the sweep function
- •Speed control on the sweep
- •V-belt drive for optimal capacity with a minimum of power loss
- •3 x turnable tooth-system with FSI Holders
- Special designed cutting disc for optimal capacity and durability
- •Integrated points for lashing
- Lifting points for handling with crane
- Protection shields behind the cutting wheel
- •90 degr. turnable control panel for optimal view to the cutting area
- Radio remote control
- •Extra battery, battery charger and cable
- Integrated toolbox
- LED work light
- Tool set for wearing parts