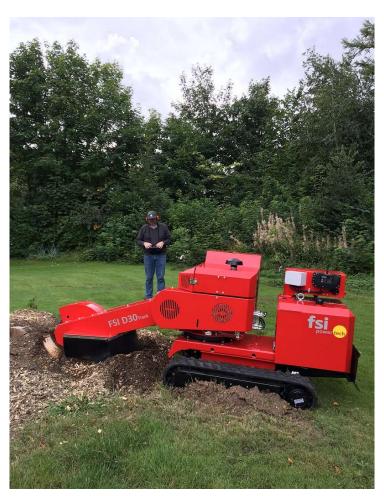

# Self-propelled Stump Cutter with radio remote control and Tracks

The track base increase the terrain capability and bring a high stability during stump grinding because of the high deadweight. All machine operations for driving and stum cutting is done over the radio remote contol. The radio remote control brings optimal view for driving and stump cutting.

#### Capacity by cutting

Time spent for cutting stumps with diameter:

ø400 mm = 6 min.

ø650 mm = 12 min.

ø1050 mm = 35 min.

All based on experience by grinding stumps 15 cm high