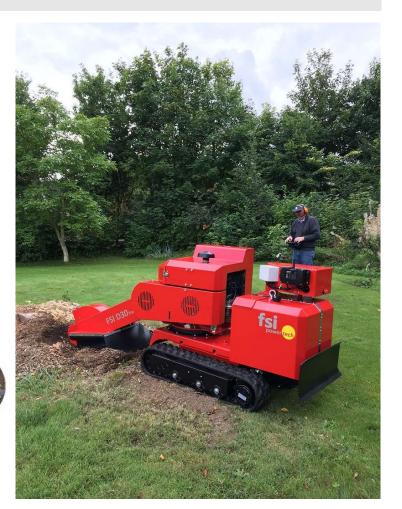

# Stump cutter FSI D30 TRACK REMOTE

FSI power-tech aps Erhvervsparken 14 DK-7160 Tørring +45 7580 5558 mail: sales@fsi.dk

# Self-propelled Stump Cutter with radio remote control and Tracks

The track base increase the terrain capability and bring a high stability during stump grinding because of the high deadweight. All machine operations for driving and stum cutting is done over the radio remote contol. The radio remote control brings optimal view for driving and stump cutting.