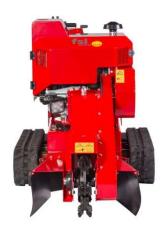

#### Standard on FSI D30 TRACK REMOTE

- •On tracks with hydraulic extension
- •Engine with electric startbox and hours meter
- •FSI power clutch. Electric-hydraulic clutch system with integrated brakes
- Double hydraulic cylinder for the sweep function
- •Speed control on the sweep
- •V-belt drive for optimal capacity with a minimum of power loss
- •3 x turnable tooth-system with FSI Holders
- Special designed cutting disc for optimal capacity and durability
- •Integrated points for lashing
- Lifting points for handling with crane
- Protection shields behind the cutting wheel
- •90 degr. turnable control panel for optimal view to the cutting area
- Radio remote control
- •Extra battery, battery charger and cable
- Integrated toolbox
- LED work light
- Tool set for wearing parts