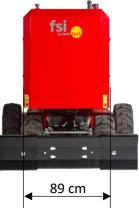

# Stump cutter FSI D74

FSI power-tech aps Erhvervsparken 14 DK-7160 Tørring +45 7580 5558 mail: sales@fsi.dk

Machine width 89 cm Sweep width 200 cm Cutting depth 38/60 cm 4WD - HIGH/LOW speed 74 Hp Diesel engine, 315 Nm@1500 Radio remote control

#### **General dimensions**

Length Width Height Weight 3200mm 890mm (1520mm w/Twin wheels) 1510mm 1725 kg