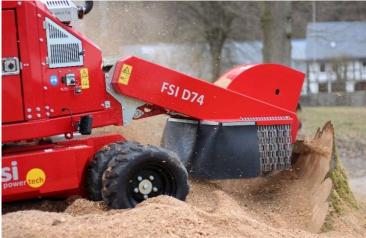

# Stump cutter FSI D74

FSI power-tech aps Erhvervsparken 14 DK-7160 Tørring +45 7580 5558 mail: sales@fsi.dk

Machine width 89 cm Sweep width 200 cm Cutting depth 38/60 cm 4WD - HIGH/LOW speed 74 Hp Diesel engine, 315 Nm@1500 Radio remote control

#### Capacity by cutting