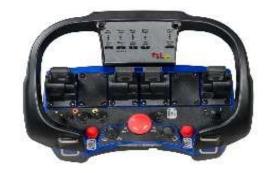

ic with diff. Lock

38 cm (60 cm with Dozerblade)

Kohler KDI 2504 TCR, water cooled

T-gear box and double V-belts system

# Stump cutter FSI D74

FSI power-tech aps Erhvervsparken 14 DK-7160 Tørring +45 7580 5558 mail: sales@fsi.dk

#### Engine

Motor size Engine type Fuel type Fuel tank Hours per tank

### Cutting Head

Cutting disc diameter Tooth system Tooth No of teeth's Max cutting depth Clutch Cutting disc drive Sweep

#### Transmission

Ground drive Traction wheels Twin wheels Steering wheels Brakes

#### **Cutting dimensions**

Height above ground Depth below ground Sweep width Sweep speed

#### **Operator control**

Control panel:

Radio remote control All operations

#### **General dimensions**

Length Width Height Weight 3200mm 890mm (1520mm w/Twin wheels) 1510mm 1725 kg