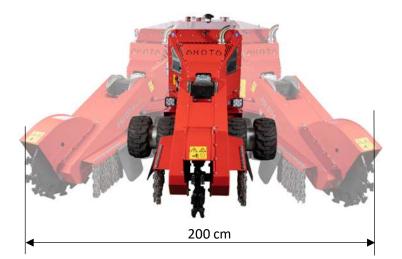

# Stump cutter FSI D74

FSI power-tech aps Erhvervsparken 14 DK-7160 Tørring +45 7580 5558 mail: sales@fsi.dk

Machine width 89 cm Sweep width 200 cm Cutting depth 38/60 cm 4WD - HIGH/LOW speed 74 Hp Diesel engine, 315 Nm@1500 Radio remote control

200 cm

Auto-Pilot

Double hydraulic powered

4WD hydrostatic with diff. Lock

38 cm (60 cm with Dozerblade)

Kohler KDI 2504 TCR, water cooled

T-gear box and double V-belts system

#### **Cutting dimensions**

Height above ground Depth below ground Sweep width Sweep speed