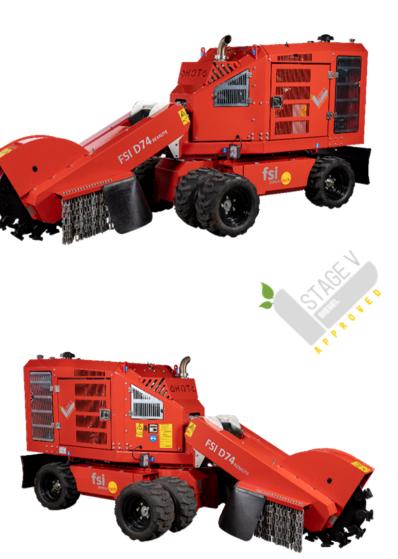

# Stump cutter FSI D74

FSI power-tech aps Erhvervsparken 14 DK-7160 Tørring +45 7580 5558 mail: sales@fsi.dk

Machine width 89 cm Sweep width 200 cm Cutting depth 38/60 cm 4WD - HIGH/LOW speed 74 Hp Diesel engine, 315 Nm@1500 Radio remote control

#### Standard on FSI D74

- •Hydraulic 4WD with high/low speed
- •Skid-steer tires for optimal grip and low ground pressure
- •Electro-hydraulic diff. lock system
- •Automatic brakes on the wheels
- •Electro-mechanical clutch
- •Brake system for quick stop of the cutting wheel
- •Radio remote control with joysticks
- Double hydraulic cylinder for the sweep function
- •Auto-Pilot system. Automatic speed control on the sweep
- Double side V-belt drive for optimal capacity with a minimum of power loss
- •3 x turnable tooth-system with FSI Holders
- •Special designed cutting disc for optimal capacity and durability
- Integrated points for lashing
- •Lifting points for handling with crane
- •Protection shields behind the cutting wheel
- •Twin wheels with single centre-bolt system for easy mounting
- •Electric start-box and hour meter
- •All controls in one panel
- Integrated toolboxes
- •2 x LED work lights
- •Tool set for wearing parts
- •Battery charger, extra battery and cable for the radio control
- •12 V socket