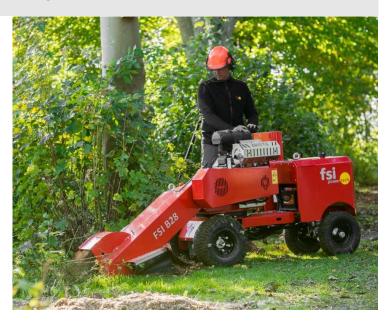

## Self-propelled Stump cutter with hydraulic 2WD

All operations, including travel and stump grinding are controlled via the integrated control panel. The control panel can be used to engage/disengage the diff lock as well as to adjust the speed of the swing movement

**Operator control** 

Control panel: All machine operations

90 degr. turnable Ergonomic saftey bar

**General dimensions** 

Length 2700 mm
Width 800 mm
Height 1160 mm
Weight 665 kg