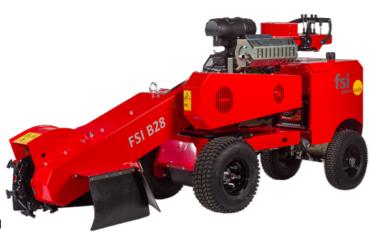

# Stump cutter FSI B28

FSI power-tech aps Erhvervsparken 14 DK-7160 Tørring +45 7580 5558 mail: sales@fsi.dk

## Compact • 2WD • 1,35 m cutting sweep • 26,5 Hp Petrol

**Engine** 

Engine size 19,8 kW/26,5 Hp Engine type Kohler ECH749

Fuel Petrol
Fuel tank 35 liter
Hours per tank App. 7 hours

**Cutting head** 

Cutting disc diameter 470 mm

Tooth system 3 x turnable

Tooth FSI 21

No of teeth's 16

Max cutting depth 48 mm

Clutch Electro magnetic with brake

Cutting disc drive V-belts

Sweep Double hydraulic powered

Wheels/Brakes

Transmission Hydraulic 2WD with diff lock

Traction wheels  $\phi 450 \times 180, 8 \text{ ply}$ Steering wheels  $\phi 410 \times 110$ Brakes Automatic

**Cutting dimensions** 

Height above ground 80 cm
Depth below ground 38 cm
Sweep width 135 cm
Sweep speed Adjustable