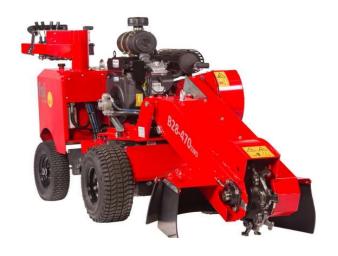

## Compact • 2WD • 1,35 m cutting sweep • 26,5 Hp Petrol

**Engine** 

Engine size 19,8 kW/26,5 Hp Engine type Kohler ECH749

Fuel Petrol
Fuel tank 35 liter
Hours per tank App. 7 hours

**Cutting head** 

Cutting disc diameter 470 mm

Tooth system 3 x turnable

Tooth FSI 21

No of teeth's 16

Max cutting depth 48 mm

Clutch Electro magnetic with brake

Cutting disc drive V-belts

Sweep Double hydraulic powered

Wheels/Brakes

Transmission Hydraulic 2WD with diff lock

Traction wheels  $\phi 450 \times 180, 8 \text{ ply}$ Steering wheels  $\phi 410 \times 110$ Brakes Automatic

**Cutting dimensions** 

Height above ground 80 cm
Depth below ground 38 cm
Sweep width 135 cm
Sweep speed Adjustable

**Operator control** 

Control panel: All machine operations

90 degr. turnable Ergonomic saftey bar

**General dimensions** 

Length 2700 mm
Width 800 mm
Height 1160 mm
Weight 665 kg