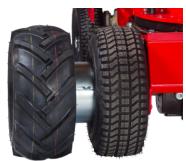

#### **Options**

- •Hour meter with alarm 25h (lube) and 100h (oil)
- Manual box
- •Twin wheels with grass tires
- •Twin wheels with tractor profile
- LED work lights