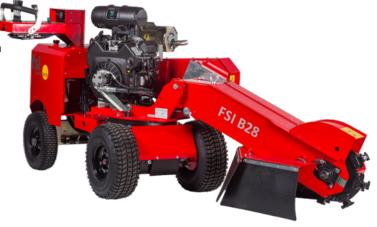

# Stump cutter FSI B28

FSI power-tech aps Erhvervsparken 14 DK-7160 Tørring +45 7580 5558 mail: sales@fsi.dk

# Compact • 2WD • 1,35 m cutting sweep • 26,5 Hp Petrol

## Self-propelled Stump cutter with hydraulic 2WD

All operations, including travel and stump grinding are controlled via the integrated control panel. The control panel can be used to engage/disengage the diff lock as well as to adjust the speed of the swing movement

#### Standard on FSI B28

- Hydraulic 2WD
- Automatic brakes on the wheels
- •Engine with electric start
- •FSI power clutch. Electric-hydraulic clutch system with integrated brakes
- •Mechanical diff. lock system
- Double hydraulic cylinder for the sweep function
- Speed control on the sweep
- •V-belt drive for optimal capacity with a minimum of power loss
- •3 x turnable tooth-system with FSI Holders
- Special designed cutting disc for optimal capacity and durability
- Vibration damped handle
- Integrated points for lashing
- ·Lifting points for handling with crane
- Protection shields behind the cutting wheel
- •90 degr. turnable control panel for optimal view to the cutting area
- •All controls in one panel
- •Safety. If the operator leaves the control panel the cutting wheel will automatically stop
- Integrated toolbox
- Tool set for wearing parts