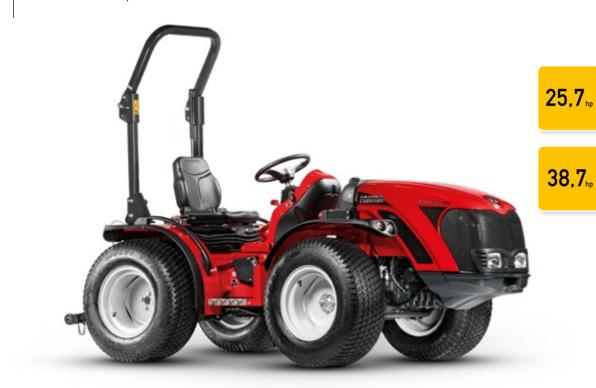

## **TTR** 3800 | 4800

| Frame            | ACTIO <sup>TM</sup> integral oscillating frame $\bullet$ RGS <sup>TM</sup> rev                                                                                   |  |  |  |  |
|------------------|------------------------------------------------------------------------------------------------------------------------------------------------------------------|--|--|--|--|
| Engine type      | 3800 F YANMAR - Direct injection diesel<br>Stage 5 - 3 Cylinders - 1331 CC<br>Power 18.9 kW / 25.7 hp - 2800 rpm<br>Max torque 86.8 Nm at 1300 rpm               |  |  |  |  |
| Transmission     | Hydrostatic with hydraulic control                                                                                                                               |  |  |  |  |
| Power take-off   | Rear, independent 2-speed 540 and 1000 rpm                                                                                                                       |  |  |  |  |
| Hydraulic system | Standard hydraulic system comprised of: 3 rea couplers)                                                                                                          |  |  |  |  |
| Rear power lift  | Hydraulic lift with 3-point linkage<br>Lifting capacity (kg): 910<br>Fixed lift arms with Cat. 1-1N ball ends with sp<br>Cat. B rear tow hook;<br>Front tow hook |  |  |  |  |
| Brakes           | Hydraulic service brake, pedal operated, acting operated, acting on the rear wheels.                                                                             |  |  |  |  |
| Weight           | With roll bar: 1150 to 1200 kg                                                                                                                                   |  |  |  |  |

eversible drive system • Steering wheels - Four equal-size driving wheels

4800 F YANMAR - Supercharged direct injection diesel -Stage 5 - 3 Cylinders - 1568 CC Power 28.5 kW / 38.7 hp - 2600 rpm Max torque 126 Nm at 1690 rpm