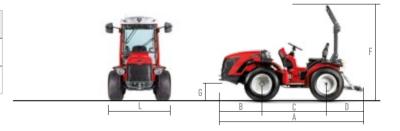

## DIMENSIONS WITH STANDARD WHEELS: 7.50-16

|      | A            | B   | C    | D          | - | F    | G   | H | I | L    |
|------|--------------|-----|------|------------|---|------|-----|---|---|------|
| 3800 | 2970 to 3065 | 945 | 1360 | 665 to 760 | - | 2060 | 240 | - | - | 1175 |
| 4800 | -            | -   | -    | -          | - | -    | -   | - | - | -    |