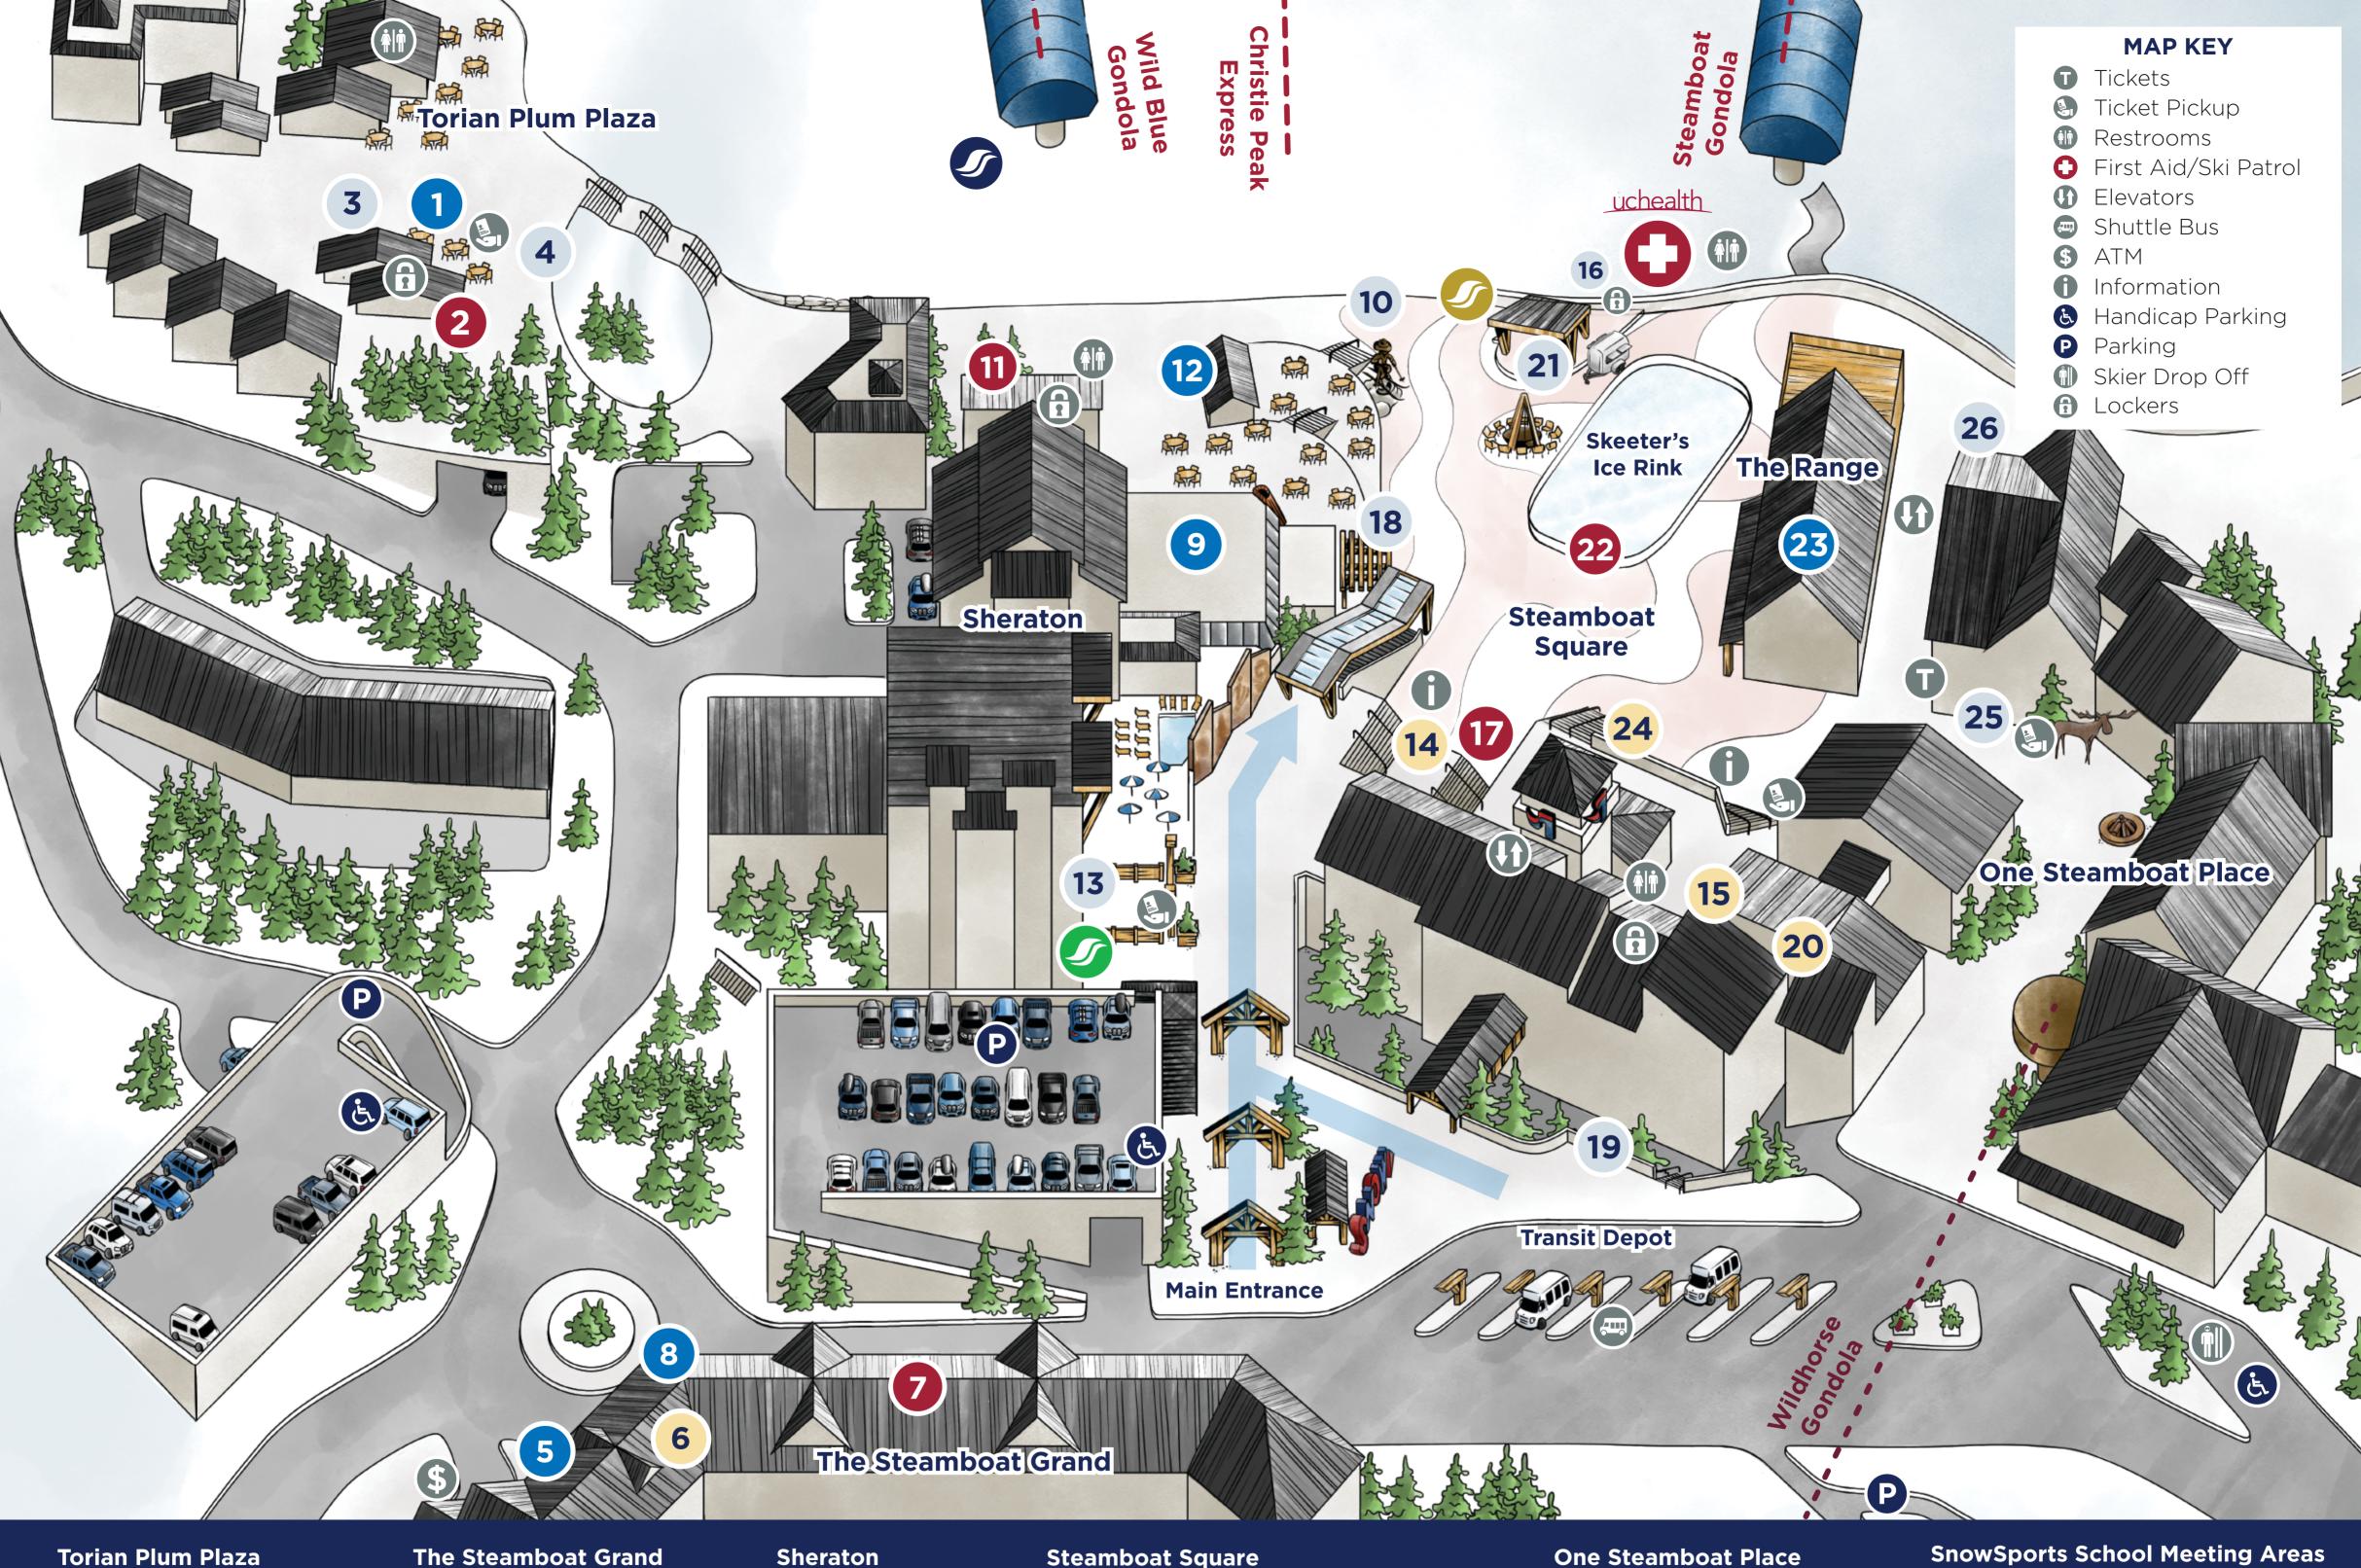

- 1 Routtie's Barbecue
- 2 Torian Sports
- 3 Base Club
- 4 Coca-Cola Snow Beach
- 5 The Cabin Restaurant
- 6 Grand Goods
- Steamboat Sports - The Steamboat Grand
- 8 Grand Market

- 9 Timber & Torch
- 10 Billy Kidd Statue
- Steamboat Sports - Sheraton
- 12 T&T Grill
- 13 Mountain Camp

## **Steamboat Square**

- 14 The Steamboat Store and Grand Storage
- 15 Tune & Repair In Steamboat Square
- 16 Creekside Ski Storage
- 17 Steamboat Sports Steamboat Square
- 18 Ski Corral and Giddy Up Trailer
- 19 Red Wagon Pickup and Drop-off
- 20 Burton
- 21 Stage
- 22 Ice Skate Rentals
- 23 The Range Food & Drink Hall
- 24 Giggle Gulch Candy

- 25 Ticket Office
- 26 STARS -

Steamboat Adapative Recreational Sports (Lower Level)

- Kids Ages 6 and Under
- (Take Wild Blue Gondola up to Greenhorn Ranch)
- Private Lessons