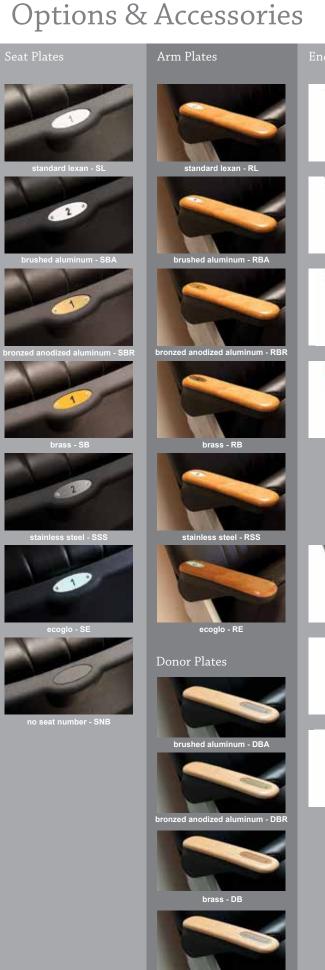

## THE QUATTRO COLLECTION

#### PRODUCT SELECTOR









#### **Welcome to the Quattro Collection**

Exquisite finishes. Furniture-quality fit. Precision cast aluminum components. Hidden hardware and fasteners. Lush fabrics. Building your custom seating solution is just a few simple steps away. Use the product selector worksheet on the other side to make your selections and get ready to be dazzled. For more ideas on chair configurations and looks, be sure to look through the new Quattro catalog.



# The Quattro Collection Follow the numbers to build your perfect chair.









## Options & Accessories

### Standard Colors & Surface Materials\*







Graphite

Platinum

452 Sand

411 Slate

All Quattro collection components are available in five distinctive colors (platinum, titanium, graphite, sand and slate). Custom colors of your choice are available at additional cost. Ask your Hussey dealer for details.

#### Wood\*



When specifying a wood veneer back or wood arm rest, choose from six different species and a huge variety of available stains.

\*Printed versions of paint color, surface materials, and wood grains and colors can vary widely from production materials. Please refer to production sample chips for true reference.



38 Dyer Street Extension North Berwick, Maine 03906 USA Toll Free (USA) 1.800.341.0401 Tel: +1.207.676.2271 • Fax: +1.207.676