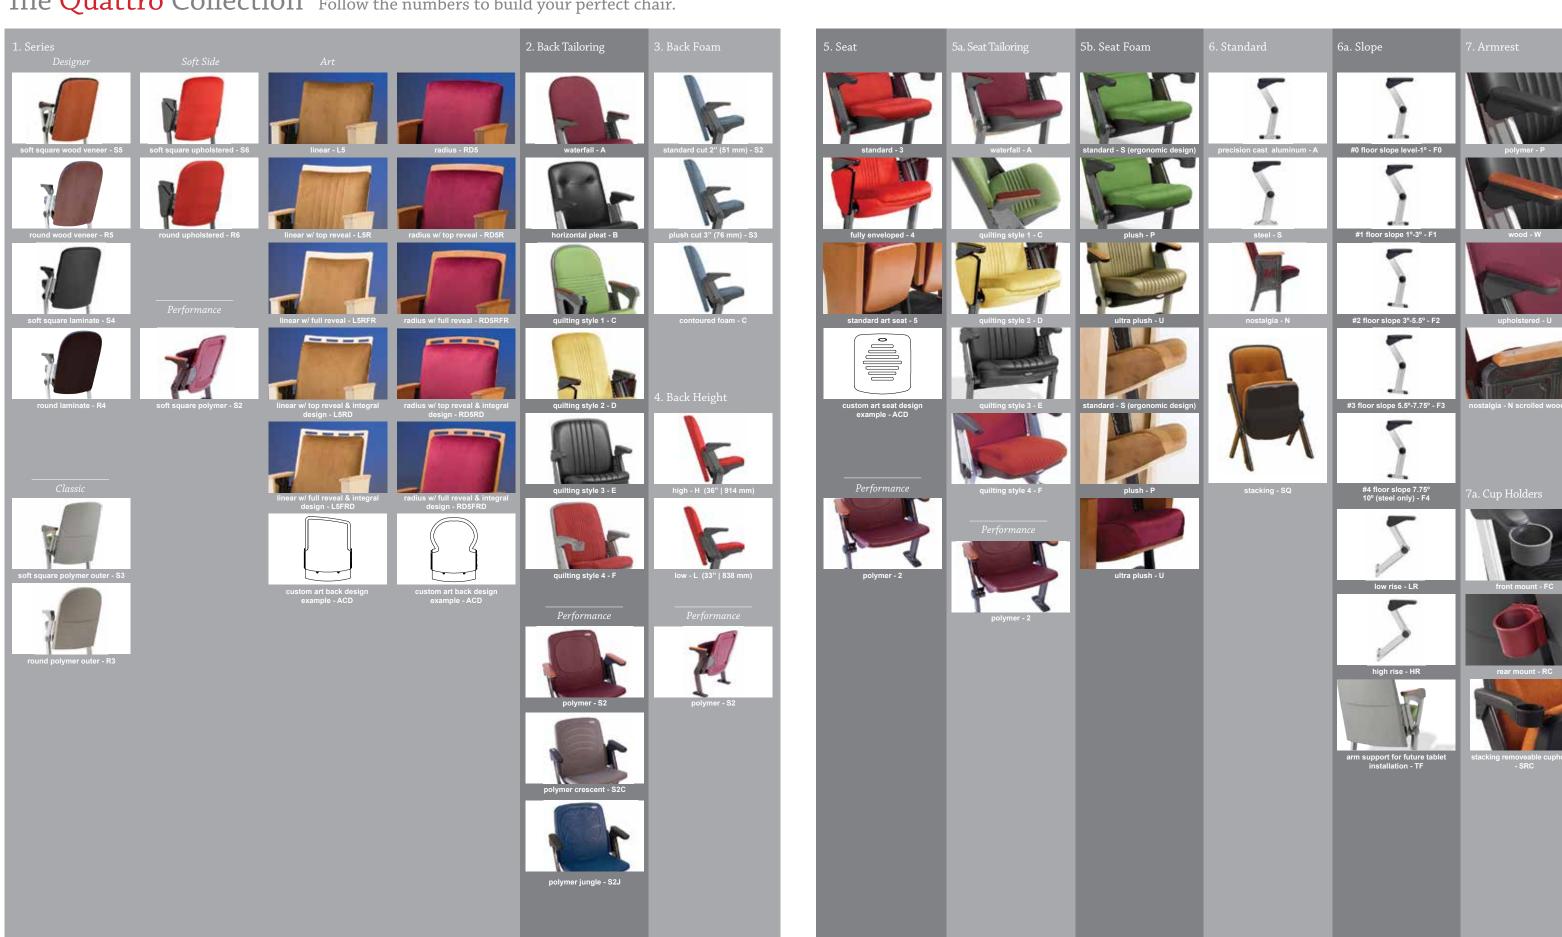

## THE QUATTRO COLLECTION

#### PRODUCT SELECTOR









#### **Welcome to the Quattro Collection**

Exquisite finishes. Furniture-quality fit. Precision cast aluminum components. Hidden hardware and fasteners. Lush fabrics. Building your custom seating solution is just a few simple steps away. Use the product selector worksheet on the other side to make your selections and get ready to be dazzled. For more ideas on chair configurations and looks, be sure to look through the new Quattro catalog.



# The Quattro Collection Follow the numbers to build your perfect chair.









## Options & Accessories

### Standard Colors & Surface Materials\*







Graphite

Platinum

452 Sand

411 Slate

All Quattro collection components are available in five distinctive colors (platinum, titanium, graphite, sand and slate). Custom colors of your choice are available at additional cost. Ask your Hussey dealer for details.

#### Wood\*



When specifying a wood veneer back or wood arm rest, choose from six different species and a huge variety of available stains.

\*Printed versions of paint color, surface materials, and wood grains and colors can vary widely from production materials. Please refer to production sample chips for true reference.



38 Dyer Street Extension North Berwick, Maine 03906 USA Toll Free (USA) 1.800.341.0401 Tel: +1.207.676.2271 • Fax: +1.207.6