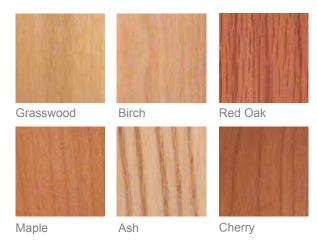

#### Wood\*

When specifying a wood veneer back or wood arm rest, choose from six different species and a huge variety of available stains.

\*Printed versions of paint color, surface materials, and wood grains and colors can vary widely from production materials. Please refer to production sample chips for true reference.