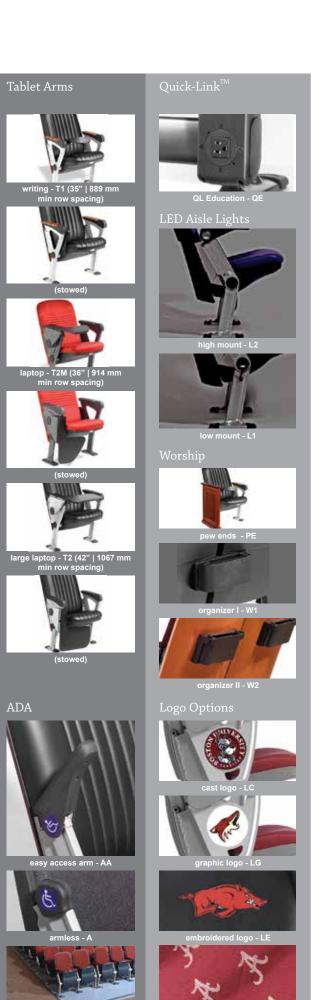

## THE QUATTRO COLLECTION

#### PRODUCT SELECTOR









#### **Welcome to the Quattro Collection**

Exquisite finishes. Furniture-quality fit. Precision cast aluminum components. Hidden hardware and fasteners. Lush fabrics. Building your custom seating solution is just a few simple steps away. Use the product selector worksheet on the other side to make your selections and get ready to be dazzled. For more ideas on chair configurations and looks, be sure to look through the new Quattro catalog.



# The Quattro Collection Follow the numbers to build your perfect chair.









## Options & Accessories

### Standard Colors & Surface Materials\*







Graphite

Platinum

452 Sand

411 Slate

All Quattro collection components are available in five distinctive colors (platinum, titanium, graphite, sand and slate). Custom colors of your choice are available at additional cost. Ask your Hussey dealer for details.

#### Wood\*



When specifying a wood veneer back or wood arm rest, choose from six different species and a huge variety of available stains.

\*Printed versions of paint color, surface materials, and wood grains and colors can vary widely from production materials. Please refer to production sample chips for true reference.



38 Dyer Street Extension North Berwick, Maine 03906 USA Toll Free (USA) 1.800.341.0401 Tel: +1.207.676.2271 • Fax: +1.207.676.2