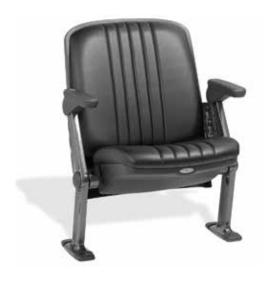

ium, graphite, sand and slate). Custom colors of your choice are available at additional cost. Ask your Hussey dealer for details.

#### Wood\*



When specifying a wood veneer back or wood arm rest, choose from six different species and a huge variety of available stains.

\*Printed versions of paint color, surface materials, and wood grains and colors can vary widely from production materials. Please refer to production sample chips for true reference.



38 Dyer Street Extension North Berwick, Maine 03906 USA Toll Free (USA) 1.800.341.0401 Tel: +1.207.676.2271 • Fax: +1.207.676.2222 info@husseyseating.com • www.husseyseating.com

©2018 Hussey Seating Company. All rights reserved. Hussey Seating<sup>TM</sup> and Quattro® are registered trademarks of Hussey Seating Company.

#### Widths



Chairs come in eleven standard widths: 19", 20", 21", 22", 23" & 24" 500 mm, 525 mm, 550 mm, 575 mm & 600 mm

#### **Accent Colors**





Contrasting

Monochromatic

Customize your Quattro collection chair with a monochromatic or contrasting color scheme via your choice of accent component polymer colors (Quattro axis point, foot caps, arm base).

## Foot Caps



Available on cast aluminum standards only.