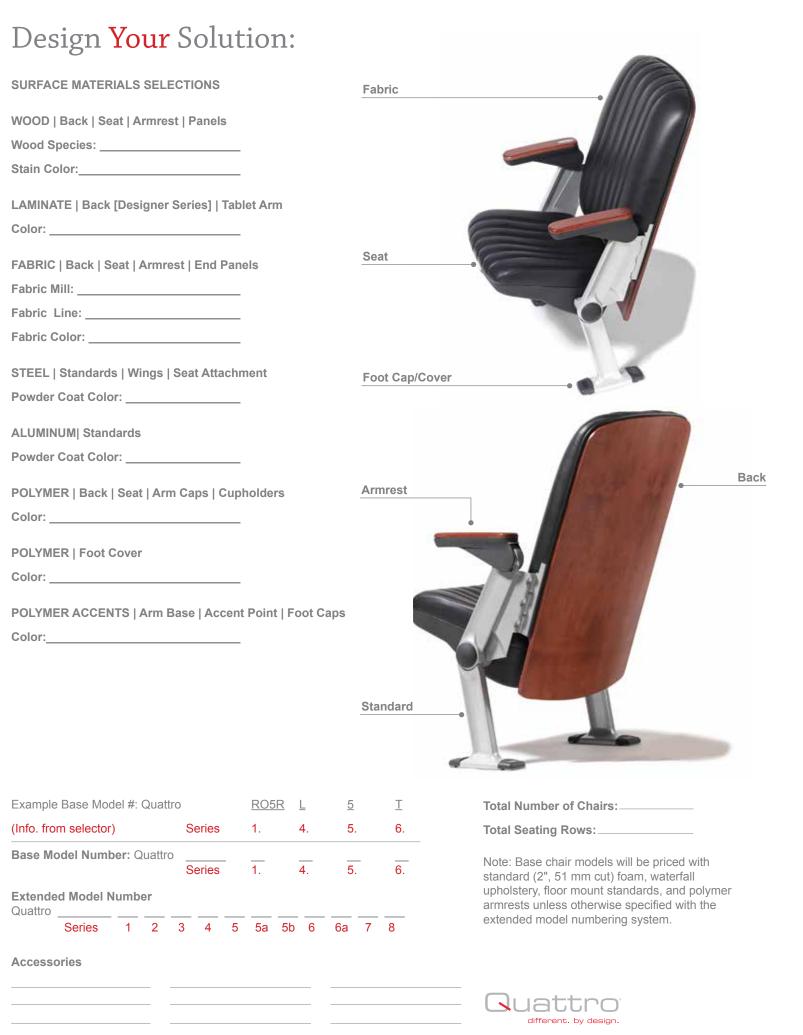

#### **Welcome to the Quattro Collection**

Exquisite finishes. Furniture-quality fit. Precision cast aluminum components. Hidden hardware and fasteners. Lush fabrics. Building your custom seating solution is just a few simple steps away. Use the product selector worksheet on the other side to make your selections and get ready to be dazzled. For more ideas on chair configurations and looks, be sure to look through the new Quattro catalog.