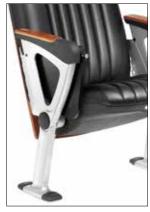

#### **Accent Colors**

Contrasting

Monochromatic

Customize your Quattro collection chair with a monochromatic or contrasting color scheme via your choice of accent component polymer colors (Quattro axis point, foot caps, arm base).