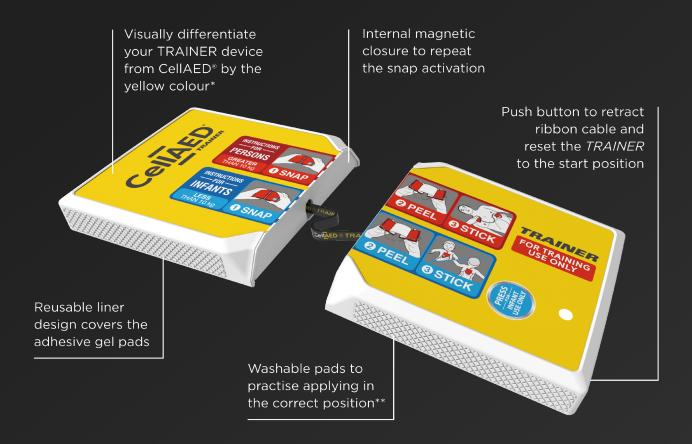

### Same size and feel as your CellAED®

For training purposes only and will not defibrillate

<sup>\*\*</sup> Reusable pads can be removed and washed in warm soapy water to reinstate the adhesiveness as it wears over time