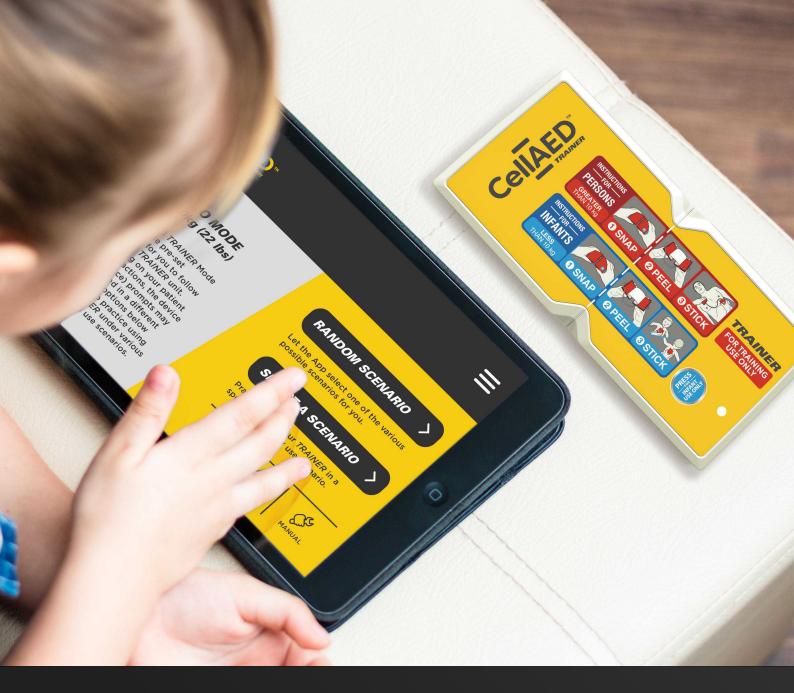

That's why we've developed CellAED  $TRAINER^{TM}$  — a reusable replica of your CellAED® you can use to gain confidence with SNAP PEEL STICK™ and listen to the voice instructions in a range of scenarios on the App.

## **Comprehensive Training**

Using your CellAED TRAINER™ with the accompanying App is ideal for teaching and group training exercises to simulate real life scenarios of sudden cardiac arrest. The App enables you to hear the same voice instructions you would hear when using your CellAED® to guide you through the CPR and defibrillation process.

- Get familiar with hearing each voice instruction and practise the associated action at your own pace
- Play pre-set scenarios and gain confidence in CPR and pad positioning for an adult or infant
- Choose from a variety of random scenarios to improve your listening and responsiveness
- Access the instructional video to identify sudden cardiac arrest through to how to deactivate your CellAED® after use