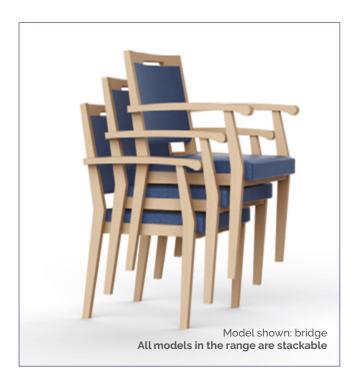

## Ergonomically designed to improve lives

The Complys® range is both maneuverable and functional: the chair, the bridge and the bridge + are designed to be **stackable** for storage.

It is an elegant, designer range that has a large choice of colors, coverings and wood finishes.

### **Finishes**

Gingko

Valencia

Adjustable seat depht

Stackable

Smart casters

Ergonomic handle