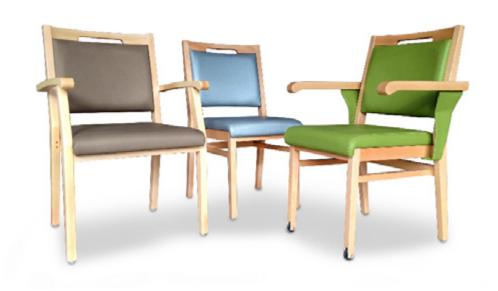

# Complys® range

The bridge chair for everyone

Oak finish and Gingko material (colors silver, mole, apple green)

## Ergonomically designed to improve lives

The Complys® range is both maneuverable and functional: the chair, the bridge and the bridge + are designed to be **stackable** for storage.

It is an elegant, designer range that has a large choice of colors, coverings and wood finishes.

### Wood

Available shades

Ask for the color chart!

\* For further information concerning care products, contact your Domalys sales manager.

### **Finishes**

Gingko

Valencia

Adjustable seat depht

Stackable

Smart casters

Ergonomic handle