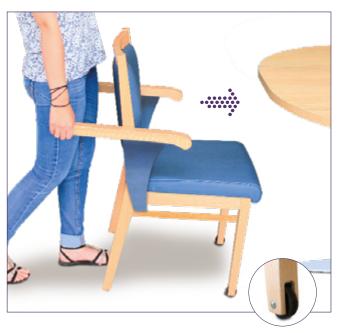

### Complys Bridge +: the bridge with the greatest functionality

With its sliding armrests, the bridge + allows MSDs to be reduced and maximum support to be provided for residents experiencing a loss of independence.

In addition, it adapts to all body sizes, with a wide seating area whose depth can be adjusted.

Allows residents to be moved towards the table using a «leveraging» effect.

Keeps incorrect movement and the occurrence of MSDs to a minimum.

Can be lifted with one arm and a knee (makes cleaning easier).
Prevents contact between the seat and top of the table (hygiene).

The sliding armrest simplifies transfers.