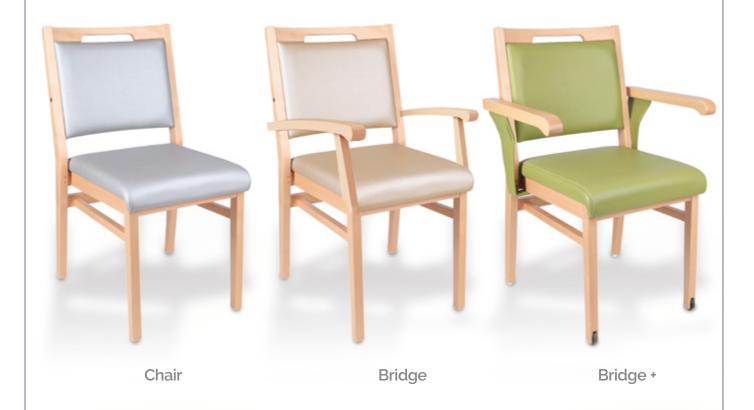

# Complys® range

The bridge chair for everyone

Oak finish and Gingko material (colors silver, mole, apple green)

## Ergonomically designed to improve lives

The Complys® range is both maneuverable and functional: the chair, the bridge and the bridge + are designed to be **stackable** for storage.

It is an elegant, designer range that has a large choice of colors, coverings and wood finishes.

### Chair

Height: 34,84 in Depth: 21,65 in Width: 18.9 in Weight: 16.53 lbs

### Bridge

Height: 34,84 in Depth: 21,65 in Width: 22,83 in Weight: 19.84 lbs

### Bridge +

Height: 34,84 in Depth: 21,65 in Width: 22,42 in Weight: 21.60 lbs

Find more information about our solutions: