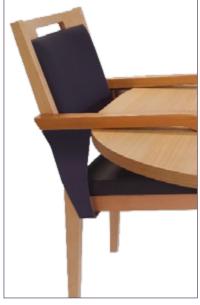

### Complys Bridge +: the bridge with the greatest functionality

With its sliding armrests, the bridge + allows MSDs to be reduced and maximum support to be provided for residents experiencing a loss of independence.

In addition, it adapts to all body sizes, with a wide seating area whose depth can be adjusted.

Allows residents to be moved towards the table using a «leveraging» effect.

Keeps incorrect movement and the occurrence of MSDs to a minimum.

Can be lifted with one arm and a knee (makes cleaning easier).
Prevents contact between the seat and top of the table (hygiene).

The sliding armrest simplifies transfers.