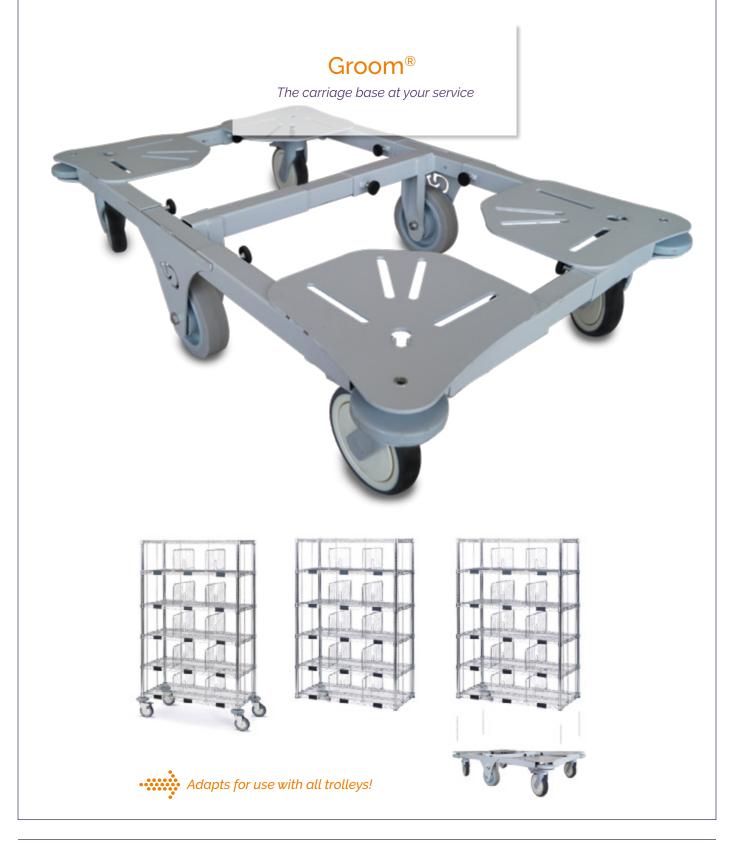

# Reduce the effort involved in moving trolleys

Groom® is an adjustable base featuring two central fixed wheels which **support the load**, and four pivoting caster wheels which enable **any trolley to be easily moved and steered without effort**.

With its perforated profile and adjustable dimensions, **it adapts to fit your existing trolleys**. It allows the effort associated with moving laundry trolleys, catering trolleys or even refrigerated trolleys during meal times to be reduced.

Groom® makes it easier to maneuver trolleys up to 880lbs. Because it considerably reduces the amount of effort required, it reduces the occurrence of MSDs.

Adjustable length and width

Dust-proof wheels (hair, garbage bag string etc.) and foot-operated brake

Shock absorbing bumpers, no marks on walls