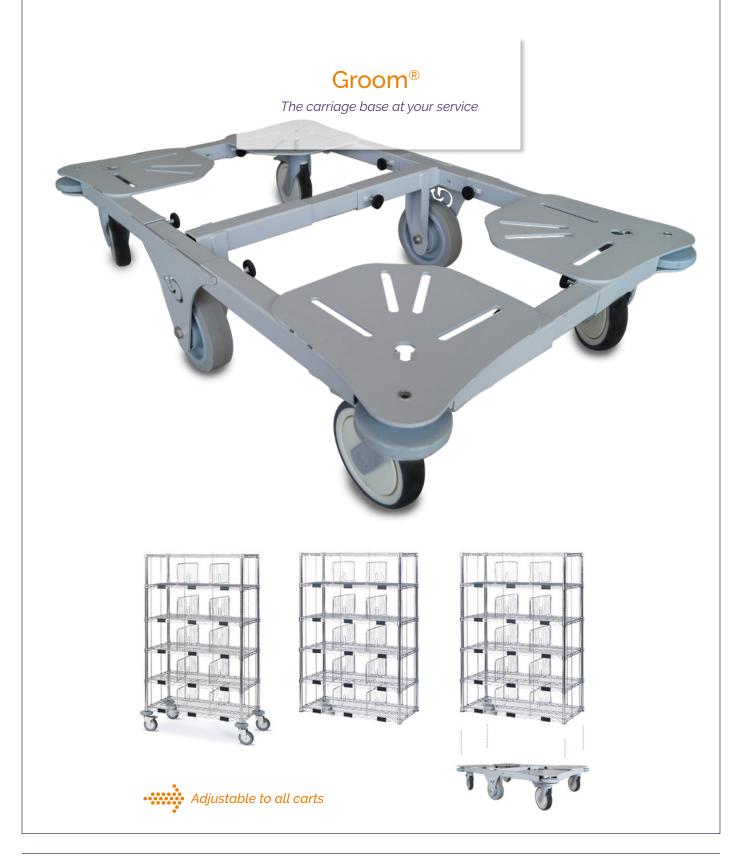

# Easier to move and steer any cart effortlessly

Groom® is a multifunctional base consisting of two fixed center wheels that support the load, and four swivel wheels that make it easy to move and steer any cart effortlessly.

It adapts to your existing carts thanks to its openwork profile and adjustable dimensions. It reduces the arduousness of moving carts, carrying meals or refrigerated carts during service.

Groom® facilitates pushing and pulling carts up to 880 lb. Significantly reducing the effort required, it reduces the emergence of MSDs.

## 2 sizes available

## **Groom®**

For carts of 27 inches wide x 43 inches long maximum

### **Groom Plus®**

For carts of 37 inches wide x 62 inches long maximum

**Technical features** 