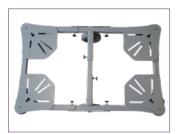

### **Groom Plus®**

For carts of 37 inches wide x 62 inches long maximum

**Technical features** 

## **Groom Plus®**

Height: 9,65 inches Number of tapped holes: 16

Weight: 33 kg

Maximum load-bearing capacity: 800 kg

French

innovation

3 years warranty

Increased performance