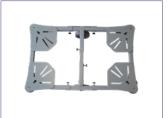

# Easier to move and steer any cart effortlessly

Groom® is a multifunctional base consisting of two fixed center wheels that support the load, and four swivel wheels that make it easy to move and steer any cart effortlessly.

It adapts to your existing carts thanks to its openwork profile and adjustable dimensions. It reduces the arduousness of moving carts, carrying meals or refrigerated carts during service.

Groom® facilitates pushing and pulling carts up to 880 lb. Significantly reducing the effort required, it reduces the emergence of MSDs.

## **Groom®**

For carts of 27 inches wide x 43 inches long maximum

#### **Groom®**

Height: 7,8 inches Number of tapped holes: 16

Weight: 28 kg

Maximum load-bearing capacity: 800 kg