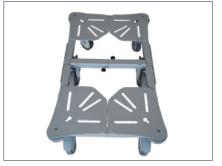

# Easier to move and steer any cart effortlessly

Groom® is a multifunctional base consisting of two fixed center wheels that support the load, and four swivel wheels that make it easy to move and steer any cart effortlessly.

It adapts to your existing carts thanks to its openwork profile and adjustable dimensions. It reduces the arduousness of moving carts, carrying meals or refrigerated carts during service.

Groom® facilitates pushing and pulling carts up to 880 lb. Significantly reducing the effort required, it reduces the emergence of MSDs.