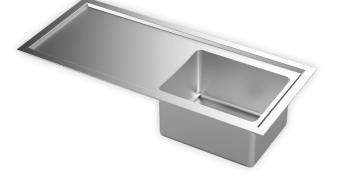

# 316 Grade Laboratory Sink - Drop In

## Features and Benefits:

- Purpose made for healthcare, education, laboratory's and hospital applications
- 316, 1.2mm stainless steel for strength and durability
- Radius corners for improved hygiene, better drainage and easy cleaning
- Fully welded and polished to no.4 grade satin finish
- Wet edge has angled sides for superior hygiene and cleaning ease .
- Strong hold down clips secure sink into bench
- A range of wastes available to suit your application .
- Multiple bowls will have a 70mm bridge separation .
  - Flat or corrugated drainers available
- Can be ordered with tap holes (specify at time of order) •
- For 304 grade option refer to SPPL.BE.DI (7-16)