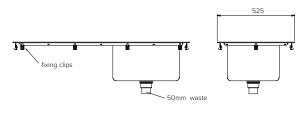

## **Specifications:**

| Construction:     | 316 stainless steel construction, no.4 satin finish.                         |
|-------------------|------------------------------------------------------------------------------|
| Waste Connection: | Can be supplied with 50mm or 90mm waste.<br>(optional stainless steel waste) |
| Unit Fixing:      | The unit is supplied with bench top fixing clips.                            |

## Features and Benefits:

- Purpose made for healthcare, education, laboratory's and hospital applications
- 316, 1.2mm stainless steel for strength and durability
- Radius corners for improved hygiene, better drainage and easy cleaning
- Fully welded and polished to no.4 grade satin finish
- Wet edge has angled sides for superior hygiene and cleaning ease .
- Strong hold down clips secure sink into bench
- A range of wastes available to suit your application .
- Multiple bowls will have a 70mm bridge separation .
  - Flat or corrugated drainers available
- Can be ordered with tap holes (specify at time of order) •
- For 304 grade option refer to SPPL.BE.DI (7-16)