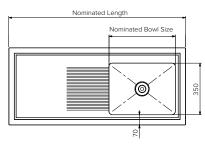

Front View

End View

#### SPPL = Stoddart Plumbing Product

- = Laboratory Sink LS DI = Drop In = Bowl/s and Positions XX = 1BR = 1x Right Hand Bowl
  - = 1BL = 1x Left Hand Bowl
  - = 1BC = 1x Centre Bowl
  - = 2BR = 2x Right Hand Bowls
  - = 2BL = 2x Left Hand Bowls
  - = 2BC = 2x Centre Bowls
  - = Nominated Sink Length
- уууу Ζ
- = Bowl Sizes 1 = 450 x 350 x 250
- 2 = 400 × 400 × 300
- 3 = 450 x 450 x 300
- 4 = 600 × 450 × 300
- 5 = 380 x 330 x 150