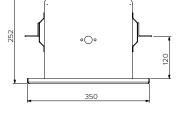

| Model No.        | L x D x H (mm)  |
|------------------|-----------------|
| SPPL.WB.IW.xx.yy | 350 x 252 x 400 |

Due to continuous product research and development, the information contained herein is subject to change without notice. Revision: A - 11/06/2021

www.stoddart.com.au www.stoddart.co.nz

Plan View

Front View

End View