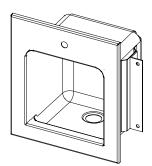

## Security Wash Basin - In Wall

## Features and Benefits:

- Fully welded construction
- Pre-drilled for button and tap fittings
- Safe edge to prevent injury
- All internal corners to 25mm radius for safety and ease of cleaning
  Lower internal sink recessed below front lin to prevent spillage
- Lower internal sink recessed below front lip to prevent spillage
- Security drain prevents contraband storage or drain blockage
- Vandal resistant 1.5mm gauge material
  Available with or without security bubble
- Available with or without security bubbler head and push button

| Construction:     | Fully welded seamless 1.5mm 304 grade<br>stainless steel construction, no.4 satin finish<br>(316 grade variation is optional extra). |
|-------------------|--------------------------------------------------------------------------------------------------------------------------------------|
| Water Connection: | 15mm (1/2" BSP). Pre-plumbed units provide timed flow, complete with bubbler and button.                                             |
| Waste Connection: | 40mm. Suits universal S&P trap                                                                                                       |
| Unit Fixing:      | Wall fixing as per drawing.                                                                                                          |