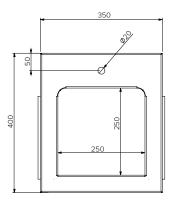

| Model No.        | L x D x H (mm)  |
|------------------|-----------------|
| SPPL.WB.IW.xx.yy | 350 x 252 x 400 |

Due to continuous product research and development, the information contained herein is subject to change without notice. Revision: A - 11/06/2021

www.stoddart.com.au www.stoddart.co.nz

Plan View

Front View

End View