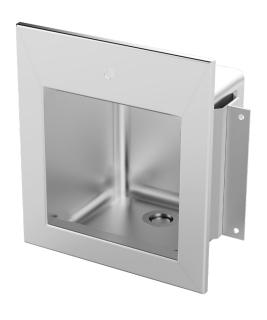

## Security Wash Basin - In Wall

## Features and Benefits:

- Fully welded construction
- Pre-drilled for button and tap fittings
- Safe edge to prevent injury
- All internal corners to 25mm radius for safety and ease of cleaning
  Lower internal sink recessed below front lin to prevent spillage
- Lower internal sink recessed below front lip to prevent spillage
- Security drain prevents contraband storage or drain blockage
- Vandal resistant 1.5mm gauge material
  Available with or without security bubble
- Available with or without security bubbler head and push button

| Construction:     | Fully welded seamless 1.5mm 304 grade<br>stainless steel construction, no.4 satin finish<br>(316 grade variation is optional extra). |
|-------------------|--------------------------------------------------------------------------------------------------------------------------------------|
| Water Connection: | 15mm (1/2" BSP). Pre-plumbed units provide timed flow, complete with bubbler and button.                                             |
| Waste Connection: | 40mm. Suits universal S&P trap                                                                                                       |
| Unit Fixing:      | Wall fixing as per drawing.                                                                                                          |