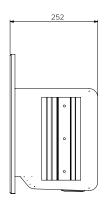

| Model No.        | L x D x H (mm)  |
|------------------|-----------------|
| SPPL.WB.IW.xx.yy | 350 x 252 x 400 |

Due to continuous product research and development, the information contained herein is subject to change without notice. Revision: A - 11/06/2021

www.stoddart.com.au www.stoddart.co.nz

Plan View

Front View

End View