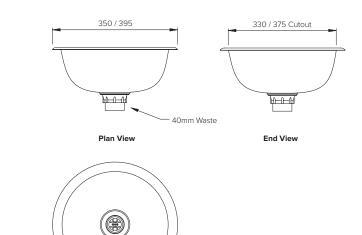

#### **Specifications:**

Construction: 0.9, 304 grade stainless steel seamless

construction, polished to no.4 satin finish.

Waste Connection: 40mm plug and waste supplied as standard,

50mm option available upon request

| Model No.       | L x H (mm) | Cut Out Size (mm) |
|-----------------|------------|-------------------|
| SPPL.WB.R.DI.7  | 350 x 120  | 330 (diameter)    |
| SPPL.WB.R.DI.12 | 395 x 145  | 375 (diameter)    |