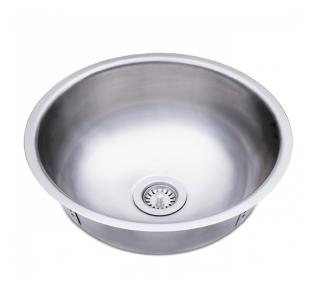

# Round Pressed Bowl - Drop In

#### Features and Benefits:

- Drop in, undermount or weld in applications are suited
- Seamless highly polished finish
- 7 and 12 litre capacities
- 316 grade Stainless Steel option availale for corrosion resistance