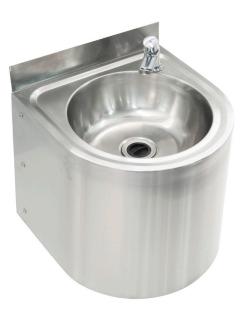

# Round - Wall Mounted Vandal Resistant

#### Features and Benefits:

- Economical design makes this the affordable solution for schools • and institutions (approved design for Government schools) .
- Comes standard with push button tap Easy mount bracket system for quick installation to suit your preferred • application
- No sharp edges to ensure safety and easy cleaning
- All optional tapware are WELS and Watermark approved

#### Sold Separately

Tapware Options:

**Specifications:** 

| Construction:     | Fully welded seamless, 304 grade stainless<br>steel construction, no.4 satin finish, with cover<br>under to fully shroud pipe work. Approved<br>design for Government Schools     |
|-------------------|-----------------------------------------------------------------------------------------------------------------------------------------------------------------------------------|
| Water Connection: | 15mm (1/2" BSP)                                                                                                                                                                   |
| Waste Connection: | 40mm waste connection                                                                                                                                                             |
| Unit Fixing:      | The unit is supplied with a stainless steel wall<br>mounting bracket with 8mm diameter fixing<br>holes. The fountain is fixed to the bracket with<br>6mm stainless steel fixings. |

| Model No.       | L x D x H (mm)  |
|-----------------|-----------------|
| SPPL.WB.R.WM.VR | 357 x 358 x 412 |

Due to continuous product research and development, the information contained herein is subject to change without notice. Revision: A - 11/06/2021