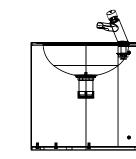

## BASINS

# Round - Wall Mounted Vandal Resistant

### Model: SPPL.WB.R.WM.VR

- SPPL = Stoddart Plumbing Product
- WB = Wash Basin
- R = Round WM
- = Wall Mounted VR = Vandal Resistant

eg.: for specification and ordering quote Code: SPPL.WB.R.WM.VR

#### Features and Benefits:

- Economical design makes this the affordable solution for schools • and institutions (approved design for Government schools) .
- Comes standard with push button tap Easy mount bracket system for quick installation to suit your preferred • application
- No sharp edges to ensure safety and easy cleaning
- All optional tapware are WELS and Watermark approved



# 358 R728

357



Plan View

62

350



Front View

End View

#### Sold Separately

Tapware Options:









**Specifications:** 

| Construction:     | Fully welded seamless, 304 grade stainless<br>steel construction, no.4 satin finish, with cover<br>under to fully shroud pipe work. Approved<br>design for Government Schools     |
|-------------------|-----------------------------------------------------------------------------------------------------------------------------------------------------------------------------------|
| Water Connection: | 15mm (1/2" BSP)                                                                                                                                                                   |
| Waste Connection: | 40mm waste connection