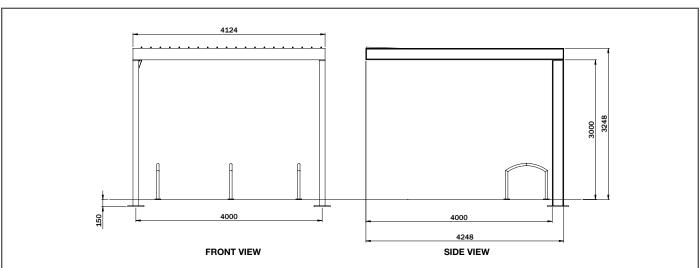

# Dimensions (mm):

Overall: 4124W x 4248D x 3260H Internal: 4000W x 4248D x 3000H