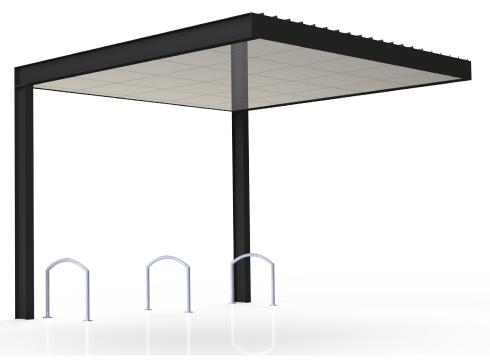

# CONCEPT DESIGN PLATFORM BIKE SHELTER

# Features:

Colorbond roof
Bicycle parking/storage solutions
Concealed footings
Scaleable design
Modular design

# **Optional extras:**

Wall panels (glass or mesh)

Glass roof

Double-sided roof

Windbreaks

Soffit panels

LED lighting (mains or solar)

Lock system (only with wall panels)