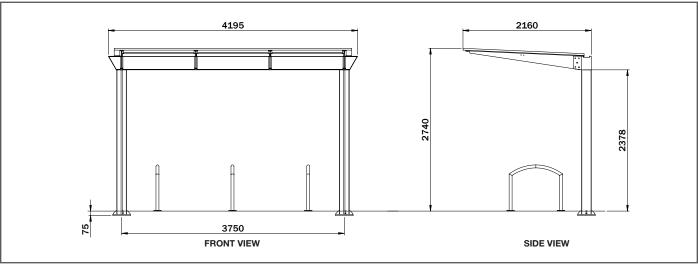

### Dimensions (mm):

Overall: 4195W x 2160D x 2510H Internal: 3750W x 2160D x 2243H