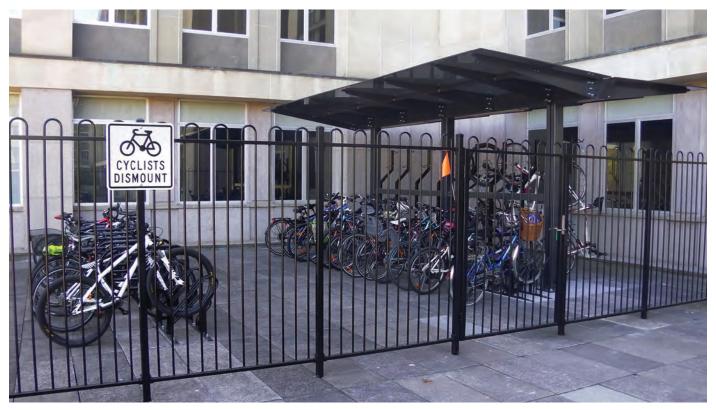

# STANDARD PRODUCT WELLINGTON BIKE SHELTER

### Features:

Aluminium roof LED lighting Internal drainage Bicycle parking solutions Concealed footings Scaleable design Modular design