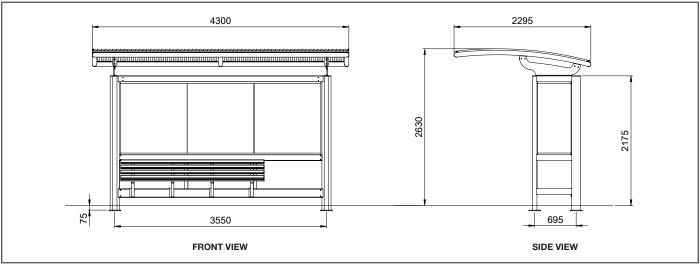

### Dimensions (mm):

Overall: 4300W x 2295D x 2630H Internal: 3550W x 695D x 2175H

Seat Length: 2400