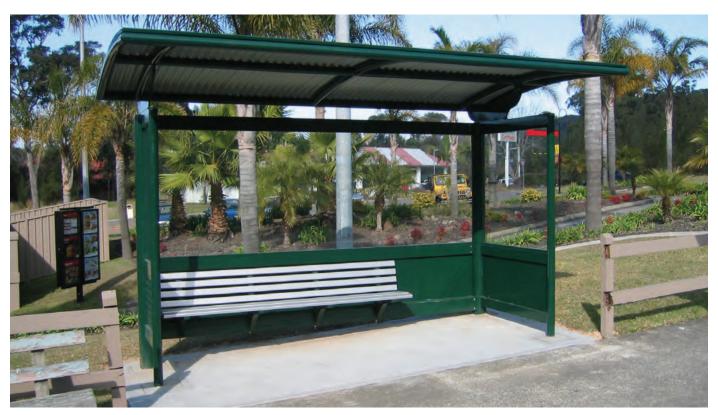

# STANDARD PRODUCT AVENUE SHELTER

## Features:

Toughened safety glass
Chequer plate infill panels
Colorbond roof
Cantilever seat
Concealed footings

## Optional extras:

Mesh wall panels
Mesh or glass infill panels
Long windbreaks
Seat arm-rests
Timber or Aluminium seat slats
LED lighting (solar or mains)
Bolt to surface
Cyclonic engineering

P: 1300 557 654