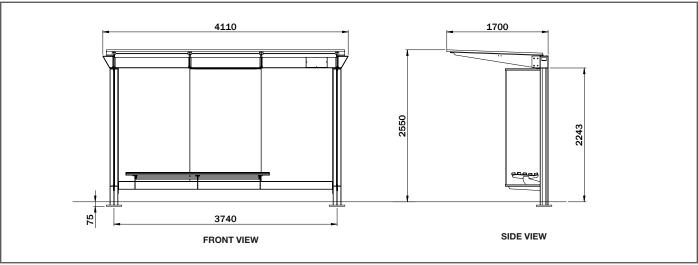

### Dimensions (mm):

Overall: 4110W x 1700D x 2550H Internal: 3740W x 585D x 2243H

Seat length: 2400