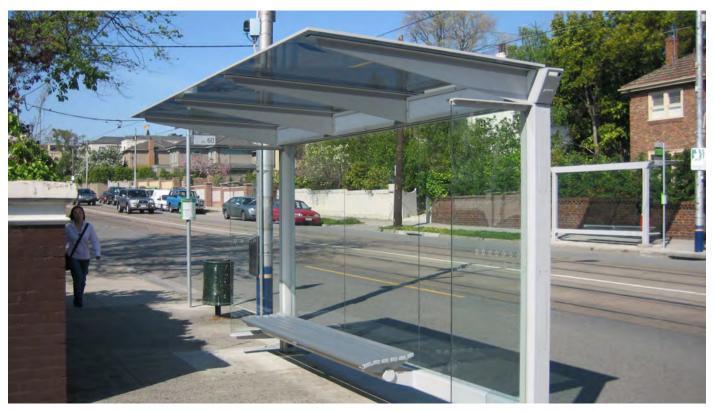

# STANDARD PRODUCT EVO SHELTER

#### Features:

Toughened safety glass
Aluminium roof
Windbreaks
Cantilever seat
LED lighting
Internal drainage
Concealed footings
Scaleable & Modular design

## **Optional extras:**

Mesh wall panels
Seat arm-rests
Timber or Aluminium seat slats
Solar powered lighting
Double-sided roof
Drain to surface

P: 1300 557 654

W: stoddartinfrastructure.com.au E: info@stoddartinfrastructure.com.au