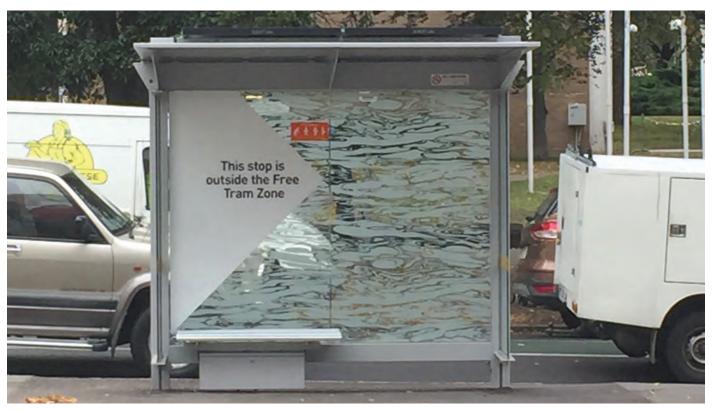

## Features:

Toughened safety glass
Aluminium roof
Windbreaks
Cantilever seat
LED lighting
Internal drainage

Concealed footings