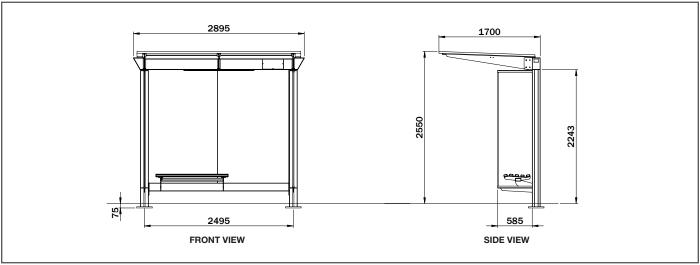

## Dimensions (mm):

Overall: 2895W x 1700D x 2550H Internal: 2495W x 585D x 2243H

Seat length: 1200