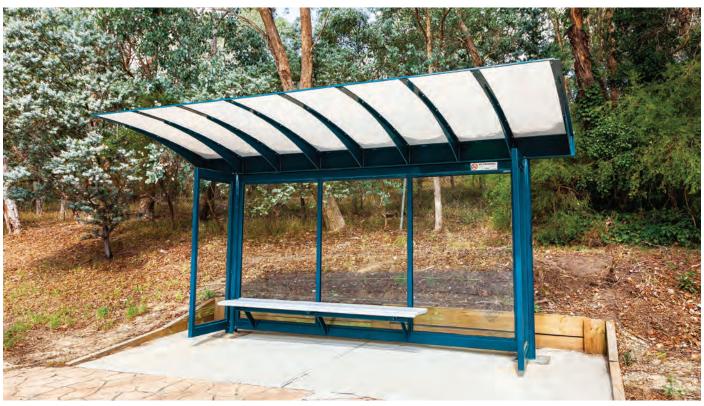

# STANDARD PRODUCT MANNINGHAM SHELTER

#### Features:

Toughened safety glass Polycarbonate roof Windbreaks Cantilever seat LED lighting Concealed footings