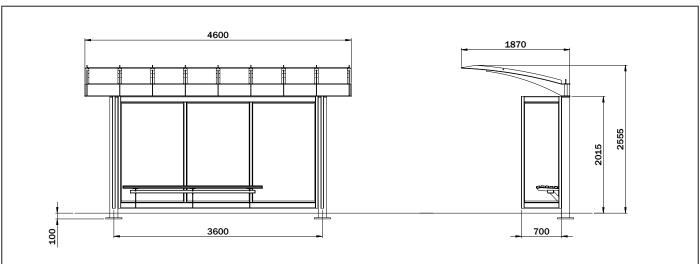

## Dimensions (mm):

Overall: 4600W x 1875D x 2555H Internal: 3600W x 700D x 2015H