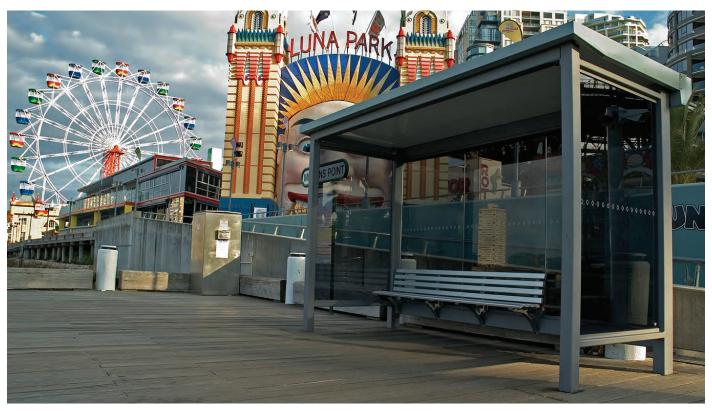

# STANDARD PRODUCT METRO SHELTER

#### Features:

Toughened safety glass Colorbond roof Windbreaks Cantilever seat LED lighting Concealed footings