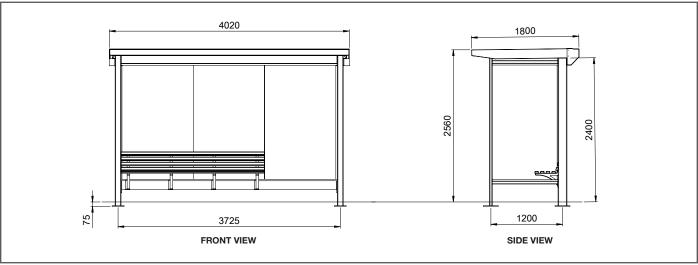

### Dimensions (mm):

Overall: 4020W x 1800D x 2560H Internal: 3725W x 1200D x 2400H

Seat Length: 2400