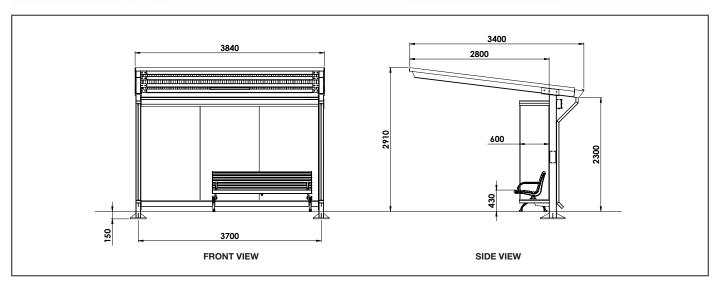

#### Dimensions (mm):

Overall: 3840W x 3400D x 2910H Internal: 3600W x 2800D x 2300H

Seat Length: 2000