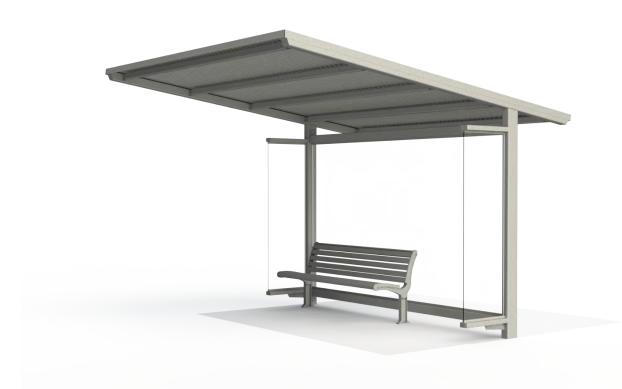

# STERLING SHELTER

## Features:

Toughened safety glass
Colorbond roof
Windbreaks
Free standing seat
LED lighting
Drain to Surface
Concealed footings
Scaleable design

### Optional extras:

Mesh wall panels Seat arm-rests Timber or Aluminium seat slats Solar powered lighting Internal drainage

P: 1300 557 654

W: stoddartinfrastructure.com.au E: info@stoddartinfrastructure.com.au