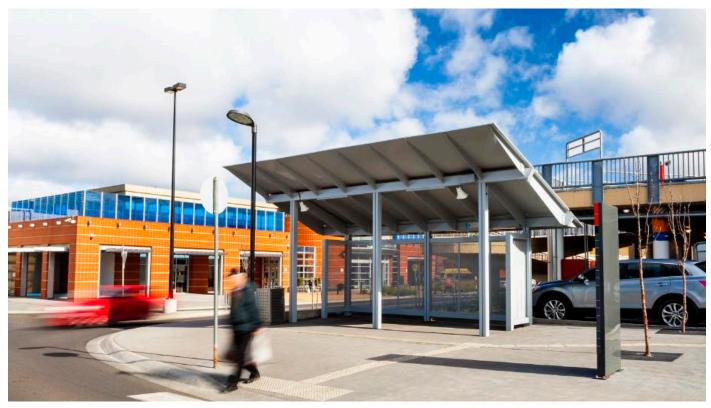

## MAJOR PROJECT PACIFIC WERRIBEE

Formely known as Werribee Plaza, the Pacific Werribee shopping centre recently underwent a major re-development. To cater for the large increase in customers to the complex Stoddart Infrastructure, in conjunction with PTV, provided a comprehensive range of transport-focused shelters and furniture to the project. Stoddart not only supplied several off-the-shelf products but also developed a high-impact, aesthetic, large-coverage feature structure based on the successful Stoddart Infrastructure Wellington shelter.

As well as providing a functional waiting area, and helping direct foot traffic towards the bus interchange, patron safety and comfort have been maximised with ample overhead protection from the elements, high output lighting, integrated loud-speakers, and durable, vandal-resistant construction.