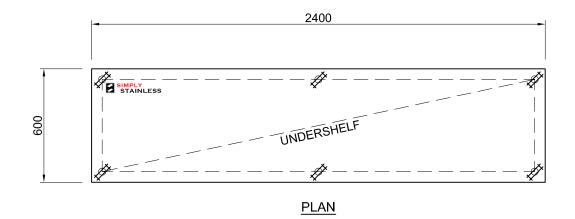

SCALE 1:20

+

- TOPS MADE FROM 1.2mm STAINLESS STEEL.
  CORE MADE FROM 3.0mm ZINC ANNEAL.
  FRAME MADE FROM Ø38mm STAINLESS STEEL TUBE.
- 4. UNDERSHELF MADE FROM 1.2mm STAINLESS STEEL.
- 5. FEET ARE Ø100mm SWIVEL CASTORS, 3x LOCKING & 3x NON-LOCKING.