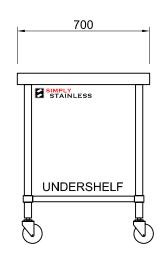

FRONT ELEVATION

03-7-0600

SCALE 1:20

+

- TOPS MADE FROM 1.2mm STAINLESS STEEL.
  CORE MADE FROM 3.0mm ZINC ANNEAL.
  FRAME MADE FROM Ø38mm STAINLESS STEEL TUBE.
- 4. UNDERSHELF MADE FROM 1.2mm STAINLESS STEEL.
- 5. FEET ARE Ø100mm SWIVEL CASTORS, 2x LOCKING & 2x NON-LOCKING.

FRONT ELEVATION

SIDE ELEVATION