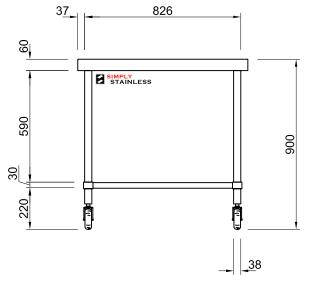

FRONT ELEVATION

03-7-0600

SCALE 1:20

+

- TOPS MADE FROM 1.2mm STAINLESS STEEL.
  CORE MADE FROM 3.0mm ZINC ANNEAL.
  FRAME MADE FROM Ø38mm STAINLESS STEEL TUBE.
- 4. UNDERSHELF MADE FROM 1.2mm STAINLESS STEEL.
- 5. FEET ARE Ø100mm SWIVEL CASTORS, 2x LOCKING & 2x NON-LOCKING.

FRONT ELEVATION

SIDE ELEVATION