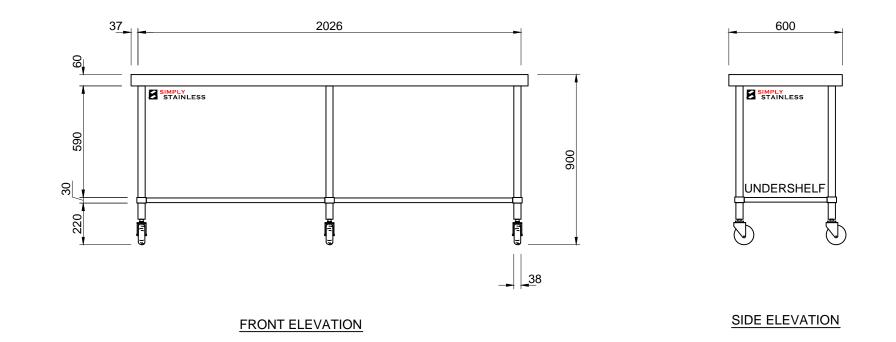

03-6-2400

# BENCH

SCALE 1:20

+

- TOPS MADE FROM 1.2mm STAINLESS STEEL.
  CORE MADE FROM 3.0mm ZINC ANNEAL.
  FRAME MADE FROM Ø38mm STAINLESS STEEL
- FRAME MADE FROM Ø38mm STAINLESS STEEL TUBE.
  UNDERSHELF MADE FROM 1.2mm STAINLESS STEEL.
  FEET ARE Ø100mm SWIVEL CASTORS, 2x LOCKING & 2x NON-LOCKING.