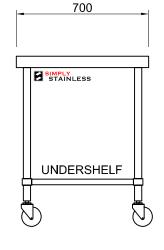

FRONT ELEVATION

03-7-0600

SCALE 1:20

+

- TOPS MADE FROM 1.2mm STAINLESS STEEL.
  CORE MADE FROM 3.0mm ZINC ANNEAL.
  FRAME MADE FROM Ø38mm STAINLESS STEEL TUBE.
- 4. UNDERSHELF MADE FROM 1.2mm STAINLESS STEEL.
- 5. FEET ARE Ø100mm SWIVEL CASTORS, 2x LOCKING & 2x NON-LOCKING.