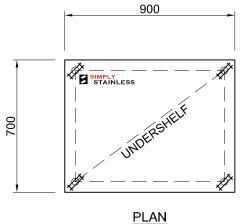

<u>PLAN</u>

FRONT ELEVATION

SCALE 1:20

+

- TOPS MADE FROM 1.2mm STAINLESS STEEL.
  CORE MADE FROM 3.0mm ZINC ANNEAL.
  FRAME MADE FROM Ø38mm STAINLESS STEEL TUBE.
- 4. UNDERSHELF MADE FROM 1.2mm STAINLESS STEEL.
- 5. FEET ARE Ø100mm SWIVEL CASTORS, 2x LOCKING & 2x NON-LOCKING.

### BENCH

SCALE 1:20

+

- TOPS MADE FROM 1.2mm STAINLESS STEEL.
  CORE MADE FROM 3.0mm ZINC ANNEAL.
  FRAME MADE FROM Ø38mm STAINLESS STEEL TUBE.
- UNDERSHELF MADE FROM 1.2mm STAINLESS STEEL.
  FEET ARE Ø100mm SWIVEL CASTORS, 2x LOCKING & 2x NON-LOCKING.