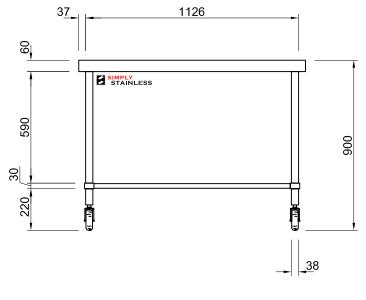

<u>PLAN</u>



FRONT ELEVATION









SCALE 1:20

+

- TOPS MADE FROM 1.2mm STAINLESS STEEL.
  CORE MADE FROM 3.0mm ZINC ANNEAL.
  FRAME MADE FROM Ø38mm STAINLESS STEEL TUBE.
- 4. UNDERSHELF MADE FROM 1.2mm STAINLESS STEEL.
- 5. FEET ARE Ø100mm SWIVEL CASTORS, 2x LOCKING & 2x NON-LOCKING.









SIDE ELEVATION





### BENCH

SCALE 1:20

+

- TOPS MADE FROM 1.2mm STAINLESS STEEL.
  CORE MADE FROM 3.0mm ZINC ANNEAL.
  FRAME MADE FROM Ø38mm STAINLESS STEEL TUBE.
- UNDERSHELF MADE FROM 1.2mm STAINLESS STEEL.
  FEET ARE Ø100mm SWIVEL CASTORS, 2x LOCKING & 2x NON-LOCKING.











SIDE ELEVATION





# 03-6-1200 MOBILE WORK BENCH

SCALE 1:20

+

- TOPS MADE FROM 1.2mm STAINLESS STEEL.
  CORE MADE FROM 3.0mm ZINC ANNEAL.
  FRAME MADE FROM Ø38mm STAINLESS STEEL
- FRAME MADE FROM Ø38mm STAINLESS STEEL TUBE.
  UNDERSHELF MADE FROM 1.2mm STAINLESS STEEL.
  FEET ARE Ø100mm SWIVEL CASTORS, 2x LOCKING & 2x NON-LOCKING.







SIDE ELEVATION





## 03-6-1500 MOBILE WORK BENCH

SCALE 1:20

+

- TOPS MADE FROM 1.2mm STAINLESS STEEL.
  CORE MADE FROM 3.0mm ZINC ANNEAL.
  FRAME MADE FROM Ø38mm STAINLESS STEEL
- FRAME MADE FROM Ø38mm STAINLESS STEEL TUBE.
  UNDERSHELF MADE FROM 1.2mm STAINLESS STEEL.
  FEET ARE Ø100mm SWIVEL CASTORS, 2x LOCKING & 2x NON-LOCKING.





03-6-1800



# 03-6-1800 MOBILE WORK BENCH

SCALE 1:20

+

- TOPS MADE FROM 1.2mm STAINLESS STEEL.
  CORE M