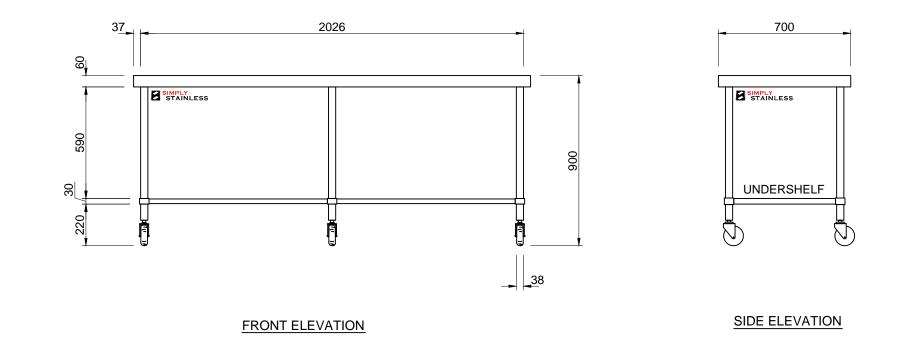

FRONT ELEVATION

03-7-0600

SCALE 1:20

+

- TOPS MADE FROM 1.2mm STAINLESS STEEL.
  CORE MADE FROM 3.0mm ZINC ANNEAL.
  FRAME MADE FROM Ø38mm STAINLESS STEEL TUBE.
- 4. UNDERSHELF MADE FROM 1.2mm STAINLESS STEEL.
- 5. FEET ARE Ø100mm SWIVEL CASTORS, 2x LOCKING & 2x NON-LOCKING.

FRONT ELEVATION

SIDE ELEVATION