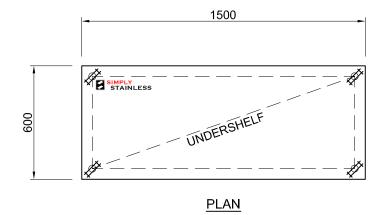

<u>PLAN</u>

FRONT ELEVATION

SCALE 1:20

+

- TOPS MADE FROM 1.2mm STAINLESS STEEL.
  CORE MADE FROM 3.0mm ZINC ANNEAL.
  FRAME MADE FROM Ø38mm STAINLESS STEEL TUBE.
- 4. UNDERSHELF MADE FROM 1.2mm STAINLESS STEEL.
- 5. FEET ARE Ø100mm SWIVEL CASTORS, 2x LOCKING & 2x NON-LOCKING.