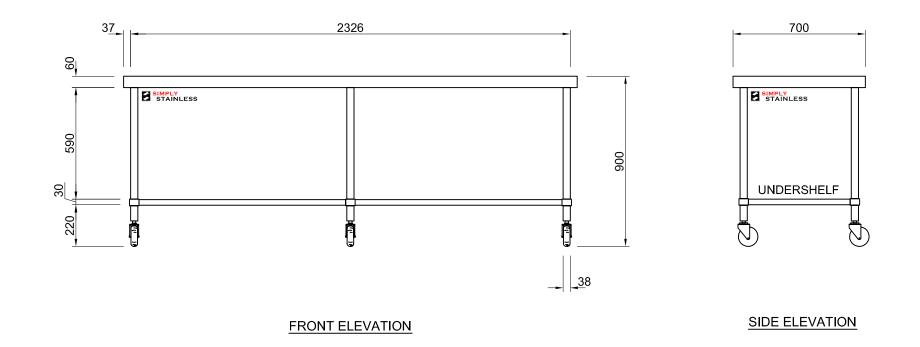

03-6-1800

# 03-6-1800 MOBILE WORK BENCH

SCALE 1:20

+

- TOPS MADE FROM 1.2mm STAINLESS STEEL.
  CORE MADE FROM 3.0mm ZINC ANNEAL.
  FRAME MADE FROM Ø38mm STAINLESS STEEL
- FRAME MADE FROM Ø38mm STAINLESS STEEL TUBE.
  UNDERSHELF MADE FROM 1.2mm STAINLESS STEEL.
  FEET ARE Ø100mm SWIVEL CASTORS, 2x LOCKING & 2x NON-LOCKING.