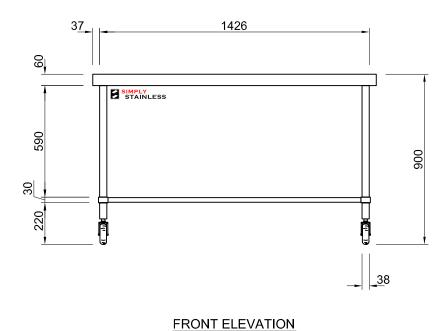

## 03-6-1500 MOBILE WORK BENCH

SCALE 1:20

+

- TOPS MADE FROM 1.2mm STAINLESS STEEL.
  CORE MADE FROM 3.0mm ZINC ANNEAL.
  FRAME MADE FROM Ø38mm STAINLESS STEEL
- FRAME MADE FROM Ø38mm STAINLESS STEEL TUBE.
  UNDERSHELF MADE FROM 1.2mm STAINLESS STEEL.
  FEET ARE Ø100mm SWIVEL CASTORS, 2x LOCKING & 2x NON-LOCKING.