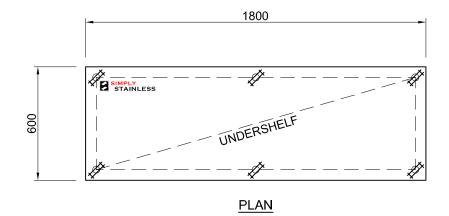

03-6-1800

# 03-6-1800 MOBILE WORK BENCH

SCALE 1:20

+

- TOPS MADE FROM 1.2mm STAINLESS STEEL.
  CORE MADE FROM 3.0mm ZINC ANNEAL.
  FRAME MADE FROM Ø38mm STAINLESS STEEL
- FRAME MADE FROM Ø38mm STAINLESS STEEL TUBE.
  UNDERSHELF MADE FROM 1.2mm STAINLESS STEEL.
  FEET ARE Ø100mm SWIVEL CASTORS, 2x LOCKING & 2x NON-LOCKING.