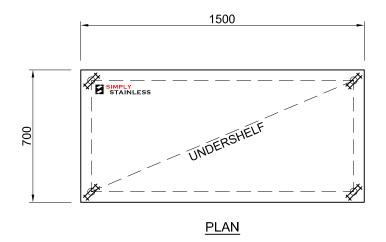

FRONT ELEVATION

03-7-0600

SCALE 1:20

+

- TOPS MADE FROM 1.2mm STAINLESS STEEL.
  CORE MADE FROM 3.0mm ZINC ANNEAL.
  FRAME MADE FROM Ø38mm STAINLESS STEEL TUBE.
- 4. UNDERSHELF MADE FROM 1.2mm STAINLESS STEEL.
- 5. FEET ARE Ø100mm SWIVEL CASTORS, 2x LOCKING & 2x NON-LOCKING.