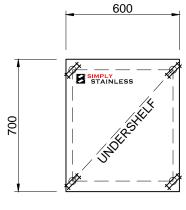

SCALE 1:20

+

- TOPS MADE FROM 1.2mm STAINLESS STEEL.
  CORE MADE FROM 3.0mm ZINC ANNEAL.
  FRAME MADE FROM Ø38mm STAINLESS STEEL TUBE.
- 4. UNDERSHELF MADE FROM 1.2mm STAINLESS STEEL.
- 5. FEET ARE Ø100mm SWIVEL CASTORS, 3x LOCKING & 3x NON-LOCKING.