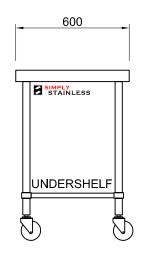

<u>PLAN</u>



FRONT ELEVATION









SCALE 1:20

+

- TOPS MADE FROM 1.2mm STAINLESS STEEL.
  CORE MADE FROM 3.0mm ZINC ANNEAL.
  FRAME MADE FROM Ø38mm STAINLESS STEEL TUBE.
- 4. UNDERSHELF MADE FROM 1.2mm STAINLESS STEEL.
- 5. FEET ARE Ø100mm SWIVEL CASTORS, 2x LOCKING & 2x NON-LOCKING.









SIDE ELEVATION





### BENCH

SCALE 1:20

+

- TOPS MADE FROM 1.2mm STAINLESS STEEL.
  CORE MADE FROM 3.0mm ZINC ANNEAL.
  FRAME MADE FROM Ø38mm STAINLESS STEEL TUBE.
- UNDERSHELF MADE FROM 1.2mm STAINLESS STEEL.
  FEET ARE Ø100mm SWIVEL CASTORS, 2x LOCKING & 2x NON-LOCKING.











SIDE ELEVATION





# 03-6-1200 MOBILE WORK BENCH

SCALE 1:20

+

- TOPS MADE FROM 1.2mm STAINLESS STEEL.
  CORE MADE FROM 3.0mm ZINC ANNEAL.
  FRAME MADE FROM Ø38mm STAINLESS STEEL
- FRAME MADE FROM Ø38mm STAINLESS STEEL TUBE.
  UNDERSHELF MADE FROM 1.2mm STAINLESS STEEL.
  FEET ARE Ø100mm SWIVEL CASTORS, 2x LOCKING & 2x NON-LOCKING.







SIDE ELEVATION





## 03-6-1500 MOBILE WORK BENCH

SCALE 1:20

+

- TOPS MADE FROM 1.2mm STAINLESS STEEL.
  CORE MADE FROM 3.0mm ZINC ANNEAL.
  FRAME MADE FROM Ø38mm STAINLESS STEEL
- FRAME MADE FROM Ø38mm STAINLESS STEEL TUBE.
  UNDERSHELF MADE FROM 1.2mm STAINLESS STEEL.
  FEET ARE Ø100mm SWIVEL CASTORS, 2x LOCKING & 2x NON-LOCKING.





03-6-1800



# 03-6-1800 MOBILE WORK BENCH

SCALE 1:20

+

- TOPS MADE FROM 1.2mm STAINLESS STEEL.
  CORE MAD