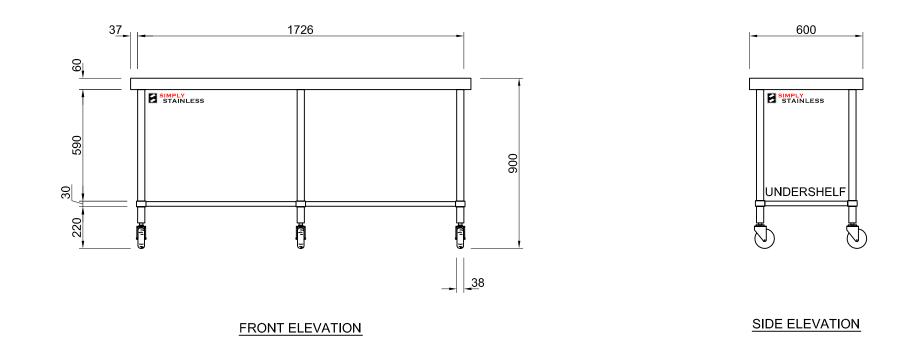

03-6-1800

# 03-6-1800 MOBILE WORK BENCH

SCALE 1:20

+

- TOPS MADE FROM 1.2mm STAINLESS STEEL.
  CORE MADE FROM 3.0mm ZINC ANNEAL.
  FRAME MADE FROM Ø38mm STAINLESS STEEL
- FRAME MADE FROM Ø38mm STAINLESS STEEL TUBE.
  UNDERSHELF MADE FROM 1.2mm STAINLESS STEEL.
  FEET ARE Ø100mm SWIVEL CASTORS, 2x LOCKING & 2x NON-LOCKING.