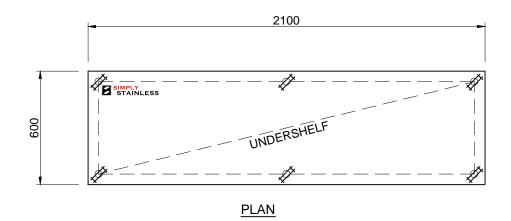

03-6-2400

# BENCH

SCALE 1:20

+

- TOPS MADE FROM 1.2mm STAINLESS STEEL.
  CORE MADE FROM 3.0mm ZINC ANNEAL.
  FRAME MADE FROM Ø38mm STAINLESS STEEL
- FRAME MADE FROM Ø38mm STAINLESS STEEL TUBE.
  UNDERSHELF MADE FROM 1.2mm STAINLESS STEEL.
  FEET ARE Ø100mm SWIVEL CASTORS, 2x LOCKING & 2x NON-LOCKING.