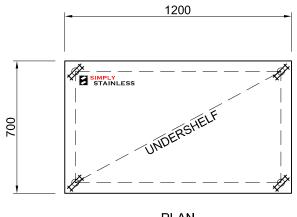

<u>PLAN</u>

FRONT ELEVATION

SCALE 1:20

+

- TOPS MADE FROM 1.2mm STAINLESS STEEL.
  CORE MADE FROM 3.0mm ZINC ANNEAL.
  FRAME MADE FROM Ø38mm STAINLESS STEEL TUBE.
- 4. UNDERSHELF MADE FROM 1.2mm STAINLESS STEEL.
- 5. FEET ARE Ø100mm SWIVEL CASTORS, 2x LOCKING & 2x NON-LOCKING.

FRONT ELEVATION

SIDE ELEVATION