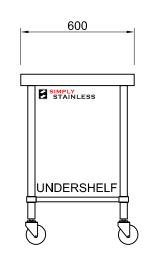

## 03-6-1500 MOBILE WORK BENCH

SCALE 1:20

+

- TOPS MADE FROM 1.2mm STAINLESS STEEL.
  CORE MADE FROM 3.0mm ZINC ANNEAL.
  FRAME MADE FROM Ø38mm STAINLESS STEEL
- FRAME MADE FROM Ø38mm STAINLESS STEEL TUBE.
  UNDERSHELF MADE FROM 1.2mm STAINLESS STEEL.
  FEET ARE Ø100mm SWIVEL CASTORS, 2x LOCKING & 2x NON-LOCKING.