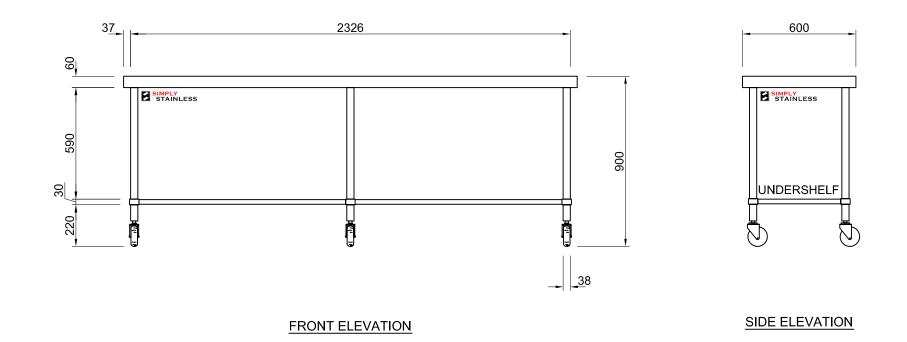

SCALE 1:20

+

- TOPS MADE FROM 1.2mm STAINLESS STEEL.
  CORE MADE FROM 3.0mm ZINC ANNEAL.
  FRAME MADE FROM Ø38mm STAINLESS STEEL TUBE.
- 4. UNDERSHELF MADE FROM 1.2mm STAINLESS STEEL.
- 5. FEET ARE Ø100mm SWIVEL CASTORS, 3x LOCKING & 3x NON-LOCKING.