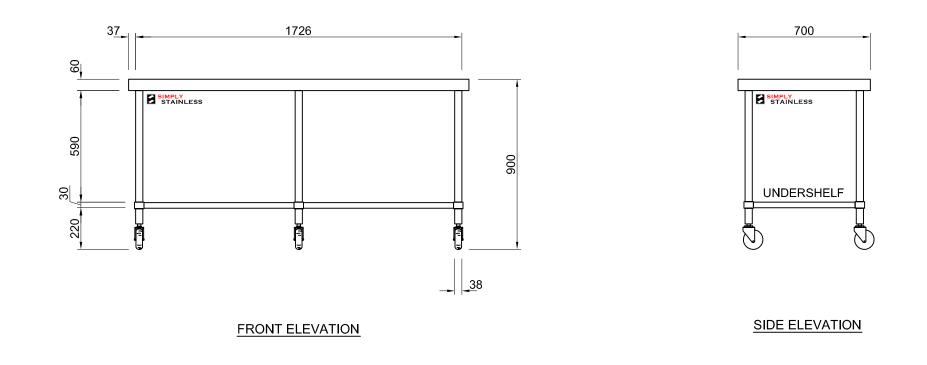

FRONT ELEVATION

03-7-0600

SCALE 1:20

+

- TOPS MADE FROM 1.2mm STAINLESS STEEL.
  CORE MADE FROM 3.0mm ZINC ANNEAL.
  FRAME MADE FROM Ø38mm STAINLESS STEEL TUBE.
- 4. UNDERSHELF MADE FROM 1.2mm STAINLESS STEEL.
- 5. FEET ARE Ø100mm SWIVEL CASTORS, 2x LOCKING & 2x NON-LOCKING.

FRONT ELEVATION

SIDE ELEVATION