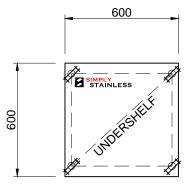

<u>PLAN</u>

FRONT ELEVATION

SCALE 1:20

+

- TOPS MADE FROM 1.2mm STAINLESS STEEL.
  CORE MADE FROM 3.0mm ZINC ANNEAL.
  FRAME MADE FROM Ø38mm STAINLESS STEEL TUBE.
- 4. UNDERSHELF MADE FROM 1.2mm STAINLESS STEEL.
- 5. FEET ARE Ø100mm SWIVEL CASTORS, 2x LOCKING & 2x NON-LOCKING.

SIDE ELEVATION