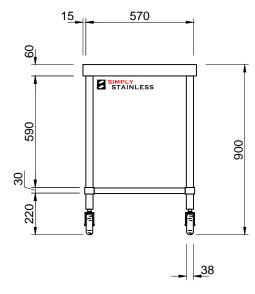

<u>PLAN</u>

FRONT ELEVATION

SCALE 1:20

+

- TOPS MADE FROM 1.2mm STAINLESS STEEL.
  CORE MADE FROM 3.0mm ZINC ANNEAL.
  FRAME MADE FROM Ø38mm STAINLESS STEEL TUBE.
- 4. UNDERSHELF MADE FROM 1.2mm STAINLESS STEEL.
- 5. FEET ARE Ø100mm SWIVEL CASTORS, 2x LOCKING & 2x NON-LOCKING.

SIDE ELEVATION

### BENCH

SCALE 1:20

+

- TOPS MADE FROM 1.2mm STAINLESS STEEL.
  CORE MADE FROM 3.0mm ZINC ANNEAL.
  FRAME MADE FROM Ø38mm STAINLESS STEEL TUBE.
- UNDERSHELF MADE FROM 1.2mm STAINLESS STEEL.
  FEET ARE Ø100mm SWIVEL CASTORS, 2x LOCKING & 2x NON-LOCKING.