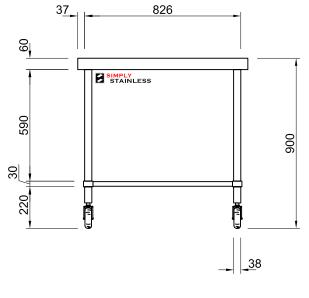

<u>PLAN</u>

FRONT ELEVATION

SCALE 1:20

+

- TOPS MADE FROM 1.2mm STAINLESS STEEL.
  CORE MADE FROM 3.0mm ZINC ANNEAL.
  FRAME MADE FROM Ø38mm STAINLESS STEEL TUBE.
- 4. UNDERSHELF MADE FROM 1.2mm STAINLESS STEEL.
- 5. FEET ARE Ø100mm SWIVEL CASTORS, 2x LOCKING & 2x NON-LOCKING.

SCALE 1:20

+

- TOPS MADE FROM 1.2mm STAINLESS STEEL.
  CORE MADE FROM 3.0mm ZINC ANNEAL.
  FRAME MADE FROM Ø38mm STAINLESS STEEL TUBE.
- 4. UNDERSHELF MADE FROM 1.2mm STAINLESS STEEL.
- 5. FEET ARE Ø100mm SWIVEL CASTORS, 3x LOCKING & 3x NON-LOCKING.