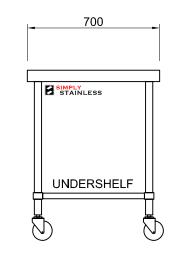

FRONT ELEVATION

03-7-0600

SCALE 1:20

+

- TOPS MADE FROM 1.2mm STAINLESS STEEL.
  CORE MADE FROM 3.0mm ZINC ANNEAL.
  FRAME MADE FROM Ø38mm STAINLESS STEEL TUBE.
- 4. UNDERSHELF MADE FROM 1.2mm STAINLESS STEEL.
- 5. FEET ARE Ø100mm SWIVEL CASTORS, 2x LOCKING & 2x NON-LOCKING.