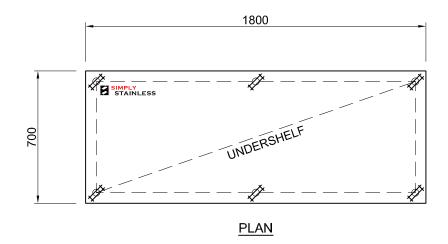

SCALE 1:20

+

- TOPS MADE FROM 1.2mm STAINLESS STEEL.
  CORE MADE FROM 3.0mm ZINC ANNEAL.
  FRAME MADE FROM Ø38mm STAINLESS STEEL TUBE.
- 4. UNDERSHELF MADE FROM 1.2mm STAINLESS STEEL.
- 5. FEET ARE Ø100mm SWIVEL CASTORS, 3x LOCKING & 3x NON-LOCKING.