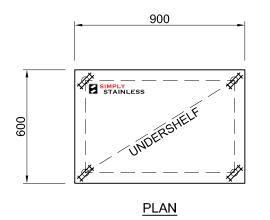

<u>PLAN</u>

FRONT ELEVATION

SCALE 1:20

+

- TOPS MADE FROM 1.2mm STAINLESS STEEL.
  CORE MADE FROM 3.0mm ZINC ANNEAL.
  FRAME MADE FROM Ø38mm STAINLESS STEEL TUBE.
- 4. UNDERSHELF MADE FROM 1.2mm STAINLESS STEEL.
- 5. FEET ARE Ø100mm SWIVEL CASTORS, 2x LOCKING & 2x NON-LOCKING.