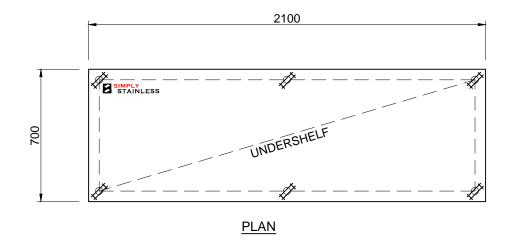

FRONT ELEVATION

03-7-0600

SCALE 1:20

+

- TOPS MADE FROM 1.2mm STAINLESS STEEL.
  CORE MADE FROM 3.0mm ZINC ANNEAL.
  FRAME MADE FROM Ø38mm STAINLESS STEEL TUBE.
- 4. UNDERSHELF MADE FROM 1.2mm STAINLESS STEEL.
- 5. FEET ARE Ø100mm SWIVEL CASTORS, 2x LOCKING & 2x NON-LOCKING.

<u>PLAN</u>

FRONT ELEVATION

SCALE 1:20

+

- TOPS MADE FROM 1.2mm STAINLESS STEEL.
  CORE MADE FROM 3.0mm ZINC ANNEAL.
  FRAME MADE FROM Ø38mm STAINLESS STEEL TUBE.
- 4. UNDERSHELF MADE FROM 1.2mm STAINLESS STEEL.
- 5. FEET ARE Ø100mm SWIVEL CASTORS, 2x LOCKING & 2x NON-LOCKING.