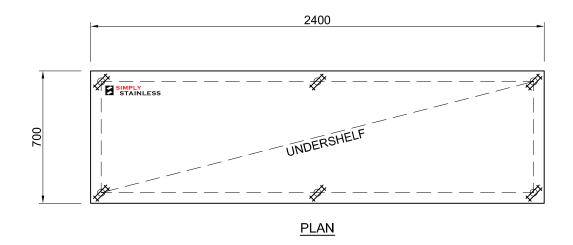

03-7-2400

SCALE 1:20

+

- TOPS MADE FROM 1.2mm STAINLESS STEEL.
  CORE MADE FROM 3.0mm ZINC ANNEAL.
  FRAME MADE FROM Ø38mm STAINLESS STEEL
- FRAME MADE FROM Ø38mm STAINLESS STEEL TUBE.
  UNDERSHELF MADE FROM 1.2mm STAINLESS STEEL.
  FEET ARE Ø100mm SWIVEL CASTORS, 2x LOCKING & 2x NON-LOCKING.