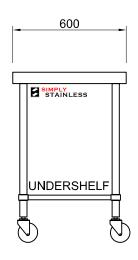

<u>PLAN</u>

FRONT ELEVATION

SCALE 1:20

+

- TOPS MADE FROM 1.2mm STAINLESS STEEL.
  CORE MADE FROM 3.0mm ZINC ANNEAL.
  FRAME MADE FROM Ø38mm STAINLESS STEEL TUBE.
- 4. UNDERSHELF MADE FROM 1.2mm STAINLESS STEEL.
- 5. FEET ARE Ø100mm SWIVEL CASTORS, 2x LOCKING & 2x NON-LOCKING.