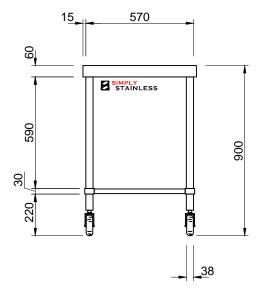

FRONT ELEVATION

03-7-0600

SCALE 1:20

+

- TOPS MADE FROM 1.2mm STAINLESS STEEL.
  CORE MADE FROM 3.0mm ZINC ANNEAL.
  FRAME MADE FROM Ø38mm STAINLESS STEEL TUBE.
- 4. UNDERSHELF MADE FROM 1.2mm STAINLESS STEEL.
- 5. FEET ARE Ø100mm SWIVEL CASTORS, 2x LOCKING & 2x NON-LOCKING.

FRONT ELEVATION

SIDE ELEVATION