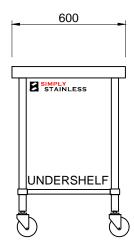

FRONT ELEVATION

03-7-0600

SCALE 1:20

+

- TOPS MADE FROM 1.2mm STAINLESS STEEL.
  CORE MADE FROM 3.0mm ZINC ANNEAL.
  FRAME MADE FROM Ø38mm STAINLESS STEEL TUBE.
- 4. UNDERSHELF MADE FROM 1.2mm STAINLESS STEEL.
- 5. FEET ARE Ø100mm SWIVEL CASTORS, 2x LOCKING & 2x NON-LOCKING.

FRONT ELEVATION

SIDE ELEVATION