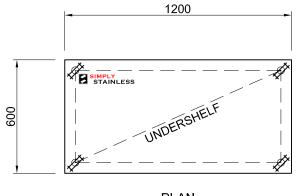

<u>PLAN</u>

FRONT ELEVATION

SCALE 1:20

+

- TOPS MADE FROM 1.2mm STAINLESS STEEL.
  CORE MADE FROM 3.0mm ZINC ANNEAL.
  FRAME MADE FROM Ø38mm STAINLESS STEEL TUBE.
- 4. UNDERSHELF MADE FROM 1.2mm STAINLESS STEEL.
- 5. FEET ARE Ø100mm SWIVEL CASTORS, 2x LOCKING & 2x NON-LOCKING.