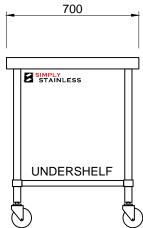

### BENCH

SCALE 1:20

+

- TOPS MADE FROM 1.2mm STAINLESS STEEL.
  CORE MADE FROM 3.0mm ZINC ANNEAL.
  FRAME MADE FROM Ø38mm STAINLESS STEEL TUBE.
- UNDERSHELF MADE FROM 1.2mm STAINLESS STEEL.
  FEET ARE Ø100mm SWIVEL CASTORS, 2x LOCKING & 2x NON-LOCKING.

SIDE ELEVATION