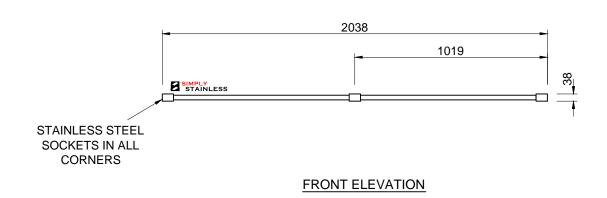

# 22-LB-6-2100 **LEG BRACE**

SCALE 1:20

- 1. FRAME MADE FROM Ø25mm STAINLESS STEEL
- TUBE.
  2. CORNERS MADE STAINLESS STEEL SOCKETS TO SUIT Ø38mm LEG.

FRONT ELEVATION

STAINLESS STEEL SOCKETS IN ALL CORNERS STAINLESS 455 575 38

22-LB-6-2100C

# STAINLESS www.simplystainless.com Modular Sinks Tables and Shelving

SIDE ELEVATION

CI GROUP PTY LTD COPYRIGHT @

This drawing is the property of CI GROUP PTY LTD tradins as SIMPLY STAINLESS, and it may not be copied, reproduced or modified in whole or in part, without prior written permission of CI GROUP PTY LTD.