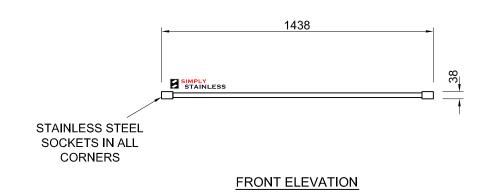

22-LB-6-2100C

# STAINLESS www.simplystainless.com Modular Sinks Tables and Shelving

SIDE ELEVATION

CI GROUP PTY LTD COPYRIGHT @

This drawing is the property of CI GROUP PTY LTD tradins as SIMPLY STAINLESS, and it may not be copied, reproduced or modified in whole or in part, without prior written permission of CI GROUP PTY LTD.

22-LB-6-2100C LEG BRACE

- FRAME MADE FROM Ø25mm STAINLESS STEEL
   TUBE.
   CORNERS MADE FROM STAINLESS STEEL SOCKET
   TO SUIT Ø38mm LEG.

CI GROUP PTY LTD COPYRIGHT ©

This drawing is the property of CI GROUP PTY LTD trading as SIMPLY STAINLESS, and it may not be copied, reproduced or modified in whole or in part, without prior written permission of CI GROUP PTY LTD.