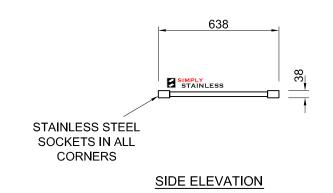

# 22-LB-6-1500 LEG BRACE

SCALE 1:20

- FRAME MADE FROM Ø25mm STAINLESS STEEL TUBE.
   CORNERS MADE STAINLESS STEEL SOCKETS TO SUIT Ø38mm LEG.

CI GROUP PTY LTD COPYRIGHT ©

This drawing is the property of CI GROUP PTY LTD trading as SIMPLY STAINLESS, and it may not be copied, reproduced or modified in whole or in part, without prior written permission of CI GROUP PTY LTD.