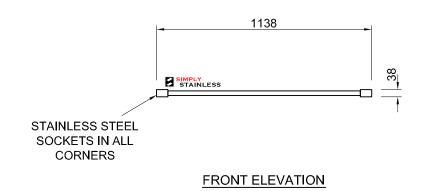

22-LB-7-2100 LEG BRACE

SCALE 1:20

- 1. FRAME MADE FROM Ø25mm STAINLESS STEEL TUBE.
- CORNERS MADE STAINLESS STEEL SOCKETS TO SUIT Ø38mm LEG.

CI GROUP PTY LTD COPYRIGHT ©

This drawing is the property of CI GROUP PTY LTD trading as SIMPLY STAINLESS, and it may not be copied, reproduced or modified in whole or in part, without prior written permission of CI GROUP PTY LTD.