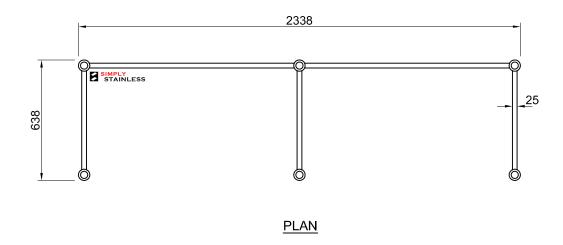

22-LB-6-2100C

22-LB-6-2100C LEG BRACE

- FRAME MADE FROM Ø25mm STAINLESS STEEL
   TUBE.
   CORNERS MADE FROM STAINLESS STEEL SOCKET
   TO SUIT Ø38mm LEG.

CI GROUP PTY LTD COPYRIGHT ©

This drawing is the property of CI GROUP PTY LTD trading as SIMPLY STAINLESS, and it may not be copied, reproduced or modified in whole or in part, without prior written permission of CI GROUP PTY LTD.