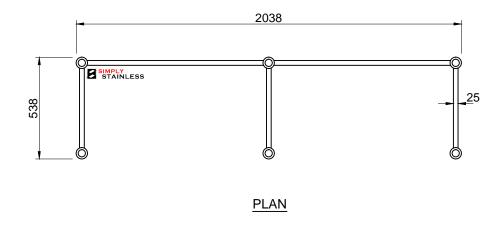

# 22-LB-6-2100 **LEG BRACE**

SCALE 1:20

- 1. FRAME MADE FROM Ø25mm STAINLESS STEEL
- TUBE.
  2. CORNERS MADE STAINLESS STEEL SOCKETS TO SUIT Ø38mm LEG.

FRONT ELEVATION

STAINLESS STEEL SOCKETS IN ALL CORNERS STAINLESS 455 575 38

22-LB-6-2100C

# STAINLESS www.simplystainless.com Modular Sinks Tables and Shelving

SIDE ELEVATION

CI GROUP PTY LTD COPYRIGHT @

This drawing is the property of CI GROUP PTY LTD tradins as SIMPLY STAINLESS, and it may not be copied, reproduced or modified in whole or in part, without prior written permission of CI GROUP PTY LTD.