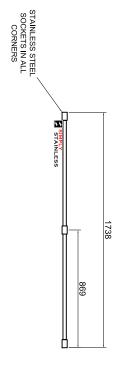

# 22-LB-6-1800 LEG BRACE

SCALE 1:20

- FRAME MADE FROM Ø25mm STAINLESS STEEL TUBE.
   CORNERS MADE STAINLESS STEEL SOCKETS TO SUIT Ø38mm LEG.

FRONT ELEVATION

STAINLESS STEEL SOCKETS IN ALL CORNERS STAINLESS 455 575 38

22-LB-6-1800C

# STAINLESS www.simplystainless.com Modular Sinks Tables and Shelving

SIDE ELEVATION

CI GROUP PTY LTD COPYRIGHT ©

This drawing is the property of CI GROUP PTY LTD tradins as SIMPLY STAINLESS, and it may not be copied, reproduced or modified in whole or in part, without prior written permission of CI GROUP PTY LTD.