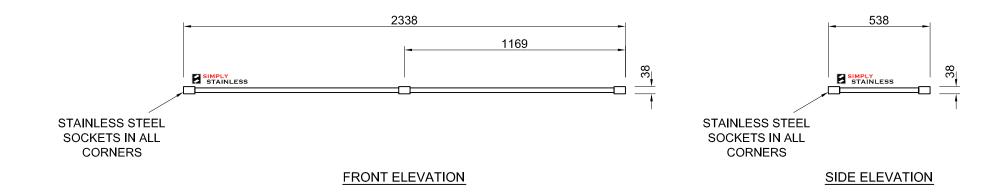

# 22-LB-6-2100 **LEG BRACE**

SCALE 1:20

- 1. FRAME MADE FROM Ø25mm STAINLESS STEEL
- TUBE.
  2. CORNERS MADE STAINLESS STEEL SOCKETS TO SUIT Ø38mm LEG.

FRONT ELEVATION

STAINLESS STEEL SOCKETS IN ALL CORNERS STAINLESS 455 575 38

22-LB-6-2100C

# STAINLESS www.simplystainless.com Modular Sinks Tables and Shelving

SIDE ELEVATION

CI GROUP PTY LTD COPYRIGHT @

This drawing is the property of CI GROUP PTY LTD tradins as SIMPLY STAINLESS, and it may not be copied, reproduced or modified in whole or in part, without prior written permission of CI GROUP PTY LTD.