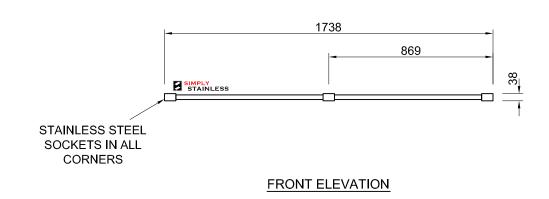

# 22-LB-6-1500 LEG BRACE

SCALE 1:20

- FRAME MADE FROM Ø25mm STAINLESS STEEL TUBE.
   CORNERS MADE STAINLESS STEEL SOCKETS TO SUIT Ø38mm LEG.

CI GROUP PTY LTD COPYRIGHT ©

This drawing is the property of CI GROUP PTY LTD trading as SIMPLY STAINLESS, and it may not be copied, reproduced or modified in whole or in part, without prior written permission of CI GROUP PTY LTD.