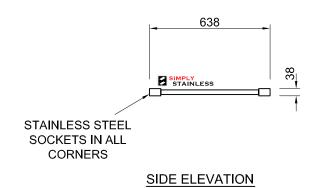

# 22-LB-7-1800 LEG BRACE

SCALE 1:20

- FRAME MADE FROM Ø25mm STAINLESS STEEL TUBE.
   CORNERS MADE STAINLESS STEEL SOCKETS TO SUIT Ø38mm LEG.

www.simplystainless.com Modular Sinks Tables and Shelving

CI GROUP PTY LTD COPYRIGHT ©