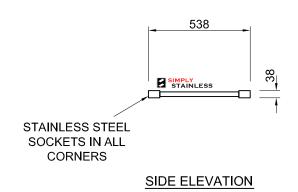

# 22-LB-6-2100 **LEG BRACE**

SCALE 1:20

- 1. FRAME MADE FROM Ø25mm STAINLESS STEEL
- TUBE.
  2. CORNERS MADE STAINLESS STEEL SOCKETS TO SUIT Ø38mm LEG.

FRONT ELEVATION

STAINLESS STEEL SOCKETS IN ALL CORNERS STAINLESS 455 575 38