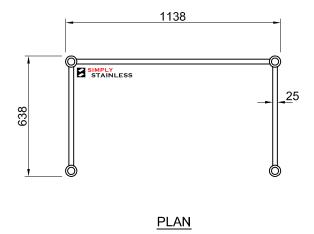

22-LB-7-2100 LEG BRACE

SCALE 1:20

- 1. FRAME MADE FROM Ø25mm STAINLESS STEEL TUBE.
- CORNERS MADE STAINLESS STEEL SOCKETS TO SUIT Ø38mm LEG.

CI GROUP PTY LTD COPYRIGHT ©

This drawing is the property of CI GROUP PTY LTD trading as SIMPLY STAINLESS, and it may not be copied, reproduced or modified in whole or in part, without prior written permission of CI GROUP PTY LTD.