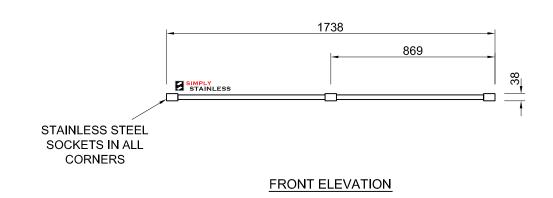

# 22-LB-6-2100 **LEG BRACE**

SCALE 1:20

- 1. FRAME MADE FROM Ø25mm STAINLESS STEEL
- TUBE.
  2. CORNERS MADE STAINLESS STEEL SOCKETS TO SUIT Ø38mm LEG.

FRONT ELEVATION

STAINLESS STEEL SOCKETS IN ALL CORNERS STAINLESS 455 575 38