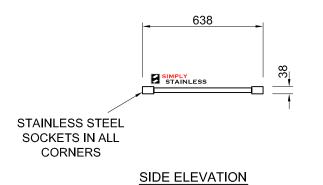

22-LB-6-2100C

# STAINLESS www.simplystainless.com Modular Sinks Tables and Shelving

SIDE ELEVATION

CI GROUP PTY LTD COPYRIGHT @

This drawing is the property of CI GROUP PTY LTD tradins as SIMPLY STAINLESS, and it may not be copied, reproduced or modified in whole or in part, without prior written permission of CI GROUP PTY LTD.

22-LB-6-2100C LEG BRACE

- FRAME MADE FROM Ø25mm STAINLESS STEEL
   TUBE.
   CORNERS MADE FROM STAINLESS STEEL SOCKET
   TO SUIT Ø38mm LEG.

CI GROUP PTY LTD COPYRIGHT ©

This drawing is the property of CI GROUP PTY LTD trading as SIMPLY STAINLESS, and it may not be copied, reproduced or modified in whole or in part, without prior written permission of CI GROUP PTY LTD.