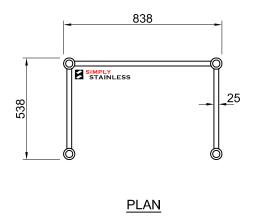

# 22-LB-6-0900 LEG BRACE

SCALE 1:20

- FRAME MADE FROM Ø25mm STAINLESS STEEL TUBE.
   CORNERS MADE STAINLESS STEEL SOCKETS TO SUIT Ø38mm LEG.

CI GROUP PTY LTD COPYRIGHT ©

This drawing is the property of CI GROUP PTY LTD trading as SIMPLY STAINLESS, and it may not be copied, reproduced or modified in whole or in part, without prior written permission of CI GROUP PTY LTD.