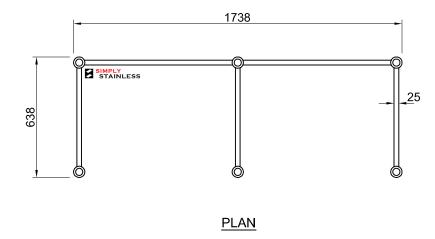

# 22-LB-6-1500 LEG BRACE

SCALE 1:20

- FRAME MADE FROM Ø25mm STAINLESS STEEL TUBE.
   CORNERS MADE STAINLESS STEEL SOCKETS TO SUIT Ø38mm LEG.

CI GROUP PTY LTD COPYRIGHT ©

This drawing is the property of CI GROUP PTY LTD trading as SIMPLY STAINLESS, and it may not be copied, reproduced or modified in whole or in part, without prior written permission of CI GROUP PTY LTD.