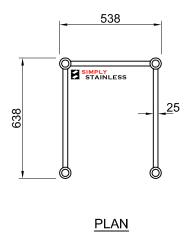

# 22-LB-6-1800 LEG BRACE

SCALE 1:20

- FRAME MADE FROM Ø25mm STAINLESS STEEL TUBE.
   CORNERS MADE STAINLESS STEEL SOCKETS TO SUIT Ø38mm LEG.

FRONT ELEVATION

STAINLESS STEEL SOCKETS IN ALL CORNERS STAINLESS 455 575 38

22-LB-6-1800C