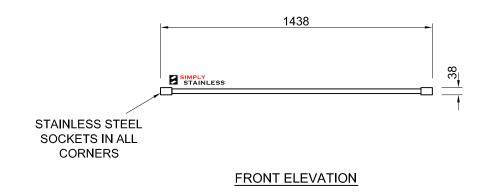

# 22-LB-6-2100 **LEG BRACE**

SCALE 1:20

- 1. FRAME MADE FROM Ø25mm STAINLESS STEEL
- TUBE.
  2. CORNERS MADE STAINLESS STEEL SOCKETS TO SUIT Ø38mm LEG.

FRONT ELEVATION

STAINLESS STEEL SOCKETS IN ALL CORNERS STAINLESS 455 575 38

22-LB-6-2100C

# STAINLESS www.simplystainless.com Modular Sinks Tables and Shelving

SIDE ELEVATION

CI GROUP PTY LTD COPYRIGHT @

This drawing is the property of CI GROUP PTY LTD tradins as SIMPLY STAINLESS, and it may not be copied, reproduced or modified in whole or in part, without prior written permission of CI GROUP PTY LTD.