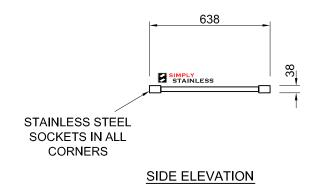

# STAINLESS www.simplystainless.com Modular Sinks Tables and Shelving

SIDE ELEVATION

CI GROUP PTY LTD COPYRIGHT ©

This drawing is the property of CI GROUP PTY LTD tradins as SIMPLY STAINLESS, and it may not be copied, reproduced or modified in whole or in part, without prior written permission of CI GROUP PTY LTD.

22-LB-6-1800C LEG BRACE

- FRAME MADE FROM Ø25mm STAINLESS STEEL
   TUBE.
   CORNERS MADE FROM STAINLESS STEEL SOCKET
   TO SUIT Ø38mm LEG.

www.simplystainless.com Modular Sinks Tables and Shelving

CI GROUP PTY LTD COPYRIGHT ©