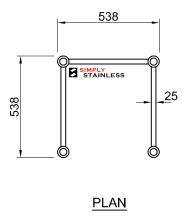

# 22-LB-6-0600 LEG BRACE

SCALE 1:20

- FRAME MADE FROM Ø25mm STAINLESS STEEL TUBE.
   CORNERS MADE STAINLESS STEEL SOCKETS TO SUIT Ø38mm LEG.

CI GROUP PTY LTD COPYRIGHT ©

This drawing is the property of CI GROUP PTY LTD trading as SIMPLY STAINLESS, and it may not be copied, reproduced or modified in whole or in part, without prior written permission of CI GROUP PTY LTD.