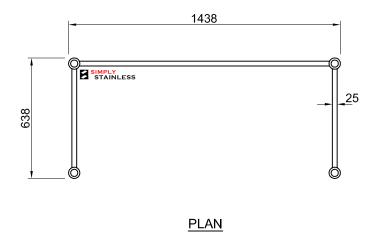

22-LB-6-2100C

# STAINLESS www.simplystainless.com Modular Sinks Tables and Shelving

SIDE ELEVATION

CI GROUP PTY LTD COPYRIGHT @

This drawing is the property of CI GROUP PTY LTD tradins as SIMPLY STAINLESS, and it may not be copied, reproduced or modified in whole or in part, without prior written permission of CI GROUP PTY LTD.

22-LB-6-2100C LEG BRACE

- FRAME MADE FROM Ø25mm STAINLESS STEEL
   TUBE.
   CORNERS MADE FROM STAINLESS STEEL SOCKET
   TO SUIT Ø38mm LEG.

CI GROUP PTY LTD COPYRIGHT ©

This drawing is the property of CI GROUP PTY LTD trading as SIMPLY STAINLESS, and it may not be copied, reproduced or modified in whole or in part, without prior written permission of CI GROUP PTY LTD.