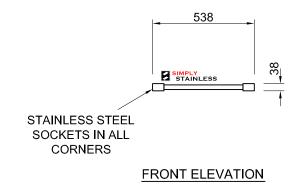

# 22-LB-6-0600 LEG BRACE

SCALE 1:20

- FRAME MADE FROM Ø25mm STAINLESS STEEL TUBE.
   CORNERS MADE STAINLESS STEEL SOCKETS TO SUIT Ø38mm LEG.

CI GROUP PTY LTD COPYRIGHT ©

This drawing is the property of CI GROUP PTY LTD trading as SIMPLY STAINLESS, and it may not be copied, reproduced or modified in whole or in part, without prior written permission of CI GROUP PTY LTD.