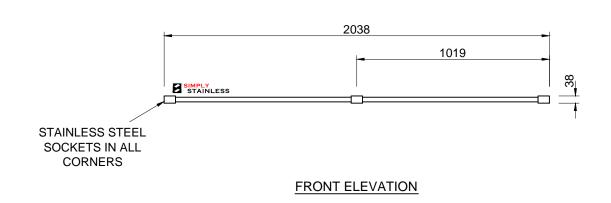

# 22-LB-6-2100 **LEG BRACE**

SCALE 1:20

- 1. FRAME MADE FROM Ø25mm STAINLESS STEEL
- TUBE.
  2. CORNERS MADE STAINLESS STEEL SOCKETS TO SUIT Ø38mm LEG.

FRONT ELEVATION

STAINLESS STEEL SOCKETS IN ALL CORNERS STAINLESS 455 575 38