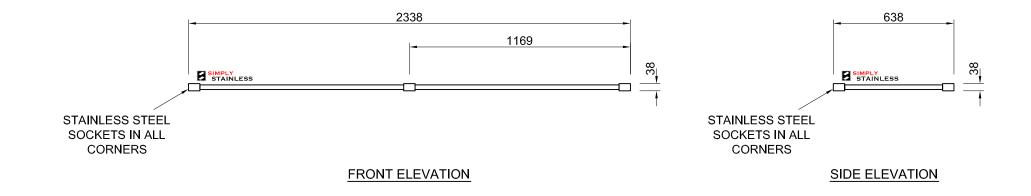

22-LB-7-2100 LEG BRACE

SCALE 1:20

- 1. FRAME MADE FROM Ø25mm STAINLESS STEEL TUBE.
- CORNERS MADE STAINLESS STEEL SOCKETS TO SUIT Ø38mm LEG.

CI GROUP PTY LTD COPYRIGHT ©

This drawing is the property of CI GROUP PTY LTD trading as SIMPLY STAINLESS, and it may not be copied, reproduced or modified in whole or in part, without prior written permission of CI GROUP PTY LTD.