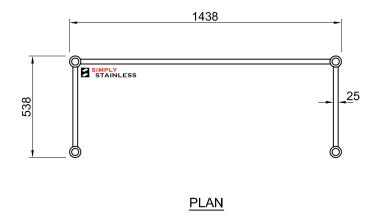

# 22-LB-6-2100 **LEG BRACE**

SCALE 1:20

- 1. FRAME MADE FROM Ø25mm STAINLESS STEEL
- TUBE.
  2. CORNERS MADE STAINLESS STEEL SOCKETS TO SUIT Ø38mm LEG.

FRONT ELEVATION

STAINLESS STEEL SOCKETS IN ALL CORNERS STAINLESS 455 575 38

22-LB-6-2100C

# STAINLESS www.simplystainless.com Modular Sinks Tables and Shelving

SIDE ELEVATION

CI GROUP PTY LTD COPYRIGHT @

This drawing is the property of CI GROUP PTY LTD tradins as SIMPLY STAINLESS, and it may not be copied, reproduced or modified in whole or in part, without prior written permission of CI GROUP PTY LTD.