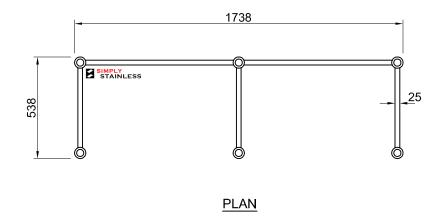

# 22-LB-6-2100 **LEG BRACE**

SCALE 1:20

- 1. FRAME MADE FROM Ø25mm STAINLESS STEEL
- TUBE.
  2. CORNERS MADE STAINLESS STEEL SOCKETS TO SUIT Ø38mm LEG.

FRONT ELEVATION

STAINLESS STEEL SOCKETS IN ALL CORNERS STAINLESS 455 575 38