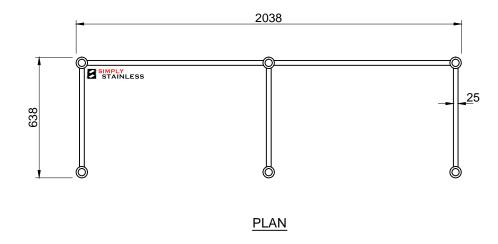

# 22-LB-6-1800 LEG BRACE

SCALE 1:20

- FRAME MADE FROM Ø25mm STAINLESS STEEL TUBE.
   CORNERS MADE STAINLESS STEEL SOCKETS TO SUIT Ø38mm LEG.

FRONT ELEVATION

STAINLESS STEEL SOCKETS IN ALL CORNERS STAINLESS 455 575 38