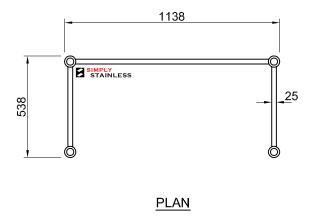

# 22-LB-6-1200 LEG BRACE

SCALE 1:20

- FRAME MADE FROM Ø25mm STAINLESS STEEL TUBE.
   CORNERS MADE STAINLESS STEEL SOCKETS TO SUIT Ø38mm LEG.

CI GROUP PTY LTD COPYRIGHT ©

This drawing is the property of CI GROUP PTY LTD trading as SIMPLY STAINLESS, and it may not be copied, reproduced or modified in whole or in part, without prior written permission of CI GROUP PTY LTD.