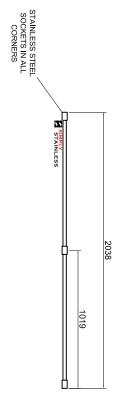

# 22-LB-6-1800 LEG BRACE

SCALE 1:20

- FRAME MADE FROM Ø25mm STAINLESS STEEL TUBE.
   CORNERS MADE STAINLESS STEEL SOCKETS TO SUIT Ø38mm LEG.

FRONT ELEVATION

STAINLESS STEEL SOCKETS IN ALL CORNERS STAINLESS 455 575 38

22-LB-6-1800C

# STAINLESS www.simplystainless.com Modular Sinks Tables and Shelving

SIDE ELEVATION

CI GROUP PTY LTD COPYRIGHT ©

This drawing is the property of CI GROUP PTY LTD tradins as SIMPLY STAINLESS, and it may not be copied, reproduced or modified in whole or in part, without prior written permission of CI GROUP PTY LTD.