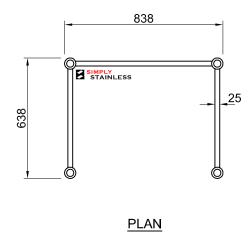

# 22-LB-6-2100 **LEG BRACE**

SCALE 1:20

- 1. FRAME MADE FROM Ø25mm STAINLESS STEEL
- TUBE.
  2. CORNERS MADE STAINLESS STEEL SOCKETS TO SUIT Ø38mm LEG.

FRONT ELEVATION

STAINLESS STEEL SOCKETS IN ALL CORNERS STAINLESS 455 575 38

22-LB-6-2100C