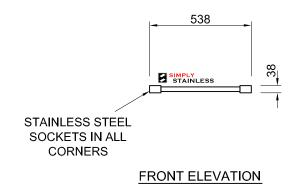

# 22-LB-6-1800 LEG BRACE

SCALE 1:20

- FRAME MADE FROM Ø25mm STAINLESS STEEL TUBE.
   CORNERS MADE STAINLESS STEEL SOCKETS TO SUIT Ø38mm LEG.

FRONT ELEVATION

STAINLESS STEEL SOCKETS IN ALL CORNERS STAINLESS 455 575 38

22-LB-6-1800C