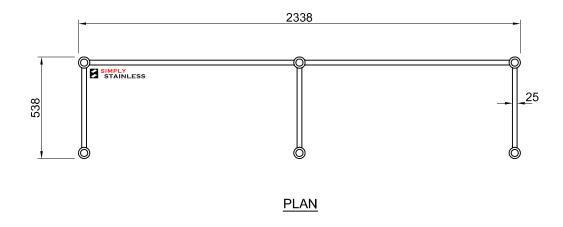

# 22-LB-6-2100 **LEG BRACE**

SCALE 1:20

- 1. FRAME MADE FROM Ø25mm STAINLESS STEEL
- TUBE.
  2. CORNERS MADE STAINLESS STEEL SOCKETS TO SUIT Ø38mm LEG.

FRONT ELEVATION

STAINLESS STEEL SOCKETS IN ALL CORNERS STAINLESS 455 575 38

22-LB-6-2100C