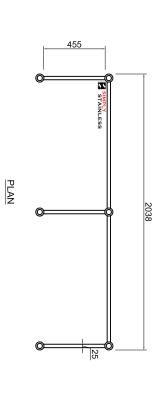

# 22-LB-6-1800 LEG BRACE

SCALE 1:20

- FRAME MADE FROM Ø25mm STAINLESS STEEL TUBE.
   CORNERS MADE STAINLESS STEEL SOCKETS TO SUIT Ø38mm LEG.

FRONT ELEVATION

STAINLESS STEEL SOCKETS IN ALL CORNERS STAINLESS 455 575 38

22-LB-6-1800C