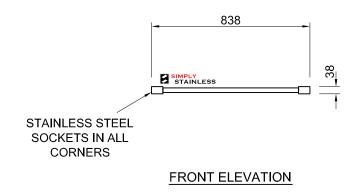

# 22-LB-7-1800 LEG BRACE

SCALE 1:20

- FRAME MADE FROM Ø25mm STAINLESS STEEL TUBE.
   CORNERS MADE STAINLESS STEEL SOCKETS TO SUIT Ø38mm LEG.

www.simplystainless.com Modular Sinks Tables and Shelving

CI GROUP PTY LTD COPYRIGHT ©