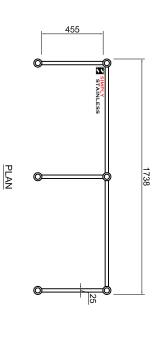

# 22-LB-6-2100 **LEG BRACE**

SCALE 1:20

- 1. FRAME MADE FROM Ø25mm STAINLESS STEEL
- TUBE.
  2. CORNERS MADE STAINLESS STEEL SOCKETS TO SUIT Ø38mm LEG.

FRONT ELEVATION

STAINLESS STEEL SOCKETS IN ALL CORNERS STAINLESS 455 575 38