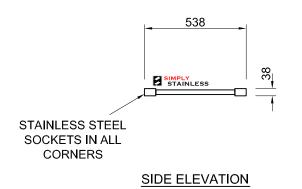

# 22-LB-6-2100 **LEG BRACE**

SCALE 1:20

- 1. FRAME MADE FROM Ø25mm STAINLESS STEEL
- TUBE.
  2. CORNERS MADE STAINLESS STEEL SOCKETS TO SUIT Ø38mm LEG.

FRONT ELEVATION

STAINLESS STEEL SOCKETS IN ALL CORNERS STAINLESS 455 575 38