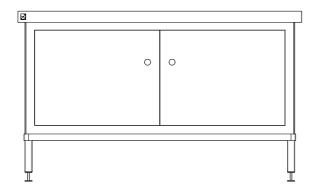

## 32-DPK-0600 DOOR PANEL KIT

SCALE: 1:20

- DOOR PANEL KIT MADE FROM 1.2mm STAINLESS STEEL.
   BENCH NOT INCLUDED.

FULLY ASSEMBLED ELEVATION