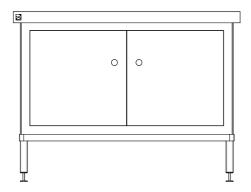

FULLY ASSEMBLED ELEVATION

**ASSEMBLING ELEVATION** 

## 32-DPK-1500 DOOR PANEL KIT

SCALE: 1:20

- DOOR PANEL KIT MADE FROM 1.2mm STAINLESS STEEL.
   BENCH NOT INCLUDED.

**FRONT** 

FULLY ASSEMBLED ELEVATION

**ASSEMBLING ELEVATION** 