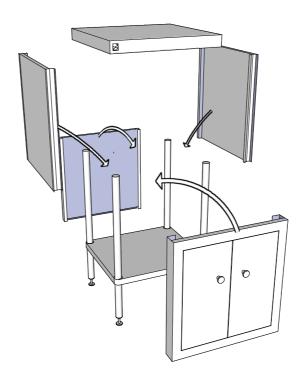

FULLY ASSEMBLED ELEVATION

**ASSEMBLING ELEVATION** 

## 32-DPK-1500 DOOR PANEL KIT

SCALE: 1:20

- DOOR PANEL KIT MADE FROM 1.2mm STAINLESS STEEL.
   BENCH NOT INCLUDED.

**FRONT** 

FULLY ASSEMBLED ELEVATION

**ASSEMBLING ELEVATION** 