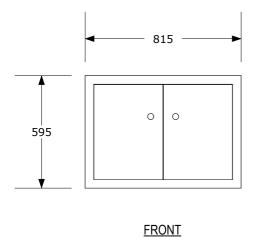

## 32-DPK-1800 DOOR PANEL KIT

SCALE: 1:20

- DOOR PANEL KIT MADE FROM 1.2mm STAINLESS STEEL.
   BENCH NOT INCLUDED.

**FRONT** 

FULLY ASSEMBLED ELEVATION

## 32-DPK-2100 DOOR PANEL KIT

SCALE: 1:20

- DOOR PANEL KIT MADE FROM 1.2mm STAINLESS STEEL.
   BENCH NOT INCLUDED.

**FRONT** 

FULLY ASSEMBLED ELEVATION