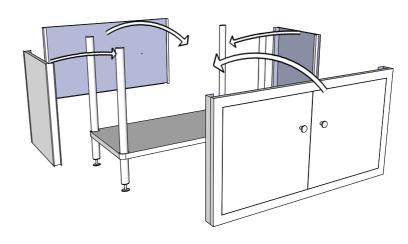

## 32-DPK-1500 DOOR PANEL KIT

SCALE: 1:20

- DOOR PANEL KIT MADE FROM 1.2mm STAINLESS STEEL.
   BENCH NOT INCLUDED.

**FRONT** 

FULLY ASSEMBLED ELEVATION

**ASSEMBLING ELEVATION** 

### COPYRIGHT © 2012

This drawing is the property of CI GROUP PTY LTD. Tradings as SIMPLY STAINLESS and It may not be copied, reproduced or modified in whole or in part without prior written permission of CI GROUP PTY LTD.