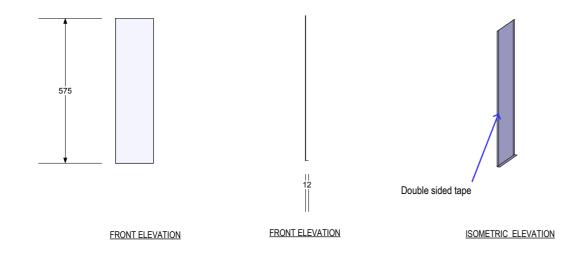

### 32-DPK-INFIL PANEL

SCALE 1:20

CONSTRUCTION NOTES:

1. PLATE MADE FROM 1.2mm STAINLESS STEEL.