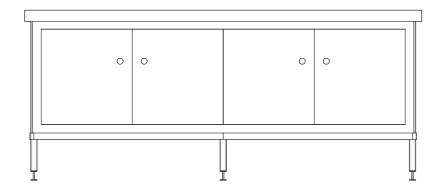

## 32-DPK-1500 DOOR PANEL KIT

SCALE: 1:20

- DOOR PANEL KIT MADE FROM 1.2mm STAINLESS STEEL.
   BENCH NOT INCLUDED.

**FRONT** 

FULLY ASSEMBLED ELEVATION

**ASSEMBLING ELEVATION** 