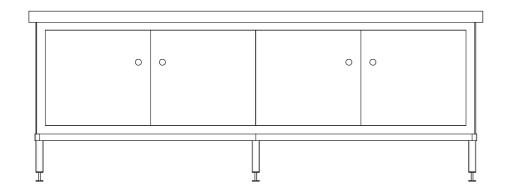

## 32-DPK-2100 DOOR PANEL KIT

SCALE: 1:20

- DOOR PANEL KIT MADE FROM 1.2mm STAINLESS STEEL.
   BENCH NOT INCLUDED.

**FRONT** 

FULLY ASSEMBLED ELEVATION