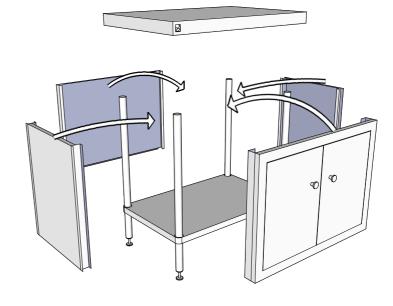

FULLY ASSEMBLED ELEVATION



**ASSEMBLING ELEVATION** 



### COPYRIGHT © 2012

This drawing is the property of CI GROUP PTY LTD. Tradings as SIMPLY STAINLESS and It may not be copied, reproduced or modified in whole or in part without prior written permission of CI GROUP PTY LTD.

## 32-DPK-0600 DOOR PANEL KIT

SCALE: 1:20

- DOOR PANEL KIT MADE FROM 1.2mm STAINLESS STEEL.
   BENCH NOT INCLUDED.





FULLY ASSEMBLED ELEVATION





### COPYRIGHT © 2012

This drawing is the property of CI GROUP PTY LTD. Tradings as SIMPLY STAINLESS and It may not be copied, reproduced or modified in whole or in part without prior written permission of CI GROUP PTY LTD.

## 32-DPK-0900 DOOR PANEL KIT

SCALE: 1:20

- DOOR PANEL KIT MADE FROM 1.2mm STAINLESS STEEL.
   BENCH NOT INCLUDED.



**FRONT** 



FULLY ASSEMBLED ELEVATION







### COPYRIGHT © 2012

This drawing is the property of CI GROUP PTY LTD. Tradings as SIMPLY STAINLESS and It may not be copied, reproduced or modified in whole or in part without prior written permission of CI GROUP PTY LTD.

## 32-DPK-1200 DOOR PANEL KIT

SCALE: 1:20

- DOOR PANEL KIT MADE FROM 1.2mm STAINLESS STEEL.
   BENCH NOT INCLUDED.



**FRONT** 



FULLY ASSEMBLED ELEVATION







### COPYRIGH