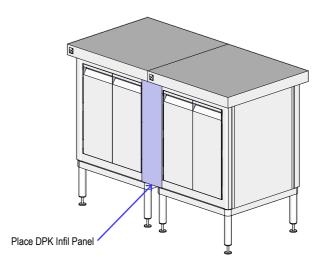

### 32-DPK-INFIL PANEL

SCALE 1:20

CONSTRUCTION NOTES:

1. PLATE MADE FROM 1.2mm STAINLESS STEEL.