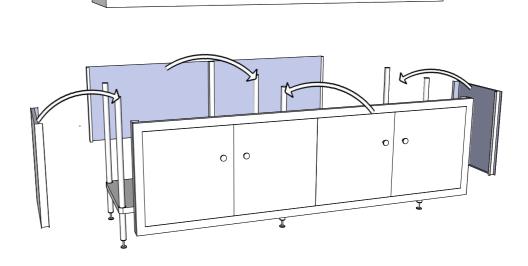

COPYRIGHT © 2012

This drawing is the property of CI GROUP PTY LTD. Tradings as SIMPLY STAINLESS and It may not be copied, reproduced or modified in whole or in part without prior written permission of CI GROUP PTY LTD.

## 32-DPK-1500 DOOR PANEL KIT

SCALE: 1:20

- DOOR PANEL KIT MADE FROM 1.2mm STAINLESS STEEL.
   BENCH NOT INCLUDED.



**FRONT** 



FULLY ASSEMBLED ELEVATION



**ASSEMBLING ELEVATION** 



### COPYRIGHT © 2012

This drawing is the property of CI GROUP PTY LTD. Tradings as SIMPLY STAINLESS and It may not be copied, reproduced or modified in whole or in part without prior written permission of CI GROUP PTY LTD.

## 32-DPK-1800 DOOR PANEL KIT

SCALE: 1:20

- DOOR PANEL KIT MADE FROM 1.2mm STAINLESS STEEL.
   BENCH NOT INCLUDED.



**FRONT** 



FULLY ASSEMBLED ELEVATION





### COPYRIGHT © 2012

This drawing is the property of CI GROUP PTY LTD. Tradings as SIMPLY STAINLESS and It may not be copied, reproduced or modified in whole or in part without prior written permission of CI GROUP PTY LTD.

## 32-DPK-2100 DOOR PANEL KIT

SCALE: 1:20

- DOOR PANEL KIT MADE FROM 1.2mm STAINLESS STEEL.
   BENCH NOT INCLUDED.



**FRONT** 



FULLY ASSEMBLED ELEVATION





### COPYRIGHT © 2012

This drawing is the property of CI GROUP PTY LTD. Tradings as SIMPLY STAINLESS and It may not be copied, reproduced or modified in whole or in part without prior written permission of CI GROUP PTY LTD.

## 32-DPK-2400 DOOR PANEL KIT

SCALE: 1:20

- DOOR PANEL KIT MADE FROM 1.2mm STAINLESS STEEL.
   BENCH NOT INCLUDED.



### TOP ELEVATION



32 - DPK





www.simplystances.com
Modu