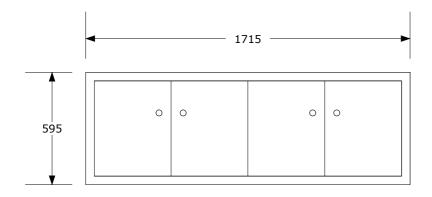

## 32-DPK-1200 DOOR PANEL KIT

SCALE: 1:20

- DOOR PANEL KIT MADE FROM 1.2mm STAINLESS STEEL.
   BENCH NOT INCLUDED.

**FRONT** 

FULLY ASSEMBLED ELEVATION

### COPYRIGHT © 2012

This drawing is the property of CI GROUP PTY LTD. Tradings as SIMPLY STAINLESS and It may not be copied, reproduced or modified in whole or in part without prior written permission of CI GROUP PTY LTD.