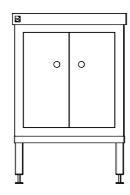

## 32-DPK-0900 DOOR PANEL KIT

SCALE: 1:20

- DOOR PANEL KIT MADE FROM 1.2mm STAINLESS STEEL.
   BENCH NOT INCLUDED.

**FRONT** 

FULLY ASSEMBLED ELEVATION

## 32-DPK-1200 DOOR PANEL KIT

SCALE: 1:20

- DOOR PANEL KIT MADE FROM 1.2mm STAINLESS STEEL.
   BENCH NOT INCLUDED.

**FRONT** 

FULLY ASSEMBLED ELEVATION