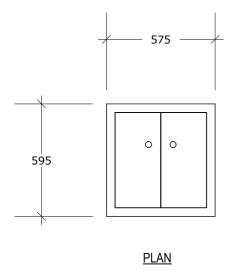

## 32-DPK-0600 DOOR PANEL KIT

SCALE: 1:20

- DOOR PANEL KIT MADE FROM 1.2mm STAINLESS STEEL.
   BENCH NOT INCLUDED.

FULLY ASSEMBLED ELEVATION