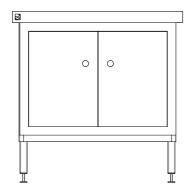

FULLY ASSEMBLED ELEVATION

**ASSEMBLING ELEVATION** 

## 32-DPK-0600 DOOR PANEL KIT

SCALE: 1:20

- DOOR PANEL KIT MADE FROM 1.2mm STAINLESS STEEL.
   BENCH NOT INCLUDED.

FULLY ASSEMBLED ELEVATION