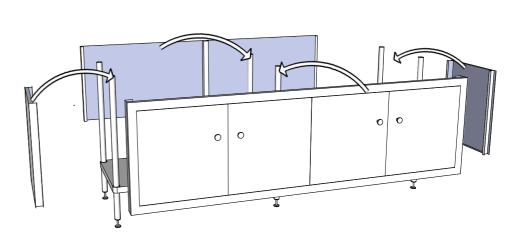

FULLY ASSEMBLED ELEVATION

**ASSEMBLING ELEVATION** 

## 32-DPK-0600 DOOR PANEL KIT

SCALE: 1:20

- DOOR PANEL KIT MADE FROM 1.2mm STAINLESS STEEL.
   BENCH NOT INCLUDED.

FULLY ASSEMBLED ELEVATION