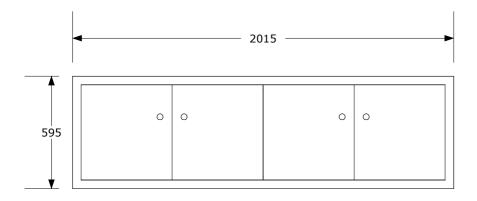

## 32-DPK-1500 DOOR PANEL KIT

SCALE: 1:20

- DOOR PANEL KIT MADE FROM 1.2mm STAINLESS STEEL.
   BENCH NOT INCLUDED.

**FRONT** 

FULLY ASSEMBLED ELEVATION

**ASSEMBLING ELEVATION** 

### COPYRIGHT © 2012

This drawing is the property of CI GROUP PTY LTD. Tradings as SIMPLY STAINLESS and It may not be copied, reproduced or modified in whole or in part without prior written permission of CI GROUP PTY LTD.