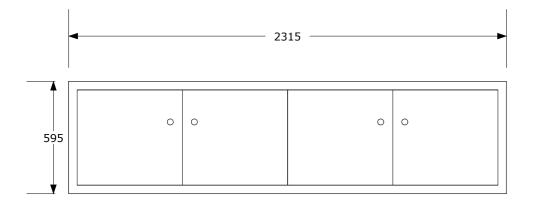

## 32-DPK-2400 DOOR PANEL KIT

SCALE: 1:20

- DOOR PANEL KIT MADE FROM 1.2mm STAINLESS STEEL.
   BENCH NOT INCLUDED.