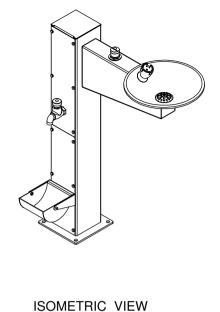

PLAN VIEW

ISOMETRIC VIEW

**Product Details** 

: 40mm P.V.C Waste : 1/2" BSP Water Connection

PRINT DOG BOWL ASSEMBLY DRAWINGS TO GO WITH THESE DRAWINGS

**END VIEW** FRONT VIEW

REV/VER. REVISED BY DATE REVISION DESCRIPTION STATUS 05/10/2012 For Manufacture

| No   | SPPL-DF-MS-FS-SP-DB A1    |  |
|------|---------------------------|--|
| INO. | 311 L D1 1113 13 31 DD A1 |  |

DESCRIPTION: Drink Fountain-Metro Single-Square Post-Dog Bowl

DWG No: SPPL-DF-MS-FS-SP-DB-d01 A1 be reproduced without prior permission. A3