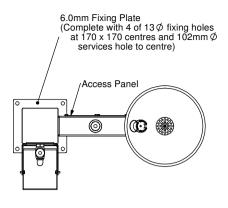

PLAN VIEW

ISOMETRIC VIEW

**Product Details** 

: 40mm P.V.C Waste : 1/2" BSP Water Connection

PRINT DOG BOWL ASSEMBLY DRAWINGS TO GO WITH THESE DRAWINGS

**END VIEW** FRONT VIEW

REV/VER. REVISED BY DATE REVISION DESCRIPTION STATUS 05/10/2012 For Manufacture