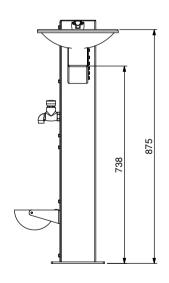

PLAN VIEW

ISOMETRIC VIEW

**Product Details** 

: 40mm P.V.C Waste : 1/2" BSP Water Connection

PRINT DOG BOWL ASSEMBLY DRAWINGS TO GO WITH THESE DRAWINGS

**END VIEW** FRONT VIEW

REV/VER. REVISED BY DATE REVISION DESCRIPTION STATUS 05/10/2012 For Manufacture

| No   | SPPL-DF-MS-FS-SP-DB A1    |  |
|------|---------------------------|--|
| INO. | 311 L D1 1113 13 31 DD A1 |  |

DESCRIPTION: Drink Fountain-Metro Single-Square Post-Dog Bowl

DWG No: SPPL-DF-MS-FS-SP-DB-d01 A1 be reproduced without prior permission. A3