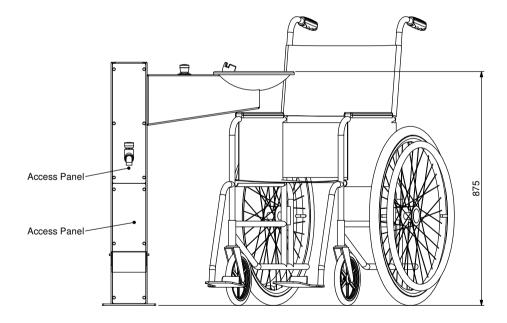

| No   | SPPL-DF-MS-FS-SP-DB A1    |  |
|------|---------------------------|--|
| INO. | 311 L D1 1113 13 31 DD A1 |  |

DESCRIPTION: Drink Fountain-Metro Single-Square Post-Dog Bowl

DWG No: SPPL-DF-MS-FS-SP-DB-d01 A1 be reproduced without prior permission. A3