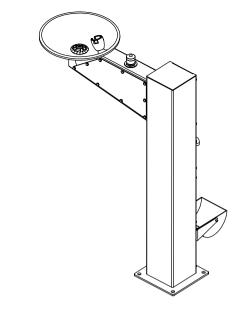

| No   | SPPL-DF-MS-FS-SP-DB A1    |  |
|------|---------------------------|--|
| INO. | 311 L D1 1113 13 31 DD A1 |  |

DESCRIPTION: Drink Fountain-Metro Single-Square Post-Dog Bowl

DWG No: SPPL-DF-MS-FS-SP-DB-d01 A1 be reproduced without prior permission. A3