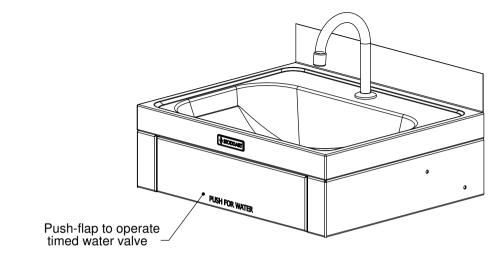

STODDART
MANUFACTURING
TOM STODDART Pty Ltc
ACN 009 690 251
www.stoddart.com.au

| T<br>JG<br>td |                          |          |           |        |                    |                               | PART No:           | SPPL-WB-KO1 F8                          |
|---------------|--------------------------|----------|-----------|--------|--------------------|-------------------------------|--------------------|-----------------------------------------|
|               |                          | NAME     | SIGNATURE |        | DATE               | UNLESS OTHERWISE SPECIFIED:   |                    |                                         |
|               | DRAWN                    | C Politz |           |        |                    | DIMENSIONS ARE IN MILLIMETERS | DESCRIPTION:       | Wash Basin Knee Operat                  |
|               | APPV'D                   |          |           |        |                    | MATERIAL:                     |                    |                                         |
|               | Weight:<br>Surface Area: |          |           |        | THICKNESS: FINISH: | DWG No:                       | SPPL-WB-KO1-d01 F8 |                                         |
|               | DO NOT SCALE DRAWING     |          |           | This c | drawing rem        |                               | Ltd & cannot       | be reproduced without prior permission. |

PART No: SPPL-WB-KO1 F8 DESCRIPTION: Wash Basin Knee Operated

DWG NO: SPPL-WB-KO1-d01 F8

Dwg. Issue