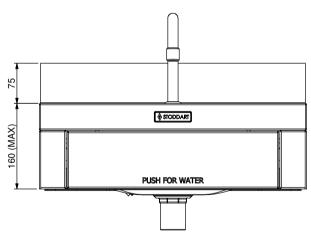

STODDART
MANUFACTURING
TOM STODDART Pty Ltc
ACN 009 690 251
www.stoddart.com.au

| T<br>JG<br>td |                          |          |           |        |                    |                               | PART No:           | SPPL-WB-KO1 F8                          |
|---------------|--------------------------|----------|-----------|--------|--------------------|-------------------------------|--------------------|-----------------------------------------|
|               |                          | NAME     | SIGNATURE |        | DATE               | UNLESS OTHERWISE SPECIFIED:   |                    |                                         |
|               | DRAWN                    | C Politz |           |        |                    | DIMENSIONS ARE IN MILLIMETERS | DESCRIPTION:       | Wash Basin Knee Operat                  |
|               | APPV'D                   |          |           |        |                    | MATERIAL:                     |                    |                                         |
|               | Weight:<br>Surface Area: |          |           |        | THICKNESS: FINISH: | DWG No:                       | SPPL-WB-KO1-d01 F8 |                                         |
|               | DO NOT SCALE DRAWING     |          |           | This c | drawing rem        |                               | Ltd & cannot       | be reproduced without prior permission. |

PART No: SPPL-WB-KO1 F8 DESCRIPTION: Wash Basin Knee Operated

DWG NO: SPPL-WB-KO1-d01 F8

Dwg. Issue