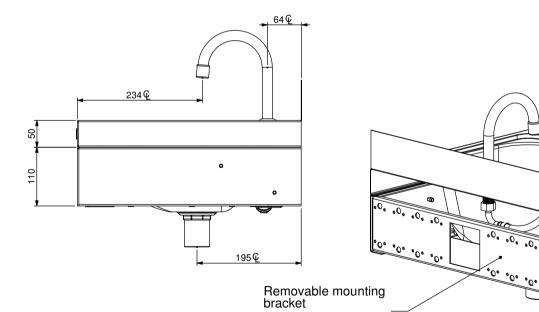

STODDART
MANUFACTURING
TOM STODDART Pty Ltc
ACN 009 690 251
www.stoddart.com.au

| T<br>JG<br>td |                          |          |           |        |                    |                               | PART No:           | SPPL-WB-KO1 F8                          |
|---------------|--------------------------|----------|-----------|--------|--------------------|-------------------------------|--------------------|-----------------------------------------|
|               |                          | NAME     | SIGNATURE |        | DATE               | UNLESS OTHERWISE SPECIFIED:   |                    |                                         |
|               | DRAWN                    | C Politz |           |        |                    | DIMENSIONS ARE IN MILLIMETERS | DESCRIPTION:       | Wash Basin Knee Operat                  |
|               | APPV'D                   |          |           |        |                    | MATERIAL:                     |                    |                                         |
|               | Weight:<br>Surface Area: |          |           |        | THICKNESS: FINISH: | DWG No:                       | SPPL-WB-KO1-d01 F8 |                                         |
|               | DO NOT SCALE DRAWING     |          |           | This c | drawing rem        |                               | Ltd & cannot       | be reproduced without prior permission. |

PART No: SPPL-WB-KO1 F8 DESCRIPTION: Wash Basin Knee Operated

DWG NO: SPPL-WB-KO1-d01 F8

Dwg. Issue