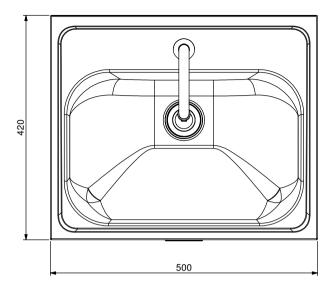

STODDART
MANUFACTURING
TOM STODDART Pty Ltc
ACN 009 690 251
www.stoddart.com.au

| T<br>JG<br>td |                          |          |           |        |                    |                               | PART No:           | SPPL-WB-KO1 F8                          |
|---------------|--------------------------|----------|-----------|--------|--------------------|-------------------------------|--------------------|-----------------------------------------|
|               |                          | NAME     | SIGNATURE |        | DATE               | UNLESS OTHERWISE SPECIFIED:   |                    |                                         |
|               | DRAWN                    | C Politz |           |        |                    | DIMENSIONS ARE IN MILLIMETERS | DESCRIPTION:       | Wash Basin Knee Operat                  |
|               | APPV'D                   |          |           |        |                    | MATERIAL:                     |                    |                                         |
|               | Weight:<br>Surface Area: |          |           |        | THICKNESS: FINISH: | DWG No:                       | SPPL-WB-KO1-d01 F8 |                                         |
|               | DO NOT SCALE DRAWING     |          |           | This c | drawing rem        |                               | Ltd & cannot       | be reproduced without prior permission. |

PART No: SPPL-WB-KO1 F8 DESCRIPTION: Wash Basin Knee Operated

DWG NO: SPPL-WB-KO1-d01 F8

Dwg. Issue