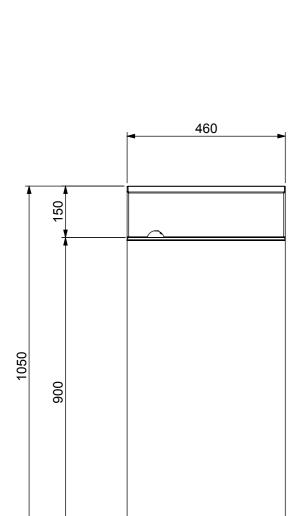

ISOMETRIC VIEW



ALL STAINLESS STEEL PANELS ARE 2.0mm THICK.

FRONT VIEW



|    |                                           | NAME      | SIGI | NATURE   | DATE       | UNLESS OTHERWISE SPECIFIED:   |       |
|----|-------------------------------------------|-----------|------|----------|------------|-------------------------------|-------|
| 51 | DRAWN                                     | J Pickels |      |          | 22/03/2010 | DIMENSIONS ARE IN MILLIMETERS | DESCR |
|    | APPV'D                                    |           |      |          |            | MATERIAL:                     |       |
| 00 | Weight: 19.97 kg<br>Surface Area: 2.64 M2 |           |      | <b>P</b> |            | THICKNESS:<br>FINISH:         | D\    |
|    |