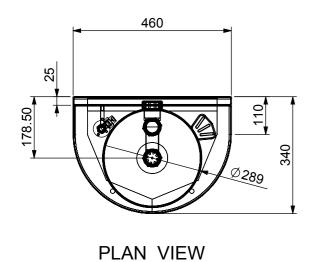

ISOMETRIC VIEW



ALL STAINLESS STEEL PANELS ARE 2.0mm THICK.

FRONT VIEW



|    |                                           | NAME      | SIGI | NATURE   | DATE       | UNLESS OTHERWISE SPECIFIED:   |       |
|----|-------------------------------------------|-----------|------|----------|------------|-------------------------------|-------|
| 51 | DRAWN                                     | J Pickels |      |          | 22/03/2010 | DIMENSIONS ARE IN MILLIMETERS | DESCR |
|    | APPV'D                                    |           |      |          |            | MATERIAL:                     |       |
| 00 | Weight: 19.97 kg<br>Surface Area: 2.64 M2 |           |      | <b>P</b> |            | THICKNESS:<br>FINISH:         | D\    |
|    |