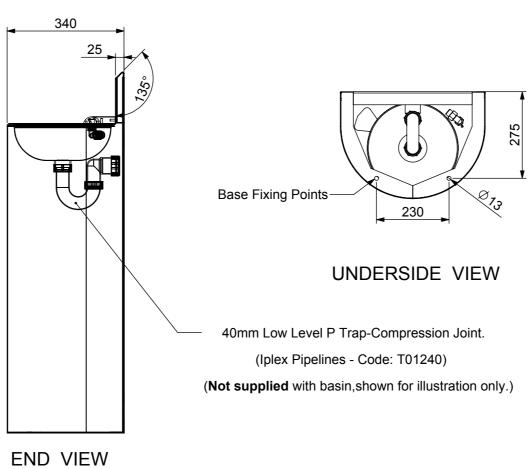

ISOMETRIC VIEW



ALL STAINLESS STEEL PANELS ARE 2.0mm THICK.

FRONT VIEW



|    |                                           | NAME      | SIGI | NATURE   | DATE       | UNLESS OTHERWISE SPECIFIED:   |       |
|----|-------------------------------------------|-----------|------|----------|------------|-------------------------------|-------|
| 51 | DRAWN                                     | J Pickels |      |          | 22/03/2010 | DIMENSIONS ARE IN MILLIMETERS | DESCR |
|    | APPV'D                                    |           |      |          |            | MATERIAL:                     |       |
| 00 | Weight: 19.97 kg<br>Surface Area: 2.64 M2 |           |      | <b>P</b> |            | THICKNESS:<br>FINISH:         | D\    |
|    |