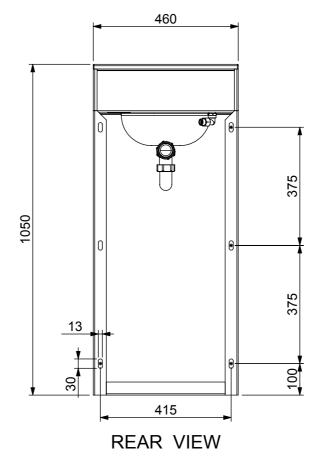

ISOMETRIC VIEW



ALL STAINLESS STEEL PANELS ARE 2.0mm THICK.

FRONT VIEW



|    |                                           | NAME      | SIGI | NATURE   | DATE       | UNLESS OTHERWISE SPECIFIED:   |       |
|----|-------------------------------------------|-----------|------|----------|------------|-------------------------------|-------|
| 51 | DRAWN                                     | J Pickels |      |          | 22/03/2010 | DIMENSIONS ARE IN MILLIMETERS | DESCR |
|    | APPV'D                                    |           |      |          |            | MATERIAL:                     |       |
| 00 | Weight: 19.97 kg<br>Surface Area: 2.64 M2 |           |      | <b>P</b> |            | THICKNESS:<br>FINISH:         | D\    |
|    |