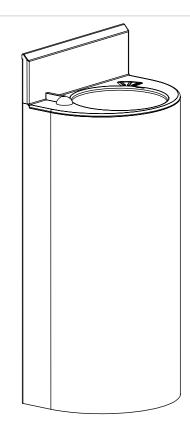

ISOMETRIC VIEW

ALL STAINLESS STEEL PANELS ARE 2.0mm THICK.

FRONT VIEW

|    |                                           | NAME      | SIGI | NATURE   | DATE       | UNLESS OTHERWISE SPECIFIED:   |       |
|----|-------------------------------------------|-----------|------|----------|------------|-------------------------------|-------|
| 51 | DRAWN                                     | J Pickels |      |          | 22/03/2010 | DIMENSIONS ARE IN MILLIMETERS | DESCR |
|    | APPV'D                                    |           |      |          |            | MATERIAL:                     |       |
| 00 | Weight: 19.97 kg<br>Surface Area: 2.64 M2 |           |      | <b>P</b> |            | THICKNESS:<br>FINISH:         | D\    |
|    |                                           |           |      |          |            |                               |       |

| PART NO: SPPL-WB-SR2-FM-RA-NB-VAR Rev A               |
|-------------------------------------------------------|
| DESCRIPTION: Security Wash Basin - Round Wall Mounted |
| Dwg. Issue                                            |