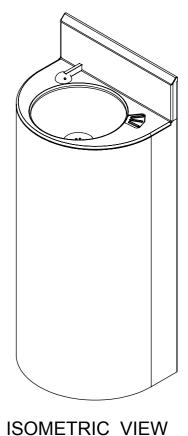

ISOMETRIC VIEW

ALL STAINLESS STEEL PANELS ARE 2.0mm THICK.

FRONT VIEW

|    |                                           | NAME      | SIGI | NATURE   | DATE       | UNLESS OTHERWISE SPECIFIED:   |       |
|----|-------------------------------------------|-----------|------|----------|------------|-------------------------------|-------|
| 51 | DRAWN                                     | J Pickels |      |          | 22/03/2010 | DIMENSIONS ARE IN MILLIMETERS | DESCR |
|    | APPV'D                                    |           |      |          |            | MATERIAL:                     |       |
| 00 | Weight: 19.97 kg<br>Surface Area: 2.64 M2 |           |      | <b>P</b> |            | THICKNESS:<br>FINISH:         | D\    |
|    |                                           |           |      |          |            |                               |       |

| PART NO: SPPL-WB-SR2-FM-RA-NB-VAR Rev A               |
|-------------------------------------------------------|
| DESCRIPTION: Security Wash Basin - Round Wall Mounted |
| Dwg. Issue                                            |