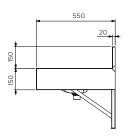

with 10mm fixing hole Recommended fixing height from top of unit to finished floor level is

800 - 830mm

| Model No.                | L x D x H (mm)   | No. of Basins |
|--------------------------|------------------|---------------|
| SPPL.WB.VS.2.1200        | 1200 x 550 x 300 | 2             |
| SPPL.WB.VS.3.1800        | 1800 x 550 x 300 | 3             |
| SPPL.WB.VS.4.2400        | 2400 x 550 x 300 | 4             |
| Custom options available |                  |               |