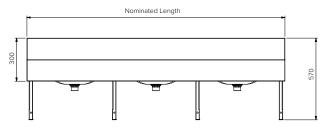

Plan View

End View

Construction: Fully welded seamless 1.2mm thick, 304 grade

stainless steel construction, no.4 satin finish

Water Connection: By plumber

Waste Connection: 40mm PVC waste, supplied

Unit Fixing: The unit is supplied with wall mounting brackets

with 10mm fixing hole Recommended fixing height from top of unit to finished floor level is

800 - 830mm

| Model No.                | L x D x H (mm)   | No. of Basins |
|--------------------------|------------------|---------------|
| SPPL.WB.VS.2.1200        | 1200 x 550 x 300 | 2             |
| SPPL.WB.VS.3.1800        | 1800 x 550 x 300 | 3             |
| SPPL.WB.VS.4.2400        | 2400 x 550 x 300 | 4             |
| Custom options available |                  |               |