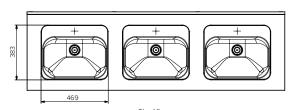

Plan View

End View

Construction: Fully welded seamless 1.2mm thick, 304 grade

stainless steel construction, no.4 satin finish

Water Connection: By plumber

Waste Connection: 40mm PVC waste, supplied

Unit Fixing: The unit is supplied with wall mounting brackets

with 10mm fixing hole Recommended fixing height from top of unit to finished floor level is

800 - 830mm

| Model No.                | L x D x H (mm)   | No. of Basins |
|--------------------------|------------------|---------------|
| SPPL.WB.VS.2.1200        | 1200 x 550 x 300 | 2             |
| SPPL.WB.VS.3.1800        | 1800 x 550 x 300 | 3             |
| SPPL.WB.VS.4.2400        | 2400 x 550 x 300 | 4             |
| Custom options available |                  |               |