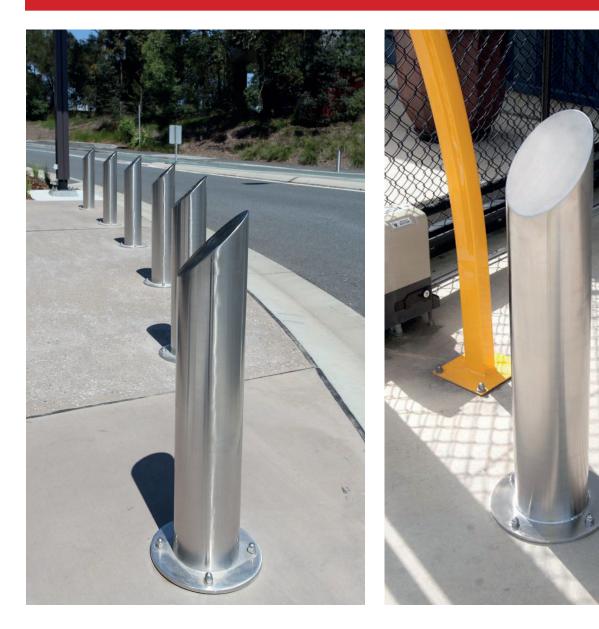

### **Product Description:**

The Town & Park range of City Style Bollards

The Angled Bollard is a vandal resistant unit manufactured from either galvanised mild steel or stainless steel. Optional eyebolts are available.

The Angled Bollard is ideal for restricted access areas.

P: 1300 782 101 W: townandpark.com.au E: info@townandpark.com.au