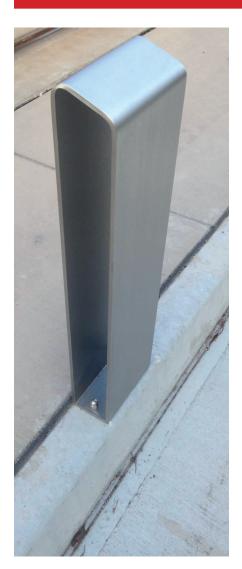

## **Product Description:**

The Town & Park range of Flat Bar Bollards

The Flat Bar Bollard is a vandal resistant unit manufactured from stainless or galvanised steel. Optional eyebolts are available.

The Flat Bar Bollard is ideal for restricted access areas.