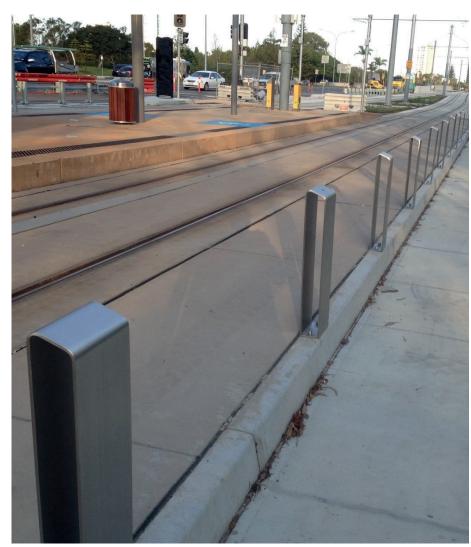

## **Product Description:**

The Town & Park range of Flat Bar Bollards

The Flat Bar Bollard is a vandal resistant unit manufactured from stainless or galvanised steel. Optional eyebolts are available.

The Flat Bar Bollard is ideal for restricted access areas.