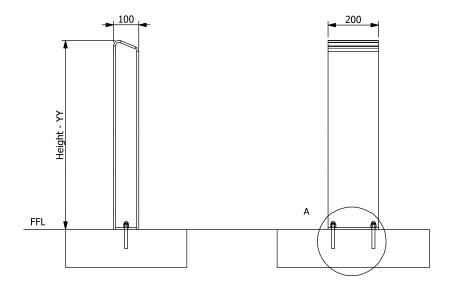

### **Install Details:**

### All measurements in millimetres

P: 1300 782 101 W: townandpark.com.au E: info@townandpark.com.au

Copyright Stoddart Pty Ltd. All rights reserved.

yy 750 = 750mm High

900 = 900 mm High

1000 = 1000mm High

1200 = 1200mm High

zz PC = Powder Coated Aluminium

eg.: for specification and ordering quote Town

and Park Model: SPTP.B11.S.SS.1000