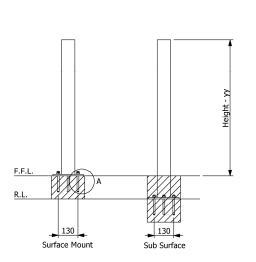

### Models:

Code: SPTP.B12.ww.xx.yy.zz

SPTP = Stoddart Product - Town and Park

B11 = Bollard - Column 12

w G = Galvanised

S = Stainless Steel

xx SM = Surface Mount

SS = Sub-Surface

yy 900 = 900mm High

1000 = 1000mm High 1200 = 1200mm High

zz PC = Powder Coated Aluminium

eg.: for specification and ordering quote Town and Park Model: SPTP.B12.SS.SM.900

### **Install Details:**

## All measurements in millimetres

P: 1300 782 101 W: townandpark.com.au E: info@townandpark.com.au

Copyright Stoddart Pty Ltd. All rights reserved.