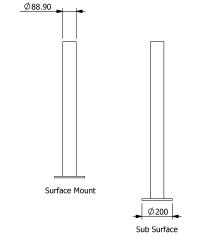

### Models:

Code: SPTP.B12.ww.xx.yy.zz

SPTP = Stoddart Product - Town and Park

B11 = Bollard - Column 12

w G = Galvanised

S = Stainless Steel

xx SM = Surface Mount

SS = Sub-Surface

yy 900 = 900mm High

1000 = 1000mm High 1200 = 1200mm High

zz PC = Powder Coated Aluminium

eg.: for specification and ordering quote Town and Park Model: SPTP.B12.SS.SM.900

### **Install Details:**

## All measurements in millimetres

P: 1300 782 101 W: townandpark.com.au E: info@townandpark.com.au

Copyright Stoddart Pty Ltd. All rights reserved.