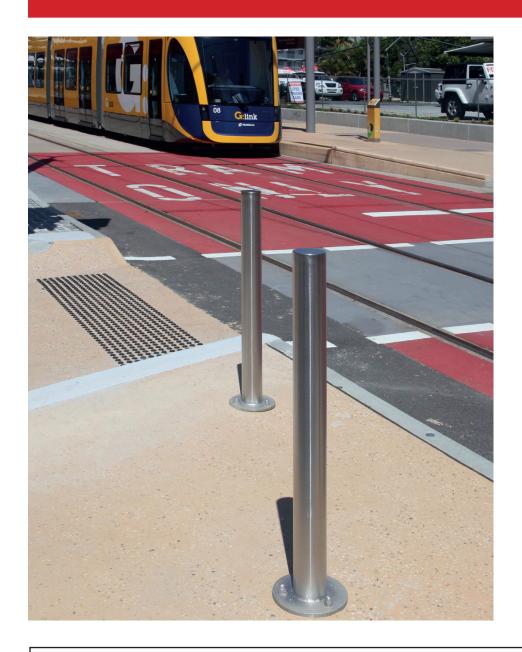

# **Product Description:**

The Town & Park range of Column Bollards

The Column - 12 Bollard is a vandal resistant unit manufactured from either galvanised or stainless steel. Optional eyebolts are available.

The Column Bollard is ideal for restricted access areas.

P: 1300 782 101 W: townandpark.com.au E: info@townandpark.com.au

Copyright Stoddart Pty Ltd. All rights reserved.