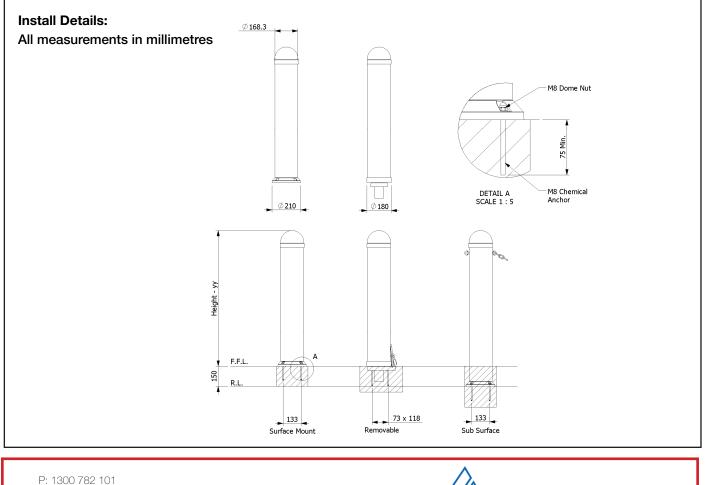

#### Models:

Code: SPTP.B6.ww.xx.yy.zz

| SPTP<br>B6                                     | = Stoddart Product - Town and Park<br>= Bollard - City   |
|------------------------------------------------|----------------------------------------------------------|
| WW                                             | A = Aluminium                                            |
| XX                                             | SM = Surface Mount<br>R = Removable<br>SS = Sub-Surface  |
| уу                                             | 1000 = 1000mm High<br>1200 = 1200mm High                 |
| ZZ                                             | Blank = Natural<br>PC = Powder Coated<br>EYE = Eye Bolts |
| ag , for appoification and ordering guete Town |                                                          |