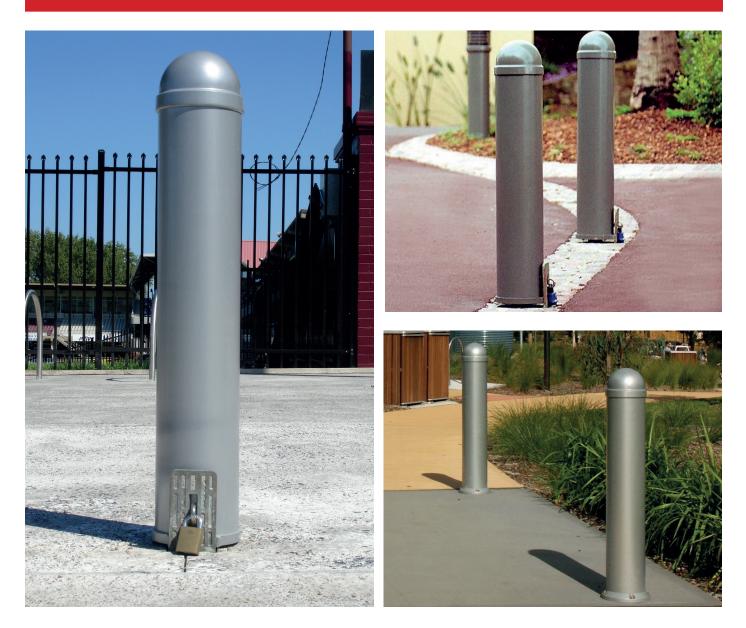

#### **Product Description:**

The Town & Park range of City Style Bollards

The City Aluminium Bollard is a vandal resistant unit manufactured from corrosion resistant Aluminium with Stainless Steel fixings as standard. Optional eyebolts are available.

The City Aluminium Removable Bollard is ideal for restricted access areas, and can be securely locked into its heavy duty in-ground assembly (padlock not supplied).

P: 1300 782 101 W: townandpark.com.au E: info@townandpark.com.au