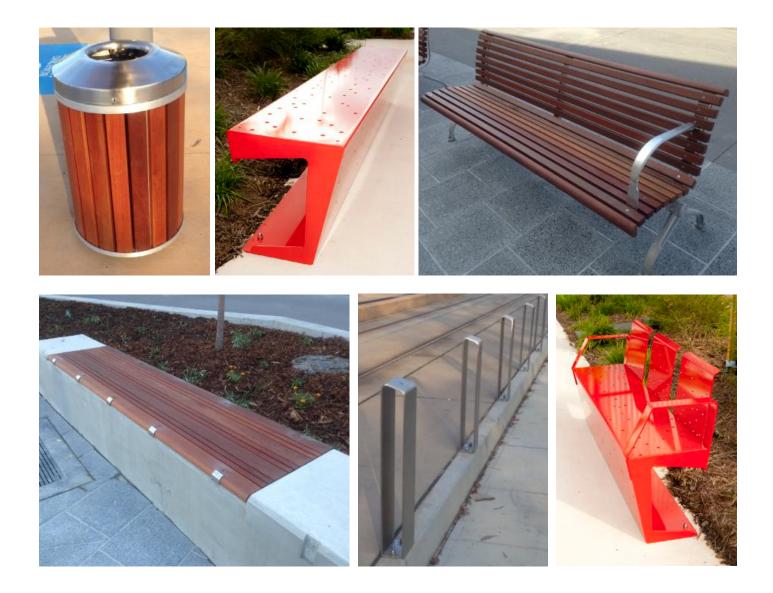

## GOLD COAST LIGHT RAIL TOWN& PARK

Stoddart, along with their Architectural, Infrastructure and Town & Park divisions, were awarded the contract by McConnell Dowell to supply and install a range of external elements for the Light Rail Project.

Town & Park were responsible for delivering DDA Compliant City seats, bollards, bins, bike racks and custom furniture elements.

This is the biggest single delivery project in Town & Park history, where we delivered over 100 seats in a period of 2-3 months.