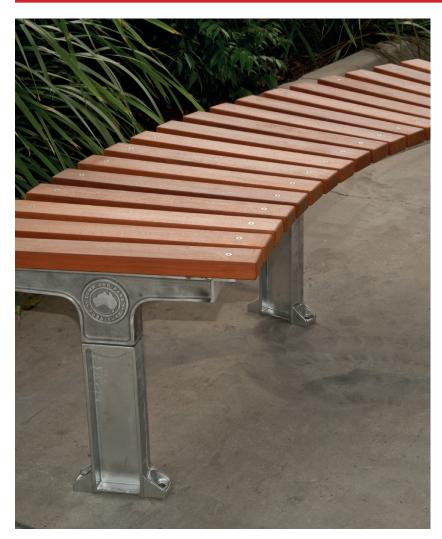

## **Product Description:**

The Metro Range of outdoor seating

The Metro Curved Bench is a robust and elegant unit manufactured from marine grade aluminium with stainless steel fixings. The modular design can be pieced together to make various lengths and styles of seating.

#### **Construction:**

- Marine grade aluminium cast legs and end frames
- 316 Stainless steel fasteners
- Hardwood timber slats or extruded aluminium.
- Timber coated with high quality decking oil or 25um Clear anodised aluminium.

#### Finishes:

- Powder Coated aluminium
- Natural aluminium