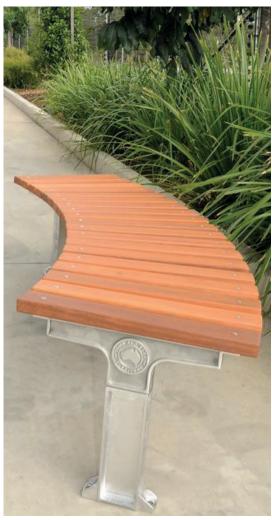

## **Product Description:**

The Metro Range of outdoor seating

The Metro Curved Bench is a robust and elegant unit manufactured from marine grade aluminium with stainless steel fixings. The modular design can be pieced together to make various lengths and styles of seating.

### Model Code: SPTP.BTDC.T3.SP. 2000

Town and Park Metro Curved Bench with FSC 100% Certified timber slats coated with a high quality outdoor decking oil. The Surface Post Mount and end frames to be manufactured from marine grade aluminium casting. The seat is 2000mm long.