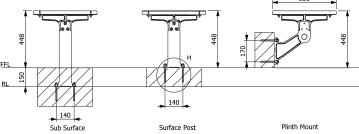

### Models:

Code: SPTP.BTDC.vv.ww.xxx.yyyy.zz

SPTP = Stoddart Product - Town and Park

BTDC = Metro Bench Curved

vv T2 = Select Grade Hardwood Slats

T3 = FSC 100 % Hardwood Slats

A = Aluminium Slats

ww PM = Plinth Mount

SP = Surface Post SS = Sub Surface

xxx 2000 = 2000mm long (STD)

yyyy \*Various Lengths available to suit

specification

zz PC = Powder coated aluminium

If left blank = Natural aluminium

Options Engraving & Paint Fill

#### Install Details:

#### All measurements in millimetres

P: 1300 782 101 W: townandpark.com.au E: info@townandpark.com.au

Copyright Stoddart Pty Ltd. All rights reserved.