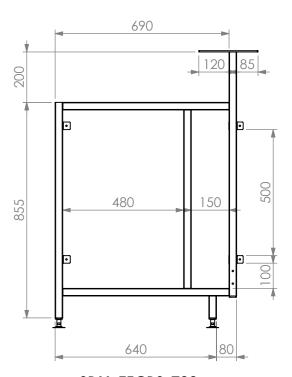

DETAIL A

END FRAME LINKER - FOR 1300mm BEER STATION

SBM-EFL-915

END FRAME LINKER - FOR 950mm BEER + COCKTAIL STATION

SBM-EFL-865

END FRAME LINKER - FOR 950mm BEER + COCKTAIL STATION FREESTANDING

A- PACKER BEER STATION

**B** - PACKER COCKTAIL STATION

SBM-EFCBS-600

SBM-EFCBS-700

Modular Bar Solutions

COPYRIGHT © 2024

This drawing is the property of CI GROUP PTY LTD. Tradings as SIMPLY BARS and It may not be copied, reproduced or modified in whole or in part without prior written permission of CI GROUP PTY LTD. SIMPLY BARS reserves the right to change specification and design without notice.

## SBM-EFCBS END FRAME COCKTAIL BEER STATION

SIZE: A3

SCALE: NTS

## CONSTRUCTION NOTES:

- 1. FRAMES MADE FROM 30mm STAINLESS STEEL SQ TUBE.
- 2. FEET ARE ADJUSTABLE STAINLESS STEEL DISC SHAPED FEET.
- 3. PACKER A FOR USE WITH BEER STATION.
- 4. PACKER B FOR USE WITH COCKTAIL STATION.