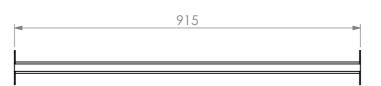

DETAIL A

END FRAME LINKER - FOR 1300mm BEER STATION

SBM-EFL-915

END FRAME LINKER - FOR 950mm BEER + COCKTAIL STATION

SBM-EFL-865

END FRAME LINKER - FOR 950mm BEER + COCKTAIL STATION FREESTANDING

A- PACKER BEER STATION