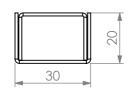

## CONSTRUCTION NOTES:

- 1. FRAMES MADE FROM 30mm STAINLESS STEEL SQ TUBE.
- 2. FEET ARE ADJUSTABLE STAINLESS STEEL DISC SHAPED FEET.
- 3. PACKER A FOR USE WITH BEER STATION.
- 4. PACKER B FOR USE WITH COCKTAIL STATION.