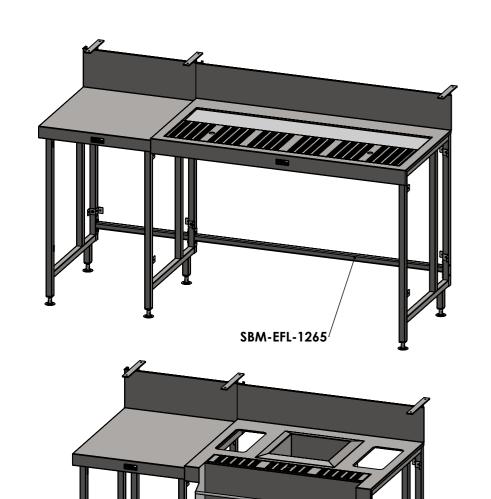

DETAIL A

END FRAME LINKER - FOR 1300mm BEER STATION

SBM-EFL-915

END FRAME LINKER - FOR 950mm BEER + COCKTAIL STATION

SBM-EFL-865

END FRAME LINKER - FOR 950mm BEER + COCKTAIL STATION FREESTANDING

A- PACKER BEER STATION