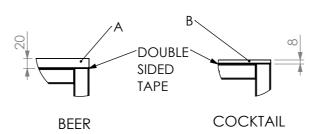

**B** - PACKER COCKTAIL STATION

SBM-EFCBS-600

SBM-EFCBS-700

Modular Bar Solutions

COPYRIGHT © 2024

This drawing is the property of CI GROUP PTY LTD. Tradings as SIMPLY BARS and It may not be copied, reproduced or modified in whole or in part without prior written permission of CI GROUP PTY LTD. SIMPLY BARS reserves the right to change specification and design without notice.

## CONSTRUCTION NOTES:

- 1. FRAMES MADE FROM 30mm STAINLESS STEEL SQ TUBE.
- 2. FEET ARE ADJUSTABLE STAINLESS STEEL DISC SHAPED FEET.
- 3. PACKER A FOR USE WITH BEER STATION.
- 4. PACKER B FOR USE WITH COCKTAIL STATION.