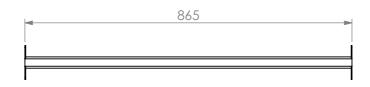

DETAIL A

END FRAME LINKER - FOR 1300mm BEER STATION

SBM-EFL-915

END FRAME LINKER - FOR 950mm BEER + COCKTAIL STATION

SBM-EFL-865

END FRAME LINKER - FOR 950mm BEER + COCKTAIL STATION FREESTANDING

A- PACKER BEER STATION