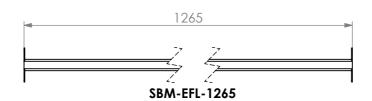

DETAIL A

END FRAME LINKER - FOR 1300mm BEER STATION

SBM-EFL-915

END FRAME LINKER - FOR 950mm BEER + COCKTAIL STATION

SBM-EFL-865

END FRAME LINKER - FOR 950mm BEER + COCKTAIL STATION FREESTANDING

A- PACKER BEER STATION