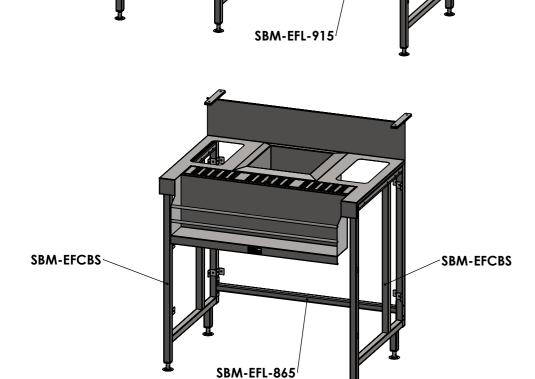

DETAIL A

END FRAME LINKER - FOR 1300mm BEER STATION

SBM-EFL-915

END FRAME LINKER - FOR 950mm BEER + COCKTAIL STATION

SBM-EFL-865

END FRAME LINKER - FOR 950mm BEER + COCKTAIL STATION FREESTANDING

A- PACKER BEER STATION

**B** - PACKER COCKTAIL STATION

SBM-EFCBS-600

SBM-EFCBS-700

Modular Bar Solutions

COPYRIGHT © 2024

This drawing is the property of CI GROUP PTY LTD. Tradings as SIMPLY BARS and It may not be copied, reproduced or modified in whole or in part without prior written permission of CI GROUP PTY LTD. SIMPLY BARS reserves the right to change specification and design without notice.