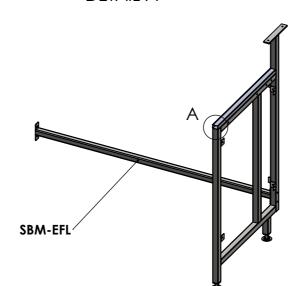

DETAIL A

END FRAME LINKER - FOR 1300mm BEER STATION

SBM-EFL-915

END FRAME LINKER - FOR 950mm BEER + COCKTAIL STATION

SBM-EFL-865

END FRAME LINKER - FOR 950mm BEER + COCKTAIL STATION FREESTANDING

A- PACKER BEER STATION