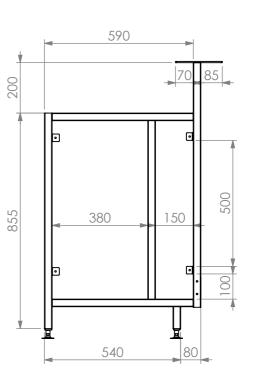

DETAIL A

END FRAME LINKER - FOR 1300mm BEER STATION

SBM-EFL-915

END FRAME LINKER - FOR 950mm BEER + COCKTAIL STATION

SBM-EFL-865

END FRAME LINKER - FOR 950mm BEER + COCKTAIL STATION FREESTANDING

A- PACKER BEER STATION

**B** - PACKER COCKTAIL STATION

SBM-EFCBS-600

SBM-EFCBS-700

Modular Bar Solutions

COPYRIGHT © 2024

This drawing is the property of CI GROUP PTY LTD. Tradings as SIMPLY BARS and It may not be copied, reproduced or modified in whole or in part without prior written permission of CI GROUP PTY LTD. SIMPLY BARS reserves the right to change specification and design without notice.

## SBM-EFCBS END FRAME COCKTAIL BEER STATION

SIZE: A3

SCALE: NTS

## CONSTRUCTION NOTES:

- 1. FRAMES MADE FROM 30mm STAINLESS STEEL SQ TUBE.
- 2. FEET ARE ADJUSTABLE STAINLESS STEEL DISC SHAPED FEET.
- 3. PACKER A FOR USE WITH BEER STATION.
- 4. PACKER B FOR USE WITH COCKTAIL STATION.